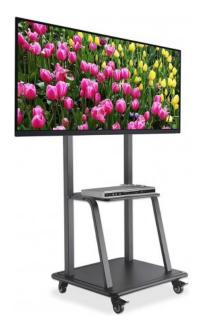

## Ultra Heavy-Duty Height-Adjustable TV Cart

Holds One 37" to 100" TV up to 150 kg (330 lbs.), AV Shelves, Black Part No.: 461665

EAN-13: 0766623461665 | UPC: 766623461665

## Enjoy the best views in any room

Overcome odd floor plans, annoying glare and restrictive furniture arrangements that can diminish flat-panel TV experiences. The Manhattan Universal Heavy Duty TV Cart helps achieve optimal viewing angles from almost anywhere in the room. VESA-compliant and constructed of quality materials, this high-quality TV cart fits a range of display sizes and offers a secure abovethe-floor installation.Ideal for residential, office, hospitality, classroom and conference room, digital signage and other commercial applications, the Manhattan Universal Heavy Duty TV Cart brings high-performance LCD or plasma TV enjoyment front and center.

#### Features:

- Multifunctional TV cart/trolley
- Offers A/V component shelf for more storage space
- Provides support shelf for equipment or material storage
- Includes commercial-grade locking casters for stability and a firm lock for parking
- Meets VESA standards 200x200 to 800x600 e.g. 200x200, 300x200,