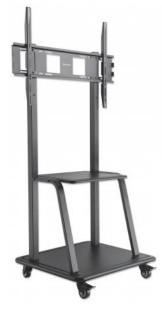

## Ultra Heavy-Duty Height-Adjustable TV Cart

Holds One 37" to 100" TV up to 150 kg (330 lbs.), AV Shelves, Black Part No.: 461665

EAN-13: 0766623461665 | UPC: 766623461665

## Enjoy the best views in any room

Overcome odd floor plans, annoying glare and restrictive furniture arrangements that can diminish flat-panel TV experiences. The Manhattan Universal Heavy Duty TV Cart helps achieve optimal viewing angles from almost anywhere in the room. VESA-compliant and constructed of quality materials, this high-quality TV cart fits a range of display sizes and offers a secure abovethe-floor installation.Ideal for residential, office, hospitality, classroom and conference room, digital signage and other commercial applications, the Manhattan Universal Heavy Duty TV Cart brings high-performance LCD or plasma TV enjoyment front and center.

#### Features:

- Multifunctional TV cart/trolley
- Offers A/V component shelf for more storage space
- Provides support shelf for equipment or material storage
- Includes commercial-grade locking casters for stability and a firm lock for parking
- Meets VESA standards 200x200 to 800x600 e.g. 200x200, 300x200,

#### Specifications:

Universal Heavy Duty TV Cart

- Designed for most 37" 100" screens
- Rated loads
  - Screen: 150 kg (330 lbs.)
  - Shelves: 20 kg (44 lbs.) each
- TV mount height-adjustable: 300 mm (11.8 in.)
- AV shelf dimensions: 554 x 448 x 20 mm (21.8 x 17.6 x 0.8 in.)
- Support shelf dimensions: 775 x 675 x 30 mm (30.5 x 26.6 x 1.2 in.)
- VESA standards: 200x200 to 800x600 e.g. 200x200, 300x200, 300x300,
- 400x200, 400x300, 400x400, 600x400, 600x600, 800x400, 800x600