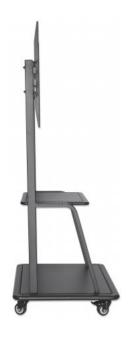

## Ultra Heavy-Duty Height-Adjustable TV Cart

Holds One 37" to 100" TV up to 150 kg (330 lbs.), AV Shelves, Black Part No.: 461665

EAN-13: 0766623461665 | UPC: 766623461665

## Enjoy the best views in any room

Overcome odd floor plans, annoying glare and restrictive furniture arrangements that can diminish flat-panel TV experiences. The Manhattan Universal Heavy Duty TV Cart helps achieve optimal viewing angles from almost anywhere in the room. VESA-compliant and constructed of quality materials, this high-quality TV cart fits a range of display sizes and offers a secure abovethe-floor installation.Ideal for residential, office, hospitality, classroom and conference room, digital signage and other commercial applications, the Manhattan Universal Heavy Duty TV Cart brings high-performance LCD or plasma TV enjoyment front and center.

#### Features:

- Multifunctional TV cart/trolley
- Offers A/V component shelf for more storage space
- Provides support shelf for equipment or material storage
- Includes commercial-grade locking casters for stability and a firm lock for parking
- Meets VESA standards 200x200 to 800x600 e.g. 200x200, 300x200,