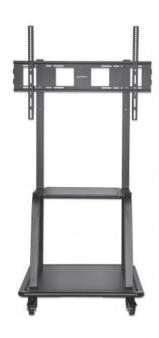

## Ultra Heavy-Duty Height-Adjustable TV Cart

Holds One 37" to 100" TV up to 150 kg (330 lbs.), AV Shelves, Black Part No.: 461665

EAN-13: 0766623461665 | UPC: 766623461665

## Enjoy the best views in any room

Overcome odd floor plans, annoying glare and restrictive furniture arrangements that can diminish flat-panel TV experiences. The Manhattan Universal Heavy Duty TV Cart helps achieve optimal viewing angles from almost anywhere in the room. VESA-compliant and constructed of quality materials, this high-quality TV cart fits a range of display sizes and offers a secure abovethe-floor installation.Ideal for residential, office, hospitality, classroom and conference room, digital signage and other commercial applications, the Manhattan Universal Heavy Duty TV Cart brings high-performance LCD or plasma TV enjoyment front and center.

#### Features:

- Multifunctional TV cart/trolley
- Offers A/V component shelf for more storage space
- Provides support shelf for equipment or material storage
- Includes commercial-grade locking casters for stability and a firm lock for parking
- Meets VESA standards 200x200 to 800x600 e.g. 200x200, 300x200,

#### Specifications:

Universal Heavy Duty TV Cart

- Designed for most 37" 100" screens
- Rated loads
  - Screen: 150 kg (330 lbs.)
  - Shelves: 20 kg (44 lbs.) each
- TV mount height-adjustable: 300 mm (11.8 in.)
- AV shelf dimensions: 554 x 448 x 20 mm (21.8 x 17.6 x 0.8 in.)
- Support shelf dimensions: 775 x 675 x 30 mm (30.5 x 26.6 x 1.2 in.)
- VESA standards: 200x200 to 800x600 e.g. 200x200, 300x200, 300x300,
- 400x200, 400x300, 400x400, 600x400, 600x600, 800x400, 800x600