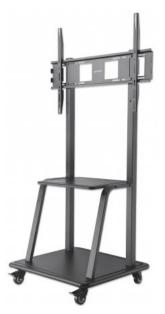

## Ultra Heavy-Duty Height-Adjustable TV Cart

Holds One 37" to 100" TV up to 150 kg (330 lbs.), AV Shelves, Black Part No.: 461665

EAN-13: 0766623461665 | UPC: 766623461665

## Enjoy the best views in any room

Overcome odd floor plans, annoying glare and restrictive furniture arrangements that can diminish flat-panel TV experiences. The Manhattan Universal Heavy Duty TV Cart helps achieve optimal viewing angles from almost anywhere in the room. VESA-compliant and constructed of quality materials, this high-quality TV cart fits a range of display sizes and offers a secure abovethe-floor installation.Ideal for residential, office, hospitality, classroom and conference room, digital signage and other commercial applications, the Manhattan Universal Heavy Duty TV Cart brings high-performance LCD or plasma TV enjoyment front and center.

#### Features:

- Multifunctional TV cart/trolley
- Offers A/V component shelf for more storage space
- Provides support shelf for equipment or material storage
- Includes commercial-grade locking casters for stability and a firm lock for parking
- Meets VESA standards 200x200 to 800x600 e.g. 200x200, 300x200,

#### Specifications:

Universal Heavy Duty TV Cart

- Designed for most 37" 100" screens
- Rated loads
  - Screen: 150 kg (330 lbs.)
  - Shelves: 20 kg (44 lbs.) each
- TV mount height-adjustable: 300 mm (11.8 in.)
- AV shelf dimensions: 554 x 448 x 20 mm (21.8 x 17.6 x 0.8 in.)
- Support shelf dimensions: 775 x 675 x 30 mm (30.5 x 26.6 x 1.2 in.)
- VESA standards: 200x200 to 800x600 e.g. 200x200, 300x200, 300x300,
- 400x200, 400x300, 400x400, 600x400, 600x600, 800x400, 800x600