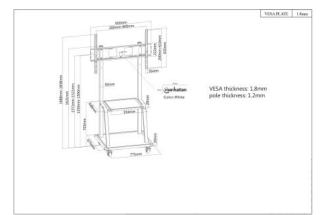

#### Specifications:

Universal Heavy Duty TV Cart

- Designed for most 37" 100" screens
- Rated loads
  - Screen: 150 kg (330 lbs.)
  - Shelves: 20 kg (44 lbs.) each
- TV mount height-adjustable: 300 mm (11.8 in.)
- AV shelf dimensions: 554 x 448 x 20 mm (21.8 x 17.6 x 0.8 in.)
- Support shelf dimensions: 775 x 675 x 30 mm (30.5 x 26.6 x 1.2 in.)
- VESA standards: 200x200 to 800x600 e.g. 200x200, 300x200, 300x300,
- 400x200, 400x300, 400x400, 600x400, 600x600, 800x400, 800x600