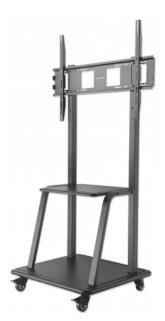

## Ultra Heavy-Duty Height-Adjustable TV Cart

Holds One 37" to 100" TV up to 150 kg (330 lbs.), AV Shelves, Black Part No.: 461665

EAN-13: 0766623461665 | UPC: 766623461665

## Enjoy the best views in any room

Overcome odd floor plans, annoying glare and restrictive furniture arrangements that can diminish flat-panel TV experiences. The Manhattan Universal Heavy Duty TV Cart helps achieve optimal viewing angles from almost anywhere in the room. VESA-compliant and constructed of quality materials, this high-quality TV cart fits a range of display sizes and offers a secure abovethe-floor installation.Ideal for residential, office, hospitality, classroom and conference room, digital signage and other commercial applications, the Manhattan Universal Heavy Duty TV Cart brings high-performance LCD or plasma TV enjoyment front and center.

#### Features:

- Multifunctional TV cart/trolley
- Offers A/V component shelf for more storage space
- Provides support shelf for equipment or material storage
- Includes commercial-grade locking casters for stability and a firm lock for parking
- Meets VESA standards 200x200 to 800x600 e.g. 200x200, 300x200,

#### Specifications:

Universal Heavy Duty TV Cart

- Designed for most 37" 100" screens
- Rated loads
  - Screen: 150 kg (330 lbs.)
  - Shelves: 20 kg (44 lbs.) each
- TV mount height-adjustable: 300 mm (11.8 in.)
- AV shelf dimensions: 554 x 448 x 20 mm (21.8 x 17.6 x 0.8 in.)
- Support shelf dimensions: 775 x 675 x 30 mm (30.5 x 26.6 x 1.2 in.)
- VESA standards: 200x200 to 800x600 e.g. 200x200, 300x200, 300x300,
- 400x200, 400x300, 400x400, 600x400, 600x600, 800x400, 800x600