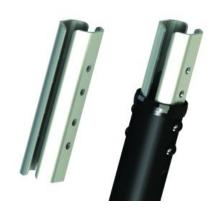

## **M Pro Series - Internal Pole Joiner**

Article: 7 350 073 734 191

M Internal Pole Joiner - Internal Pole Joiner, Part for Pro

Series, steel, 2 pcs - black

Product category: PRO SERIES

## Specification

M Pro Series - Internal Pole Joiner

 Article No:
 7 350 073 7334 191

 Type:
 Part for M Pro Series

Material: Steel
Color: Black

Surface Finish: Powder coating/Anodic Oxidation

Weight: 0.5 kg

Measurements160x44.5x15.5 mmMax Load:>30 kg per screenInstallation:Mount inside of poles

Warranty: 5 years

Retail Package Specification

Package Parcels: 1 pcs

Package Measurements: 17.6 x 6.6 x 3.4 cm

Package Weight: 0.31 kg