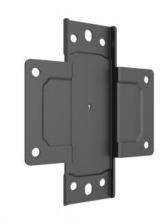

## **M Pro Series - Wallmount Plate Small**

Article: 7 350 073 734 184

M Wall Plate Small - Small wall plate, Part for Pro Series, steel, mounts to concrete and wood - black

Product category: PRO SERIES

## Specification

M Pro Series - Wallmount Plate Small

 Article No:
 7 350 073 734 184

 Type:
 Part for M Pro Series

Material: Steel
Color: Black

Surface Finish: Powder coating/Anodic Oxidation

Weight: 1 kg

Measurements159x150x20.5 mmMax Load:30 kg per screenInstallation:Mount to wall and rail