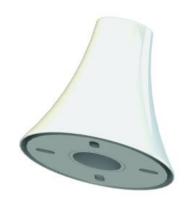

## M Pro Series - Floor To Ceiling Wall Plate White

Article: 7 350 073 733 859

M Floor To Ceiling Wall Plate White - Floor To Ceiling Wall Plate, Part for Pro Series, steel and plastic mounts to concrete and wood - white

## Specification

M Pro Series - Floor To Ceiling Wall Plate With Cone White Plastic Cover

**Article No:** 7 350 073 733 859

Type: Part for M Pro Series

Material: Steel, Platic
Color: White

Surface Finish: Powder coating/Anodic Oxidation

Weight: 2 kg

Measurements 165x165x150 mm

Max Load: 90 kg

Installation: Mount to pole and ceiling

Warranty: 5 years

Retail Package Specification

Package Parcels: 1 pcs

Package Measurements: 17 x 17 x 17 cm