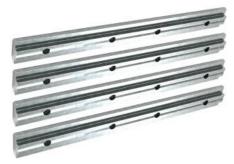

## **M Pro Series - Rail Extension**

Article: 7 350 073 733 682

M Rail Extension - Rail Extension Bars, Part for Pro Series, 4 pcs, aluminum

Product category: PRO SERIES

## M Pro Series - Rail Extension

| Article No:                  | 7 350 073 733 682     |
|------------------------------|-----------------------|
| Туре:                        | Part for M Pro Series |
| Material:                    | Aluminium             |
| Color:                       | Aluminium             |
| Surface Finish:              | Powder coating        |
| Weight:                      | 0.5 kg                |
| Measurements                 | 180x19.2x9.5 mm       |
| Package:                     | 4pcs per set          |
| Installation:                | Mount to rails        |
| Warranty:                    | 5 years               |
| Retail Package Specification |                       |
| Package Parcels:             | 1 pcs                 |
| Package Measurements:        | 19.6 x 3.1 x 2.7 cm   |
| Package Weight:              | 1.90 kg               |