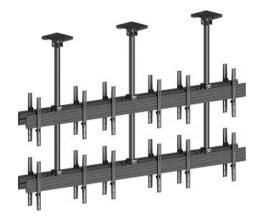

## M Ceiling Mount Pro MBC3X2U2

Article: 7 350 073 733 606

M Ceiling Mount Pro MBC3X2U2 - Ceiling mount for LCD display, steel, 3m length, 12 screens, dual side, fixed arms, VESA Max 600x400 - screen size: 40"-65" - black

## M Ceiling Mount Pro MBC3X2U2

| Article No:                  | 7 350 073 733 606                          |
|------------------------------|--------------------------------------------|
| For screen size:             | 40"-65"                                    |
| Туре:                        | Dual Side MBC3X2U2                         |
| Universal & VESA standard:   | Adjustable from 100x100 to 600x400 max     |
|                              | Optional VESA 800x600                      |
| Material:                    | Steel, Aluminium                           |
| Color:                       | Black                                      |
| Surface Finish:              | Powder coating/Anodic Oxidation            |
| Weight:                      | 79 kg                                      |
| Measurements                 | 369x338x20 cm                              |
| Max Load:                    | 30 kg per screen                           |
| Pillar length:               | Min: 580mm to Max: 1550 mm                 |
|                              | from ceiling to VESA plate center          |
|                              | Extension pipes: 3m (800mm*12pcs) included |
| Fixed:                       | Yes, Option: Tilt 0~15°                    |
| Swivel:                      | No                                         |
| Rotate:                      | No                                         |
| Cable Management:            | Yes                                        |
| Options:                     | Extension pipes : 0.8m, 1.5m, 3.0m         |
| Certifications:              | CE                                         |
| Warranty:                    | 5 years                                    |
| Potoil Dockage Specification |                                            |
| Retail Package Specification | 1                                          |
| Package Parcels:             | 1 pcs                                      |
| Package Measurements:        | 102.6 x 74.7 x 14.2 cm                     |
| Package Weight:              | 76.46 kg                                   |