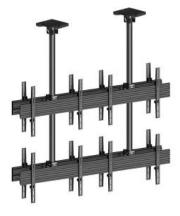

## **M Ceiling Mount Pro MBC2X2U2**

Article: 7 350 073 733 590

M Ceiling Mount Pro MBC2X2U2 - Ceiling mount for LCD display, steel, 3m length, 8 screens, dual side, fixed arms, VESA Max 600x400 - screen size: 40"-65" - black

## M Ceiling Mount Pro MBC2X2U2

| Article No:                  | 7 350 073 733 590                         |
|------------------------------|-------------------------------------------|
| For screen size:             | 40"-65"                                   |
| Туре:                        | Dual Side MBC2X2U2                        |
| Universal & VESA standard:   | Adjustable from 100x100 to 600x400 max    |
|                              | Optional VESA 800x600                     |
| Material:                    | Steel, Aluminium                          |
| Color:                       | Black                                     |
| Surface Finish:              | Powder coating/Anodic Oxidation           |
| Weight:                      | 51 kg                                     |
| Measurements                 | 222x338x20 cm                             |
| Max Load:                    | 30 kg per screen                          |
| Pillar length:               | Min: 580mm to Max: 1550 mm                |
|                              | from ceiling to VESA plate center         |
|                              | Extension pipes: 3m (800mm*8pcs) included |
| Fixed:                       | Yes, Option: Tilt 0~15°                   |
| Swivel:                      | No                                        |
| Rotate:                      | No                                        |
| Cable Management:            | Yes                                       |
| Options:                     | Extension pipes : 0.8m, 1.5m, 3.0m        |
| Certifications:              | CE                                        |
| Warranty:                    | 5 years                                   |
| Rotail Rockage Specification |                                           |
| Retail Package Specification | 1.000                                     |
| Package Parcels:             | 1 pcs                                     |
| Package Measurements:        | 102.6 x 46.6 x 14.2 cm                    |
| Package Weight:              | 46.96 kg                                  |