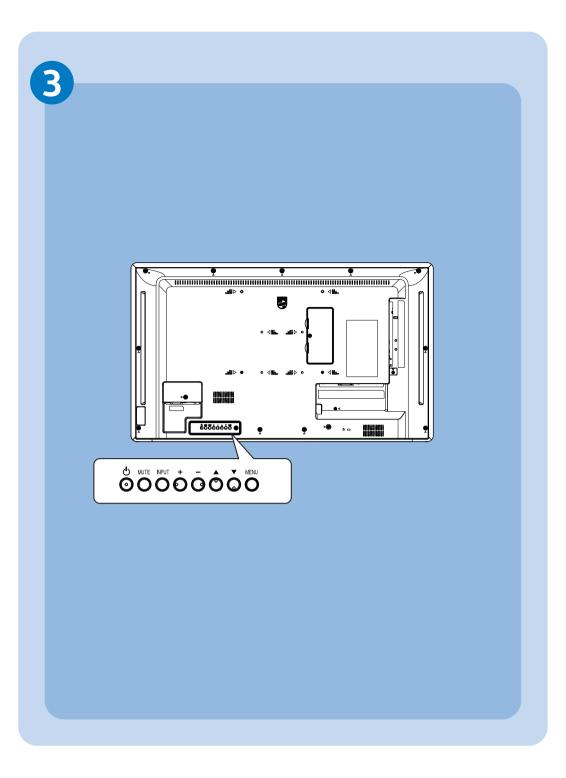

## \* Differences according to regions.

Display design and accessories may differ from those illustrated above.