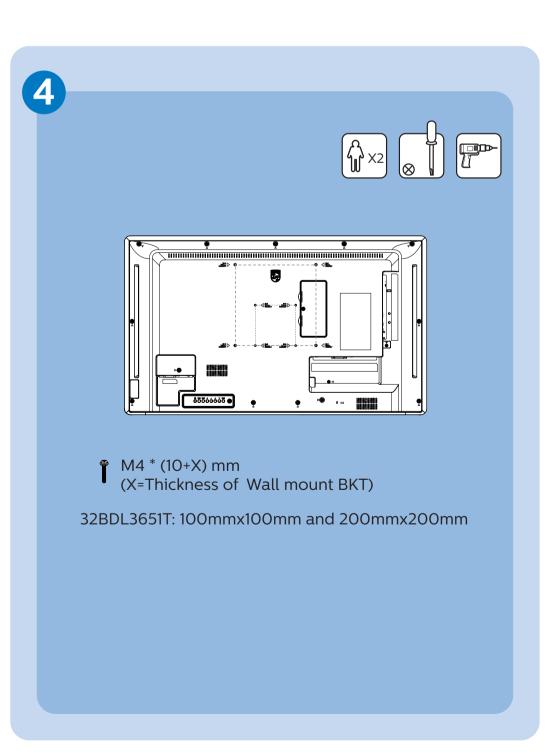

## \* Differences according to regions.

Display design and accessories may differ from those illustrated above.