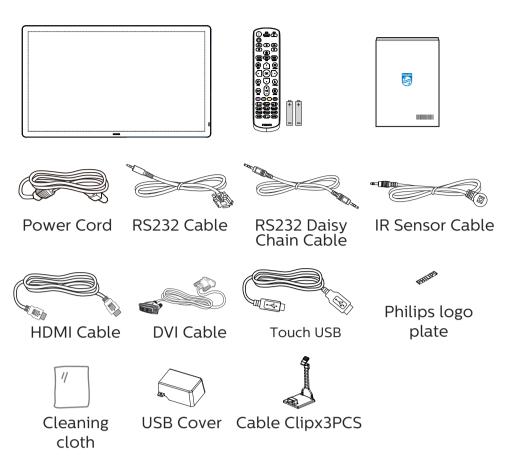

## \* Differences according to regions.

Display design and accessories may differ from those illustrated above.