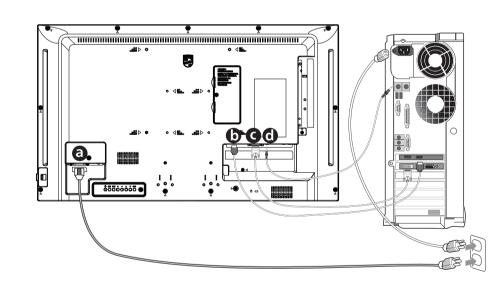

## **3** Connection

| USB30<br>SV #900mA<br>II IVS<br>V #900mA<br>IV #900mA<br>IV #900mA<br>IV #900mA<br>IV #900mA | Image: Ac in   Image: Ac in <td< th=""></td<> |
|----------------------------------------------------------------------------------------------|-----------------------------------------------------------------------------------------------------------------------------------------------------------------------------------------------------------------------------------------------------------------------------------------------------------------------------------------------------------------------------------------------------------------------------------------------------------------------------------------------------------------------------------------------------------------------------------------------------------------------------------------------------------------------------------------------------------------------------------------------------------------------------------------------------------------------------------------------------------------------------------------------------------------------------------------------------------------------------------------------------------------------------------------------------------------------------------------------------------------------------------------|
|                                                                                              | I                                                                                                                                                                                                                                                                                                                                                                                                                                                                                                                                                                                                                                                                                                                                                                                                                                                                                                                                                                                                                                                                                                                                       |
| HDMI 1 IN HDMI 2 IN DVI-I IN PC LINE IN IN OUT IR-IN IR-OUT                                  |                                                                                                                                                                                                                                                                                                                                                                                                                                                                                                                                                                                                                                                                                                                                                                                                                                                                                                                                                                                                                                                                                                                                         |