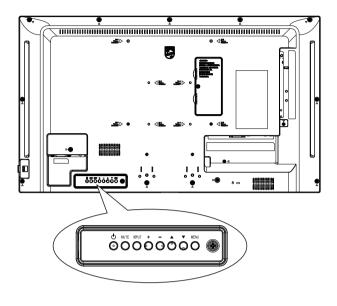

|

I

**4**) Control Panel







## Quick start



For more information, please visit: https://www.philips.com/ppds











 M4 \* (10+X) mm (X=Thickness of Wall mount BKT)
32BDL3650Q: 100mm x 100mm 200mm x 200mm

Version: V1.00 2023-01-11

TPV USA Corp 6525 Carnegie Blvd #200 Charlotte, NC 28211 USA

2023 © TOP Victory Investments Ltd. All rights reserved.

This product has been manufactured by and is sold under the responsibility of Top Victory Investments Ltd., and Top Victory Investments Ltd. is the warrantor in relation to this product. Philips and the Philips Shield Emblem are registered trademarks of Koninklijke Philips N.V. and are used under license.

Specifications are subject to change without notice.