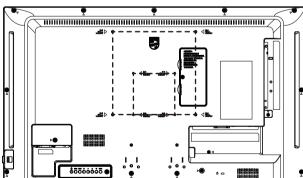

## **3** Connection

| USB30<br>SV #900mA<br>II IVS<br>V #900mA<br>IV #900mA<br>IV #900mA<br>IV #900mA<br>IV #900mA | Image: Ac in   Image: Ac in <td< th=""></td<> |
|----------------------------------------------------------------------------------------------|-----------------------------------------------------------------------------------------------------------------------------------------------------------------------------------------------------------------------------------------------------------------------------------------------------------------------------------------------------------------------------------------------------------------------------------------------------------------------------------------------------------------------------------------------------------------------------------------------------------------------------------------------------------------------------------------------------------------------------------------------------------------------------------------------------------------------------------------------------------------------------------------------------------------------------------------------------------------------------------------------------------------------------------------------------------------------------------------------------------------------------------------|
|                                                                                              | I                                                                                                                                                                                                                                                                                                                                                                                                                                                                                                                                                                                                                                                                                                                                                                                                                                                                                                                                                                                                                                                                                                                                       |
| HDMI 1 IN HDMI 2 IN DVI-I IN PC LINE IN IN OUT IR-IN IR-OUT                                  |                                                                                                                                                                                                                                                                                                                                                                                                                                                                                                                                                                                                                                                                                                                                                                                                                                                                                                                                                                                                                                                                                                                                         |