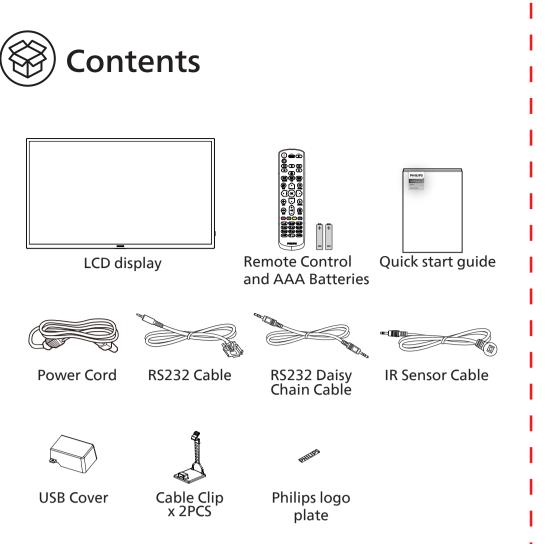

Ω

Ψ<sub>h</sub>x5

\* Differences according to regions. Display design and accessories may differ from those illustrated above.

2