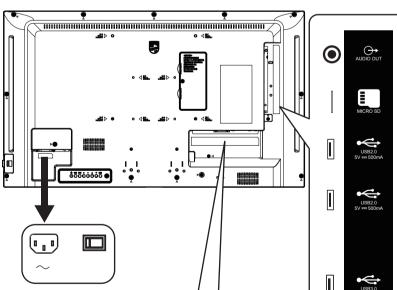

## ) Input/Output Terminals

## **3** Connection

| USB30<br>SV #900mA<br>II IVS<br>V #900mA<br>IV #900mA<br>IV #900mA<br>IV #900mA<br>IV #900mA | Image: Ac in   Image: Ac in <td< th=""></td<> |
|----------------------------------------------------------------------------------------------|-----------------------------------------------------------------------------------------------------------------------------------------------------------------------------------------------------------------------------------------------------------------------------------------------------------------------------------------------------------------------------------------------------------------------------------------------------------------------------------------------------------------------------------------------------------------------------------------------------------------------------------------------------------------------------------------------------------------------------------------------------------------------------------------------------------------------------------------------------------------------------------------------------------------------------------------------------------------------------------------------------------------------------------------------------------------------------------------------------------------------------------------|
|                                                                                              | I                                                                                                                                                                                                                                                                                                                                                                                                                                                                                                                                                                                                                                                                                                                                                                                                                                                                                                                                                                                                                                                                                                                                       |
| HDMI 1 IN HDMI 2 IN DVI-I IN PC LINE IN IN OUT IR-IN IR-OUT                                  |                                                                                                                                                                                                                                                                                                                                                                                                                                                                                                                                                                                                                                                                                                                                                                                                                                                                                                                                                                                                                                                                                                                                         |