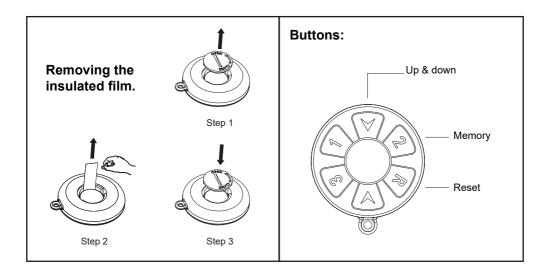

#### How to set the remote control:

Press button **S** and **O** simultaneously during 2 seconds until M flashes on the display panel, then press Up or DOWN on the remote control. Finally, press UP or DOWN on the control panel, the function of the keys on the remote control are now set. (Keep the display panel at memory surface, refer to instructions for detailed process.)

## **Height adjustment:**

Cart runs upwards when UP is pressed, and downwards when DOWN is pressed.

## **Memory setting:**

When memory interface is selected, press button 1, 2 or 3 on the remote control, the cart will now move to the pre-set height accordingly.

#### Reset:

Press button R for two seconds, the cart starts to initialize.