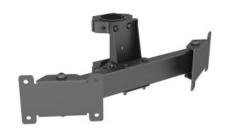

## M Pro Series - Dual bracket V-shape 32"-43"

Article: 7 350 105 212 475

M Pro Series – Dual bracket V-shape 32"-43" - Pole mount for displays, Modular design, steel, 2 screen, Max load 30kg per screen - screen size: 32"~43" - black

## Specification

M Pro Series - Dual bracket V-shape 32"-43

**Article No:** 7 350 105 212 475

Color: Black
For screen size: 32"~43"

Material: Steel, Aluminium, Plastic

Surface Finish: Powder coating

Weight: 6.5 kg

 Measurements
 535\*166\*142

 Max Load:
 30 kg per screen

Tilt:  $-0^{\circ} \sim 12^{\circ}$ Swivel:  $180^{\circ}$ 

Installation: M Pro Series

Cable Management: N/A

Options: Pro Series Parts - Rails & Arms