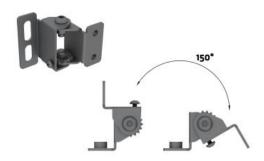

## M Pro Series Curved Display Distance

 Article No:
 7 350 105 212 284

 Type:
 Part for M Pro Series

Material: Steel
Color: Black

Surface Finish: Powder coating

Weight: 0.1 kg

**Measurements** 55 x 54 x 42 mm

Package: 1 pcs

**Installation:** Mount to rails and screen, M6 holes

Warranty: 5 years

Please note: Multibrackets products and specifications are in constant change.

View the latest specifications, drawings and images for this product on www.multibrackets.com/2284