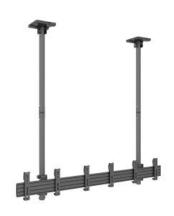

## M Ceiling Mount Pro MBC3X1U, VESA 200

Article: 7 350 105 212 260

M Ceiling Mount Pro MBC3X1U, VESA 200 - Ceiling mount for LCD display, steel, 3m length, 3 screens, single side, tilt arms, VESA Max 200x200 - screen size: 27"- 32" - black

## M Ceiling Mount Pro MBC3X1U, VESA 200

**Article No:** 7 350 105 212 260

For screen size: 27"- 32"

Type: Single Side MBC3X1U

**Universal & VESA standard:** 75x75, 100x100, 100x200, 200x200 mm

Material: Steel, Aluminium

Color: Black

Surface Finish: Powder coating

Weight: 15.6 kg

 Measurements
 107.5X20.8X14.5cm

 Max Load:
 30 kg per screen

 Pillar length:
 580 mm to 750 mm

from ceiling to VESA plate center

Extension pipes: 1.5m (800mm\*2pcs) included

Tilt: Yes,  $0\sim15^\circ$  Swivel: No,  $0^\circ$  Rotate: No,  $0^\circ$  Cable Management: Yes

Options: Extension pipes: 0.8m, 1.5m, 3.0m

Certifications: CE
Warranty: 5 years

Please note: Multibrackets products and specifications are in constant change.