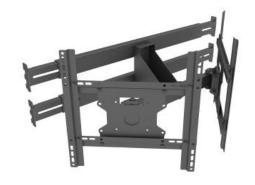

## M Store Shelf Mount Pro Dual 55BDL-4050D

Article: 7 350 105 210 747

M Store Shelf Mount Pro Dual 55BDL-4050D - Mounting component (mounting base) - steel - screen size: 55" - black

Product category: PRO SERIES

## Specification

M Store Shelf Mount Pro Dual 55BDL-4050D

**Article No:** 7 350 105 210 747

Type: Customized for M Pro Series

Suitable for:: Philips model 55BDL-4050D

For screen size: 32"-55"

**VESA standard:** 100x100,100x200,200x100,200x200,300x300,400x400

mm

Tilt:  $0^{\circ}$  Swivel:  $\pm 3^{\circ}$ 

Height adjustment: 0 mm height adjustment

Material: Steel
Color: Black

Surface Finish: Powder coating

Weight: 13.5 kg

Measurements762x112x276 mmMax Load:30 kg per screenInstallation:Mount to shelfWarranty:5 years