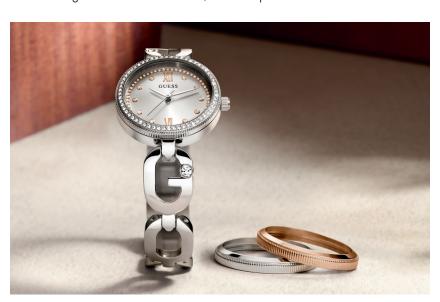

To mark this moment, GUESS Watches launches a Special Edition interchangeable box set. A signature jewellery-style watch design with three interchangeable bezels offering versatile day-to-night looks, all in one timepiece.

The Special Edition International Women's Day timepiece box set is available at guesswatches.com with a \$145 retail price.