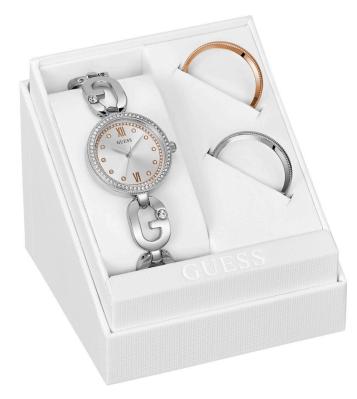

To mark this moment, GUESS Watches launches a Special Edition interchangeable box set. A signature jewellery-style watch design with three interchangeable bezels offering versatile day-to-night looks, all in one timepiece.

The Special Edition International Women's Day timepiece box set is available at guesswatches.com with a \$145 retail price.