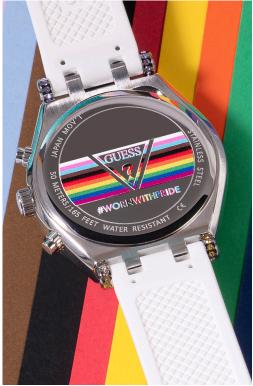

GUESS Watches, known for its glitz and glamour, brings to life two signature styles that are sure to make anyone sparkle. A 38mm polished silver case with multi-row ombre rainbow crystals, and a unique cut-thru multi-function dial also with ombre crystals, featured on a stylish white silicone strap. The complementing style in the capsule is a 40mm polished gold case with ombre crystals including the iconic triangle featured in the cut-out dial surrounded with a splash of colored sparkle crystals. Retailing for \$100-\$215, the "What Makes You Sparkle" capsule is now available on guesswatches.com.