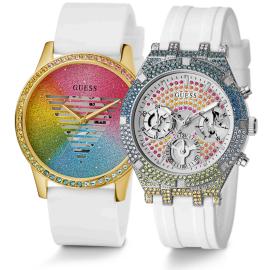

GUESS Watches, known for its glitz and glamour, brings to life two signature styles that are sure to make anyone sparkle. A 38mm polished silver case with multi-row ombre rainbow crystals, and a unique cut-thru multi-function dial also with ombre crystals, featured on a stylish white silicone strap. The complementing style in the capsule is a 40mm polished gold case with ombre crystals including the iconic triangle featured in the cut-out dial surrounded with a splash of colored sparkle crystals. Retailing for \$100-\$215, the "What Makes You Sparkle" capsule is now available on guesswatches.com.