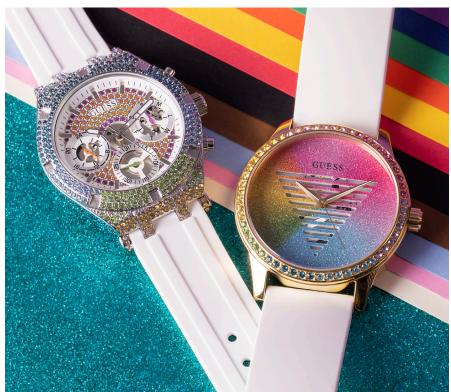

GUESS Watches, known for its glitz and glamour, brings to life two signature styles that are sure to make anyone sparkle. A 38mm polished silver case with multi-row ombre rainbow crystals, and a unique cut-thru multi-function dial also with ombre crystals, featured on a stylish white silicone strap. The complementing style in the capsule is a 40mm polished gold case with ombre crystals including the iconic triangle featured in the cut-out dial surrounded with a splash of colored sparkle crystals. Retailing for \$100-\$215, the "What Makes You Sparkle" capsule is now available on guesswatches.com.