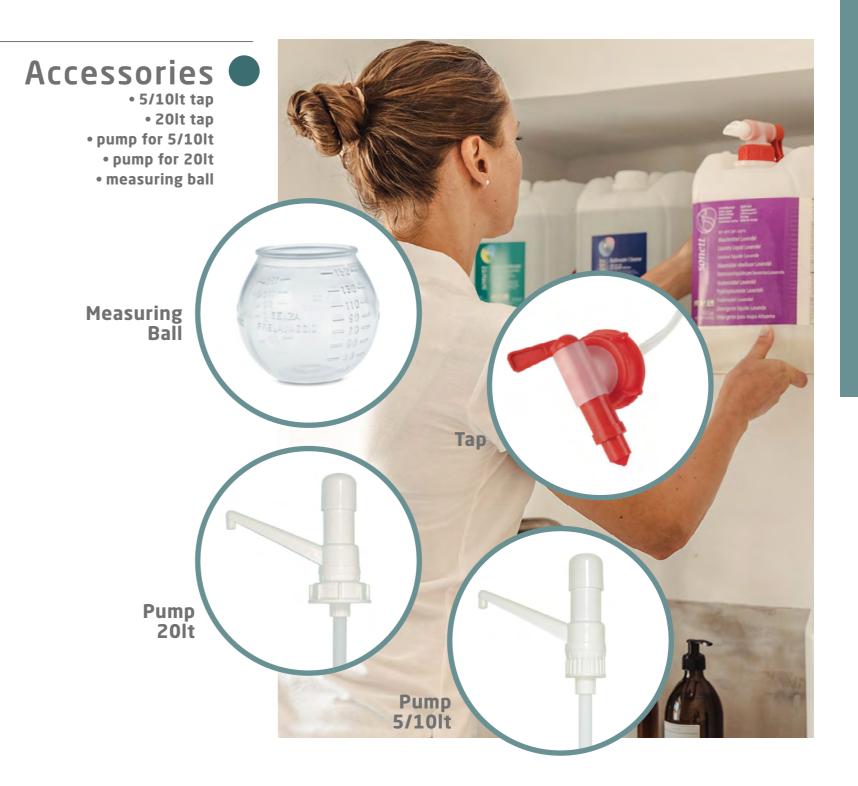

• **BULK REFIL SYSTEMS ONBOARD** Help you introduce Refil systems onboard for Cleaning, Laundry and Toiletry products with bulk 5L, 1OL and 2OL Containers available to Refil smaller containers. This can reduce single use plastic waste by up to 75%!