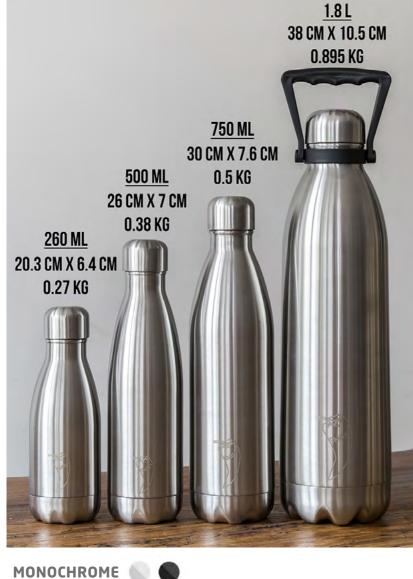

at option for pampering the Guests.

23cm

hypoallergenic gan s

# Refillable Bottle Options Each bottle is made from the highest quality thick-cut and robust amber

glass.

Glass has excellent chemical resistance that allows you to use it with many different products. The plastic trigger head comes in a range of colours and has the option of stream or spray.

Our stylish labels are made to fit these bottles and we can also work with you to create your own branded labels.









• Glass 500ml with pump • Glass 300ml with pump • PET Amber Plastic 500ml with pump • PET Amber Plastic 250ml with pump



#### Labels Available

# **SAVE OVER 75%** of plastic waste by switching to REFIL



x 12.5=

12 and half 400ml small bottles weighing 60gr each = 750gr

one 5lt refi lbottle weighs 180gr









## **Chilly Bottles**

Available in a range of stylish colours and 3 sizes. Small Chilly's are a great option for turn down water as they are keep liquids cold for 24 hours (or hot for 12 hours) Chilly's Bottles are constructed from durable, high-grade 304 stainless steel. This preserves the flavour and freshness of your drink, without any tainting. Available with Branding/Engraving on request (30 bottles minimum).

250ml (from) 500ml (from) 750ml (from) 1.8lt

FOR MORE INFORMATION, COLOUR, SIZE AND STYLE OPTIONS AVAILABLE PLEASE CONTACT US: HANNAH@VIVECO.CO



Rethink Reduce Reuse Recycle



# Spring **2023** www.vivecoyachts.com