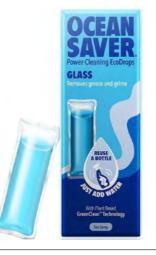

### Ocean Saver Capsule Window Cleaner

Wave goodbye to smears, streaks and stains with Ocean Saver's Sea Spray Glass Cleaner EcoDrop. Dissolves grease and lifts off dirt, as well as those pesky hand prints, leaving you with a long-lasting streak-free shine. The perfect replacement for your existing, non-recyclable glass cleaning spray.

> 1pk 5pk