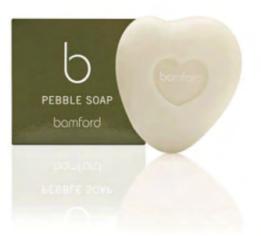

#### Bamford Pebble Soap Geranium

This unique travel-sized soap has been moulded from a heart-shaped pebble found on the beach and is full of natural and organic ingredients. The pebble soap is fragranced with an invigorating blend of eucalyptus, lavender, peppermint, geranium and tonka bean to perfectly compliment the full range from Bamford.

40g