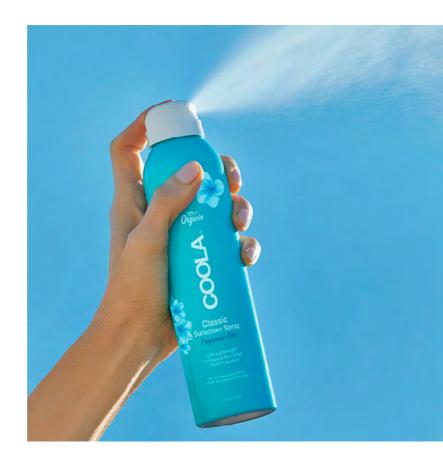

#### Classic Body Spray SPF 30 Pina Colada Tropical Coconut

With its refreshingly natural scent, this organic sunscreen is a new take on our award-winning classic—designed for long active days in the sun but light enough for everyday use.

#### Classic Body Spray SPF 50 Fragrance Free

For those who prefer no fragrance, this organic sunscreen is a new take on our award-winning classic—designed for long active days in the sun but light enough for everyday use. Non sticky, moisturising and hydrating.

#### Classic Body Spray SPF 50 Guava Mango

With its refreshingly natural scent of Guava Mango, this organic sunscreen is a new take on our award-winning classic—designed for long active days in the sun but light enough for everyday use. Non sticky, moisturising and hydrating.