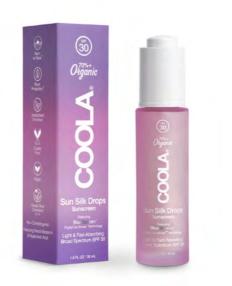

#### Classic Full Spectrum Sun Silk Drops SPF 30 Original

Formulated with our plant-derived BlueScreen<sup>™</sup> Digital De-Stress<sup>™</sup> technology, these lightweight drops do it all—provide broad spectrum UVA/UVB protection and help mitigate the effects of HEV light (aka blue light), IR, and pollution. This nourishing formula can be used solo or blended with your favorite moisturizer or foundation.