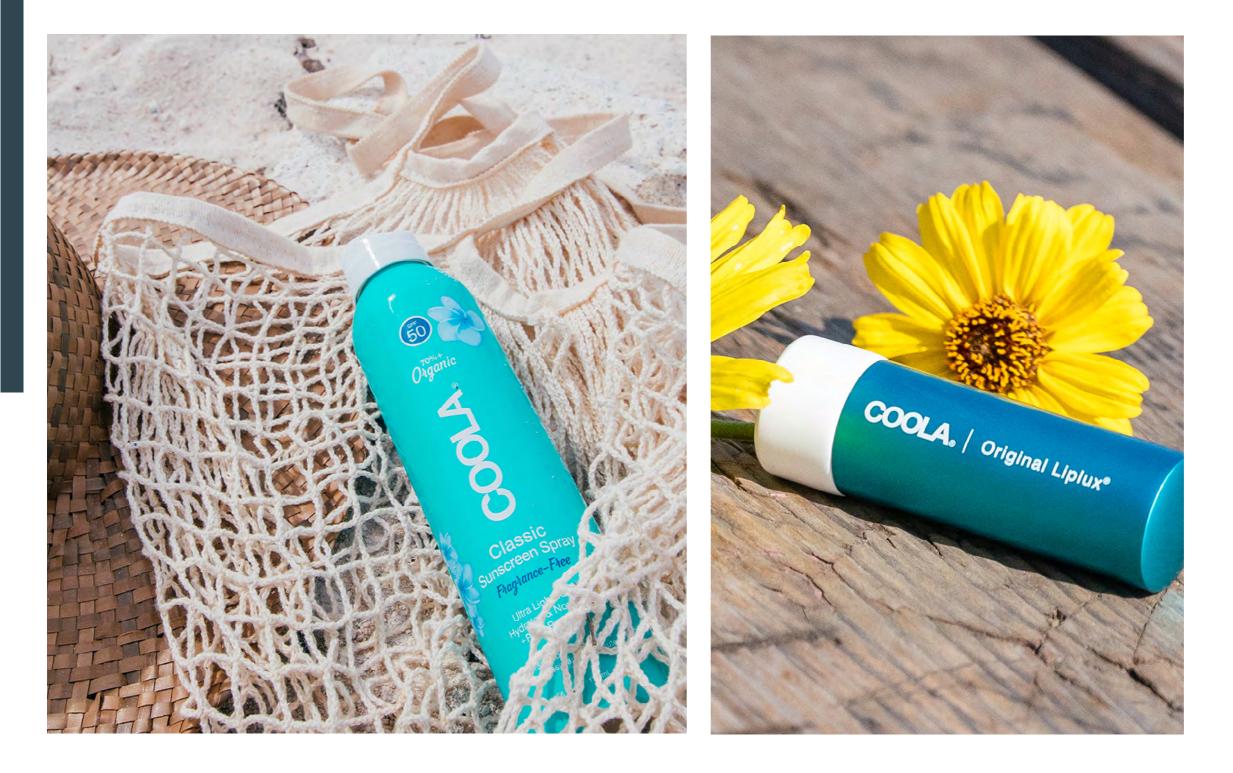

#### Classic Body Spray SPF 30 Pina Colada Tropical Coconut

With its refreshingly natural scent, this organic sunscreen is a new take on our award-winning classic—designed for long active days in the sun but light enough for everyday use.

#### Organic Lip Balm Sunscreen SPF 30 Original

This vitamin- and antioxidant-enriched formula nourishes and conditions with organic Cupuaçu Butter and Raspberry and Jojoba Seed Oils. Formulated with reef-friendly actives, this water-resistant balm protects and moisturizes, leaving lips kissably soft. New and improved organic lip balm with broad spectrum UVA/UVB protection hydrates and smoothes dry, chapped lips.