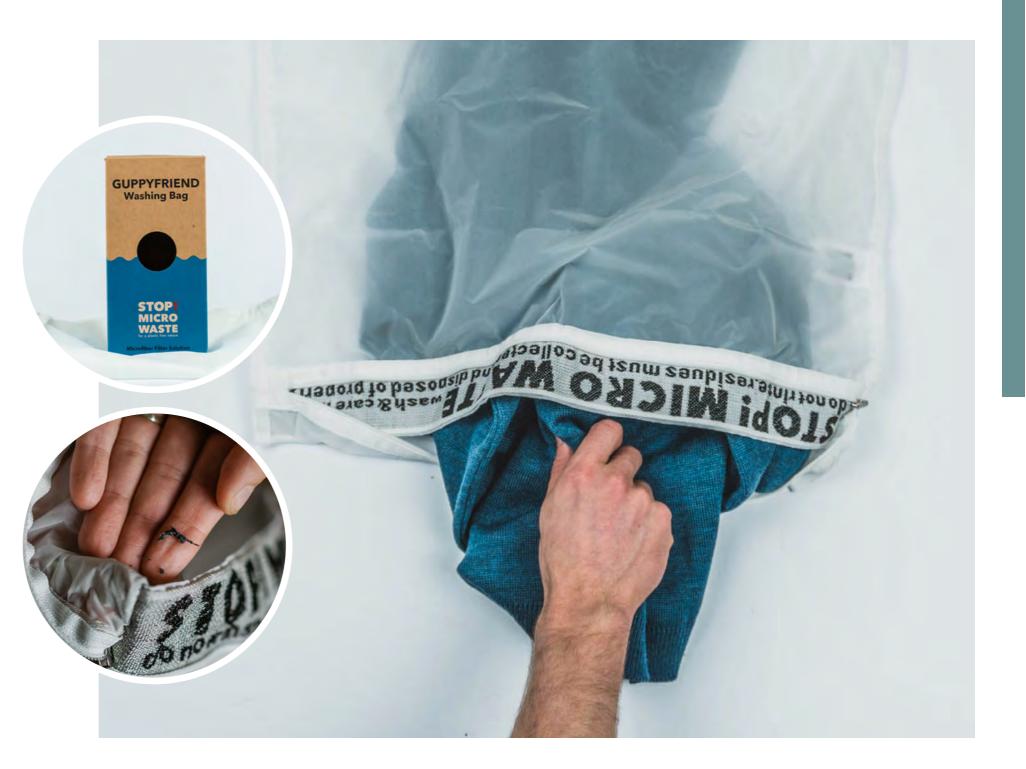

### Guppyfriend

Microplastics or microwaste is one of the most worrying aspects of marine pollution. We can easily pick a plastic bottle out of the sea but we cannot 'catch' micro particles which are nearly invisible around and easily ingested by marine life.

All garments and textiles consisting of synthetic fibres are causing harm and the act of washing these items breaks the fibres and releases them into the waterstream.

According to the MERMAIDS Life+ project acrylic, nylon and polyester are the major culprits. Crew uniform, especially items made from new 'hi tech' fabric are full of plastic fibres. Most washing machines on-board run constantly when on charter and most of the time when off – all the fibres from these items are being flushed directly into the Sea. Apart from not buying any synthetic clothing (which is impossible) there are few solutions currently available to this problem – The most innovative and interesting is 'GuppyFriend'.

Guppyfriend is essentially a bag in which you can place your synthetic clothing. It reduces 'damage' to the clothing which results in fewer fibres being release and the fibres that are released are caught by the bag. Once the clothes are removed at the end of the wash you can collect the fibres and dispose of them in the general rubbish waste (we recommend collecting them in an old container/ pot so there is no chance of them being lost into the environment again.