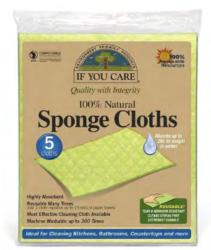

### Sponge Cloths

These cloths are a handy alternative to Kitchen Roll or the standard ones that contain plastics. There is no better or more effective cleaning cloth available for kitchens, countertops, bathrooms and general cleaning.