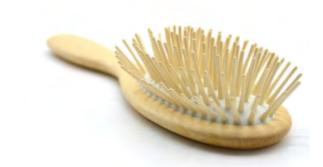

ocation and washing.





## Bamboo Cotton Buds

These cotton tipped buds have a bamboo stem making them the perfect 100% biodegradable option to replace plastic q-tips.

Packaged in small containers with 100 pieces in each and with the stylish OeSHun branding these will fit perfectly into any Guest Amenities display. Once opened and used by guests you can either refill or move them to the cleaning cupboard.

12pk



### Make Up Remover Wipes

Bocoton's Make Up Remover Wipes remove makeup and softly cleanse your skin and the area around your eyes. They are soft on the skin, as well as absorbent and hypoallergenic. Each pack contains 20 wipes made from 100% organic cotton.

- Soft on the skin and hypoallergenic
- 100% organic and vegan
- Not tested on animals
- Absorbent

individual - 6pk



### Wooden Hair Brush

This wood hairbrush is a beautiful and sustainable alternative to plastic brushes. The wooden pins are gentle to your hair and scalp and relax the whole body. Another great option for pampering the Guests.

23cm

hypoallergenic gan s

# Refillable Bottle Options Each bottle is made from the highest quality thick-cut and robust amber

glass.

Glass has excellent chemical resistance that allows you to use it with many different products. The plastic trigger head comes in a range of colours and has the option of stream or spray.

Our stylish labels are made to fit these bottles and we can also work with you to create your own branded labels.









• Glass 500ml with pump • Glass 300ml with pump • PET Amber Plastic 500ml with pump • PET Amber Plastic 250ml with pump