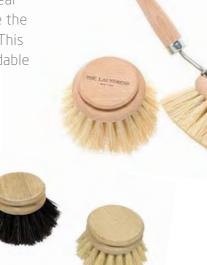

### Wooden Pot Brush

Switch out all plastic products from around the sink and use this multipurpose Wooden Pot Brush for really stubborn baked on food and dirt. The bristles on the brush are very strong and hardwearing but natural enabling you to scrub without scratching. Just rinse and leave to dry after use.

#### Set of 2