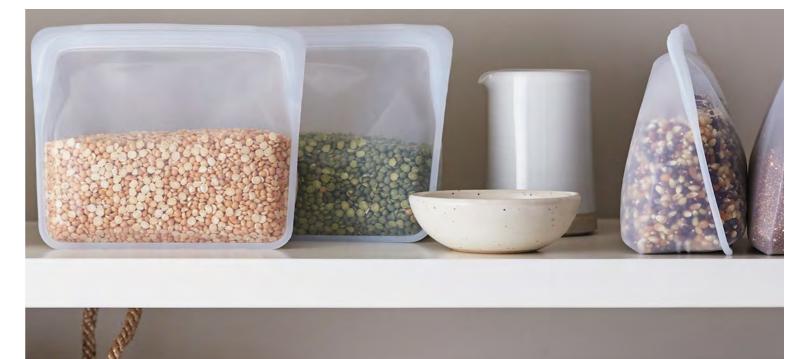

**Stasher Bags** The Stasher Bag can be used in many ways around the yacht. Perfect for storing cheese and ham for crew in the crew mess, packing sandwiches neatly for guests or store smoothie and cocktail fruits in the freezer. The larger size are perfect for stove top and sous-vide cooking! They can also be used in multiple ways for organising and storing anything. Replace Flimsy plastic Ziplocs with these sturdy Silicone alternatives the possibilities are endless. All Stasher Bags are:

- 100% Pure Platinum Food Grade Silicone.
- Non-toxic.
- Pinch-Loc Seal.
- Dishwasher Safe.
- Safe to Cook. Bake. Microwave. Freeze.

(S) 11.4cm x 19cm x 2.5cm (294ml) (clear only)

(M) 19cm x 19cm x 1cm (450ml)

(L) 26cm x 21cm x 3.8cm (1.92lt)