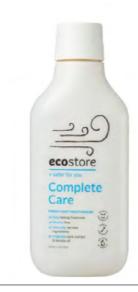

#### Mouthwash Complete Care

Effective protection against the germs that cause bad breath, for lasting freshness and a clean feeling. This alcohol-free blend of natural ingredients contains antibacterial native Kanuka oil, with magnolia bark extract for overall oral health Natural essential oils of peppermint, spearmint, menthol and clove leaf provide lasting, total mouth freshness.

> 450ml bottles (4pk)