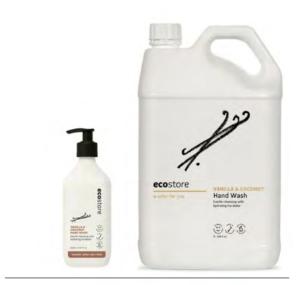

#### Hand Wash Mint & Manuka Honey

This mild plant-based formulation includes hydrating harakeke (New Zealand flax) to create a soft lather that will gently cleanse, nourish and condition your skin without stripping natural oils.

425ml 5lt

### Hand Wash Lemongrass

We are all washing our hands more often! This mild plant-based formulation includes hydrating harakeke (New Zealand flax) to create a soft lather that will gently cleanse, nourish and condition your skin without stripping natural oils.

> 425ml 5lt 20lt

#### Hand Wash Vanilla & Coconut

If you like a slightly sweeter scent, this is a beautiful option. This mild plant-based formulation includes hydrating harakeke (New Zealand flax) to create a soft lather that will gently cleanse, nourish and condition your skin without stripping natural oils.

> 425ml 5lt