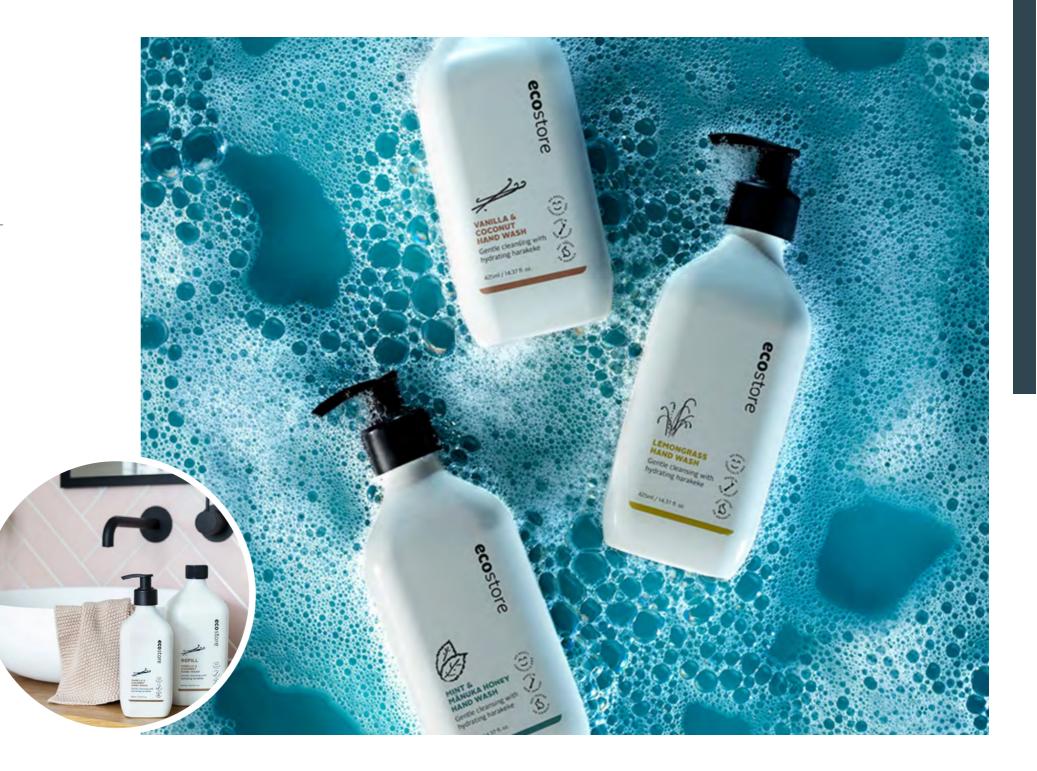

#### Hand Wash Mint & Manuka Honey

This mild plant-based formulation includes hydrating harakeke (New Zealand flax) to create a soft lather that will gently cleanse, nourish and condition your skin without stripping natural oils.

425ml 5lt

### Hand Wash Lemongrass

We are all washing our hands more often! This mild plant-based formulation includes hydrating harakeke (New Zealand flax) to create a soft lather that will gently cleanse, nourish and condition your skin without stripping natural oils.

> 425ml 5lt 20lt

#### Hand Wash Vanilla & Coconut

If you like a slightly sweeter scent, this is a beautiful option. This mild plant-based formulation includes hydrating harakeke (New Zealand flax) to create a soft lather that will gently cleanse, nourish and condition your skin without stripping natural oils.

> 425ml 5lt