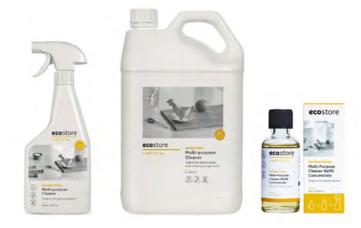

### Multi Purpose Cleaner Antibacterial Citrus

A great effective antibacterial cleaner that is perfect to use on hard surfaces, including benchtops, appliances and walls.

> 500ml 5lt

### Multi Purpose Kitchen Cleaner Orange & Thyme

This kitchen cleaner is a great everyday product to keep all surfaces clean (but is not antibacterial). Easily removes grease, food and dust to get kitchen surfaces beautifully clean, with a subtle, naturally derived orange and thyme fragrance. Ideal for a spotless finish to all kitchen surfaces as well as marble and stone.

### **Glass** Cleaner Fragrance Free

If you are looking for something other than Vinegar and Water for your glass then we highly recommend this concentrated formula from Ecostore.