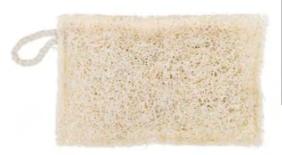

### Dishwashing Sponge Loofah

100% biodegradable alternative to the plastic washing-up sponges which do not biodegrade.

Set of 10