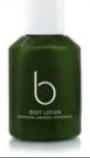

#### Bamford Hand & Body Lotion Geranium Collection

Bamford Geranium Hand & Body Lotion blends botanical butter and oils with protective honey to hydrate, soften and enrich the skin. This light and silky lotion is infused with geranium, lavender and peppermint. Protective honey is blended with jojoba, shea butter and almond oil to create a luxurious silky formula that sinks effortlessly into the skin.

> 100ml 250ml 5lt