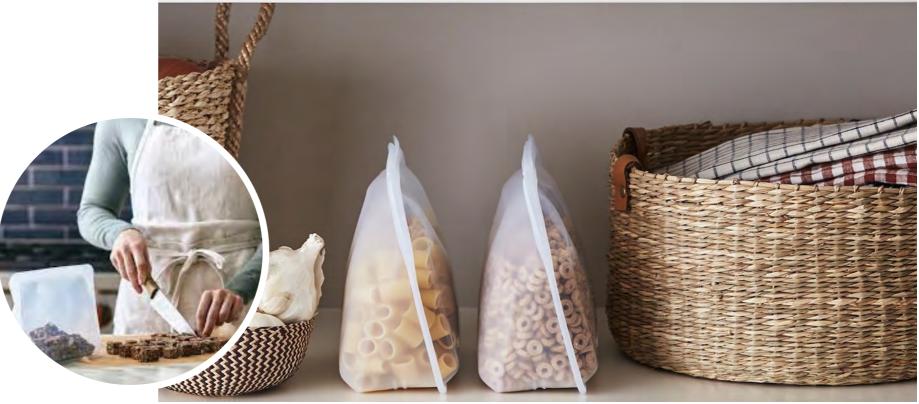

**Stasher Bags** The Stasher Bag can be used in many ways around the yacht. Perfect for storing cheese and ham for crew in the crew mess, packing sandwiches neatly for guests or store smoothie and cocktail fruits in the freezer. The larger size are perfect for stove top and sous-vide cooking! They can also be used in multiple ways for organising and storing anything. Replace Flimsy plastic Ziplocs with these sturdy Silicone alternatives the possibilities are endless. All Stasher Bags are:

- 100% Pure Platinum Food Grade Silicone.
- Non-toxic.
- Pinch-Loc Seal.
- Dishwasher Safe.
- Safe to Cook. Bake. Microwave. Freeze.

(S) 11.4cm x 19cm x 2.5cm (294ml) (clear only)

(M) 19cm x 19cm x 1cm (450ml)

(L) 26cm x 21cm x 3.8cm (1.92lt)

### Stand-Up Stasher One of our most popular products for Yachts – the only

One of our most popular products for Yachts – the only improvement that was ever suggested was a slightly wider bag for bulky items. Enter, the Stand Up Stasher - this clear flexible pouch has a gusseted base that allows it to stand up by itself, making it ideal for filling with liquids such as soup or stew or curry, pouch has a generous 1.7L capacity so there's plenty of room for whatever you want to store, cook or freeze - from steak and fish to fruit chunks or soups.

(L) 21 x 18cm x 9 cm (1.7lt) (clear only)

(XL) 24 x 21cm x 12 cm (3.7lt) (clear only)