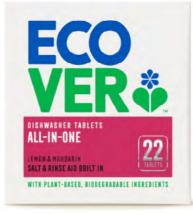

### **Dishwashing**

These dishwasher tablets work incredibly well with the power of biodegradable plant-based ingredients to leave your dishes squeaky clean. The box is made with 100% recycled cardboard with individually wrapped tablets inside.

### Dishwasher Tablets All-In-One Lemon and Mandarin