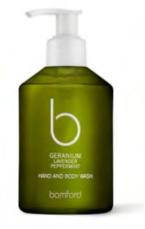

#### Bamford Hand & Body Wash Geranium Collection

Bamford's signature mood-lifting scent. A pure essential oil blend of geranium with bright peppermint and eucalyptus. Rounded by the creaminess of tonka bean to soften, envelop and uplift the mood.