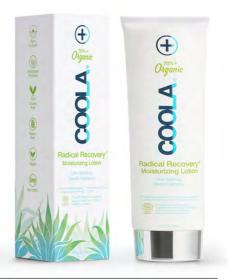

### Radical Recovery Moisturing After Sun

A moisture-locking base of Organic Agave and Aloe Vera is enriched with a globally curated range of antioxidant and vitamin-intensive boosters – including Rosemary Extract and the nurturing oils of Lavender, Sunflower, Sweet Orange and Mandarin Peel, along with calming Cedarwood.

#### 148ml