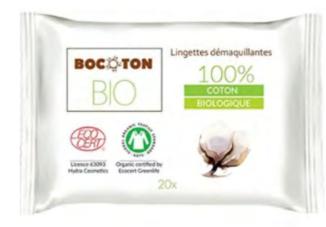

s for different cabins.

> 10 wipes 22,5×22,5cm 100% organic cotton





## Organic Cotton Face Rounds

These are a beautiful alternative to plastic packaged disposable cotton wool. They look premium and can be reused time and again. These have a slightly rougher feel than the Hand and Face wipes which is useful when removing makeup, etc. They come in their mesh bag for easy allocation and washing.





## Bamboo Cotton Buds

These cotton tipped buds have a bamboo stem making them the perfect 100% biodegradable option to replace plastic q-tips.

Packaged in small containers with 100 pieces in each and with the stylish OeSHun branding these will fit perfectly into any Guest Amenities display. Once opened and used by guests you can either refill or move them to the cleaning cupboard.

12pk



### Make Up Remover Wipes

Bocoton's Make Up Remover Wipes remove makeup and softly cleanse your skin and the area around your eyes. They are soft on the skin, as well as absorbent and hypoallergenic. Each pack contains 20 wipes made from 100% organic cotton.

- Soft on the skin and hypoallergenic
- 100% organic and vegan
- Not tested on animals
- Absorbent

individual - 6pk



### Wooden Hair Brush

This wood hairbrush is a beautiful and sustainable alternative to plastic brushes. The wooden pins are gentle to your hair and scalp and relax the whole body. Another great option for pampering the Guests.

23cm

hypoallergenic gan s

# Refillable Bottle Options Each bottle is made from the highest quality thick-cut and robust amber

glass.

Glass has excellent chemical resistance that allow