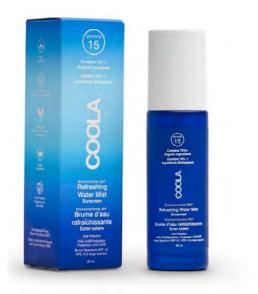

#### Refreshing Water Mist Organic Face Sunscreen SPF 18

Mist away and reset the day with our breakthrough Refreshing Water Mist sunscreen. This alcohol-free formula infuses organic aloe and coconut water with our plant-derived BlueScreen<sup>™</sup> Digital De-Stress<sup>™</sup> technology to help mitigate the effects of today's modern skin aggressors, including HEV light (aka blue light), IR, and pollution. Featuring a blend of antioxidants and Indian Jasmine plant stem cells, our weightless Water Mist helps keep you hydrated, refreshed, and protected no matter where your day takes you.