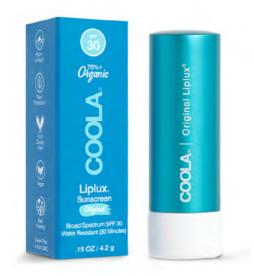

#### Organic Lip Balm Sunscreen SPF 30 Original

This vitamin- and antioxidant-enriched formula nourishes and conditions with organic Cupuaçu Butter and Raspberry and Jojoba Seed Oils. Formulated with reef-friendly actives, this water-resistant balm protects and moisturizes, leaving lips kissably soft. New and improved organic lip balm with broad spectrum UVA/UVB protection hydrates and smoothes dry, chapped lips.