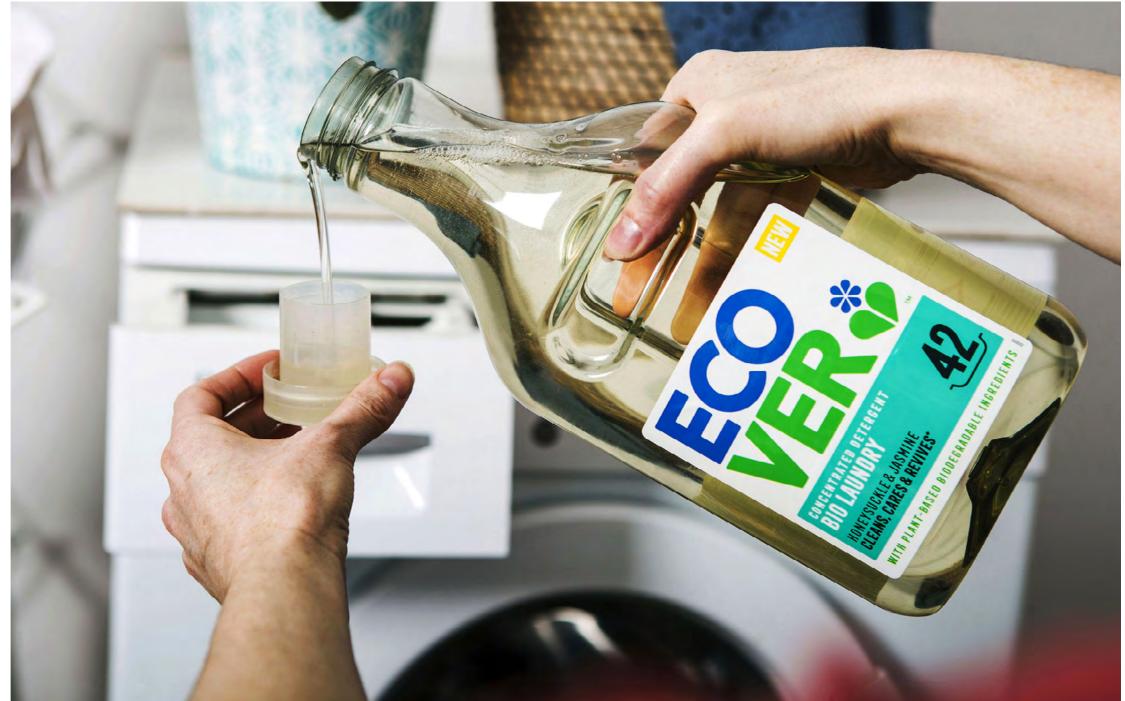

### Laundry Liquid Bio Honeysuckle & Jasmin

This powerful new formula from Ecover features plantbased, biodegradable active ingredients to help your clothes last longer. With the fresh scent of Honeysuckle and Jasmin to uplift.

Fighting against tough stains, revives colours and removes bobbles from cotton fibres after multiples washes.

Not suitable for Wool or Silk.

1lt 5lt 15lt (box)

### Laundry Liquid Zero Fragrance Free

All the cleaning power with none of the fragrance this Laundry Liquid like all of Ecovers zero % range is Allergy Approved. The Zero % formula features plant-based ingredients and is formulated with 0% fragrance and colouring to minimise the risk of allergies on sensitive skin. 1.5L Bottle containing 42 Washes.