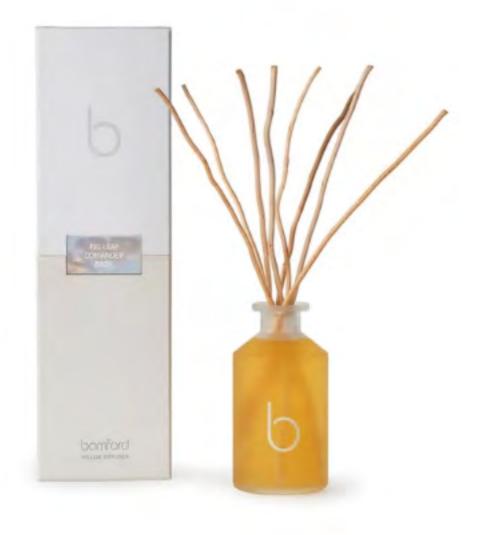

### Bamford Willow Diffuser

FIG LEAF A reflective blend of green fig leaf, vetiver and basil with richer notes of cedarwood, patchouli and fir balsam to bring a warming scent to your home. INCENSE A rich blend of amber and incense overlaid with fresh coriander and rock rose and deeper notes of leather to scent your environment and encourage relaxation. ROSEMARY A crisp herbal blend of rosemary, thyme and lavender with a little bit of clove, geranium and Sicilian lemon essential oils to clear and restore the mind.

- Glass bottle, recyclable and refillable.
- Willow reeds from a sustainable source.
- Non-toxic oil base.
- The scent releases for up to 6 months.

Fig Leaf 250ml Fig Leaf 250ml (refil) Incense 250ml Incense 250ml (refil) Rosemary 250ml Rosemary 250ml (refil)