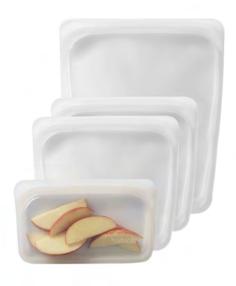

**Stasher Bags** The Stasher Bag can be used in many ways around the yacht. Perfect for storing cheese and ham for crew in the crew mess, packing sandwiches neatly for guests or store smoothie and cocktail fruits in the freezer. The larger size are perfect for stove top and sous-vide cooking! They can also be used in multiple ways for organising and storing anything. Replace Flimsy plastic Ziplocs with these sturdy Silicone alternatives the possibilities are endless. All Stasher Bags are:

- 100% Pure Platinum Food Grade Silicone.
- Non-toxic.
- Pinch-Loc Seal.
- Dishwasher Safe.
- Safe to Cook. Bake. Microwave. Freeze.

(S) 11.4cm x 19cm x 2.5cm (294ml) (clear only)

(M) 19cm x 19cm x 1cm (450ml)

(L) 26cm x 21cm x 3.8cm (1.92lt)