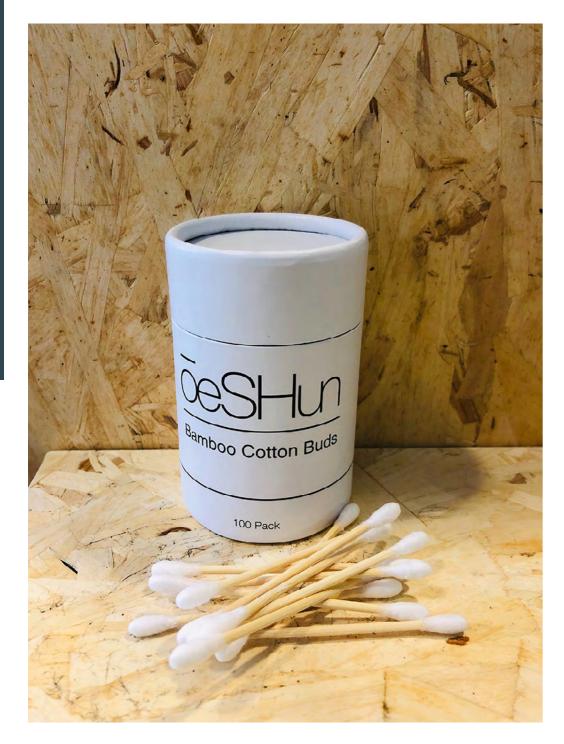

and & Face Wipes

These versatile reusable wipes have multiple uses onboard. They can be used as refreshing welcome towels for arrivals for guests or make-up remover and face wipes at the end of a long day. High Quality, washable wipes make a great alternative to disposable wet wipes. Available in Plain Black, Natural or with a small colour detail on the edges, these can be used as identifiers for different cabins.

> 10 wipes 22,5×22,5cm 100% organic cotton





## Organic Cotton Face Rounds

These are a beautiful alternative to plastic packaged disposable cotton wool. They look premium and can be reused time and again. These have a slightly rougher feel than the Hand and Face wipes which is useful when removing makeup, etc. They come in their mesh bag for easy allocation and washing.





## Bamboo Cotton Buds

These cotton tipped buds have a bamboo stem making them the perfect 100% biodegradable option to replace plastic q-tips.

Packaged in small containers with 100 pieces in each and with the stylish OeSHun branding these will fit perfectly into any Guest Amenities display. Once opened and used by guests you can either refill or move them to the cleaning cupboard.

12pk



### Make Up Remover Wipes

Bocoton's Make Up Remover Wipes remove makeup and softly cleanse your skin and the area around your eyes. They are soft on the skin, as well as absorbent and hypoallergenic. Each pack contains 20 wipes made from 100% organic cotton.

- Soft on the skin and hypoallergenic
- 100% organic and vegan
- Not tested on animals
- Absorbent

individual - 6pk



### Wooden Hair Brush