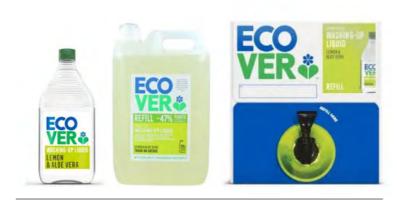

### Dishwashing Liquid Lemon & Aloe Vera

With a light yet pleasing scent of Lemon and Aloe Vera, a thick consistency ensures that you only need to use a minimal amount of this liquid when handwashing dishes.