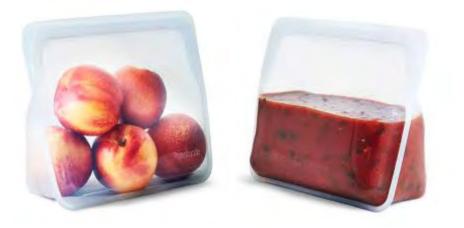

**Stasher Bags** The Stasher Bag can be used in many ways around the yacht. Perfect for storing cheese and ham for crew in the crew mess, packing sandwiches neatly for guests or store smoothie and cocktail fruits in the freezer. The larger size are perfect for stove top and sous-vide cooking! They can also be used in multiple ways for organising and storing anything. Replace Flimsy plastic Ziplocs with these sturdy Silicone alternatives the possibilities are endless. All Stasher Bags are:

- 100% Pure Platinum Food Grade Silicone.
- Non-toxic.
- Pinch-Loc Seal.
- Dishwasher Safe.
- Safe to Cook. Bake. Microwave. Freeze.

(S) 11.4cm x 19cm x 2.5cm (294ml) (clear only)

(M) 19cm x 19cm x 1cm (450ml)

(L) 26cm x 21cm x 3.8cm (1.92lt)