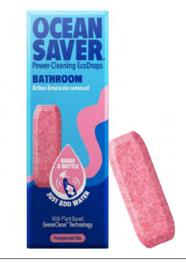

### Ocean Saver Capsule Bathroom

TOcean Saver's Bathroom Descaler EcoDrop cuts through soap scum and tough limescale, leaving a burst of pomegranate fragrance and a long-lasting shine. The perfect eco-friendly alternative to your existing bathroom cleaning spray.

> 1pk 5pk