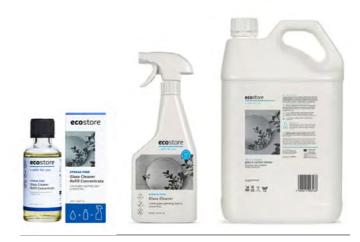

### **Glass** Cleaner Fragrance Free

If you are looking for something other than Vinegar and Water for your glass then we highly recommend this concentrated formula from Ecostore.

### Ecostore Glass Cleaner Fragrance Free

If you are looking for something other than Vinegar and Water for your glass then we highly recommend this concentrated formula from Ecostore.

We like that it is colourless and Fragrance-Free, and it contains minimal complicated ingredients.

It leaves nothing behind but a gleaming, streak-free finish on glass surfaces, windows and mirrors.