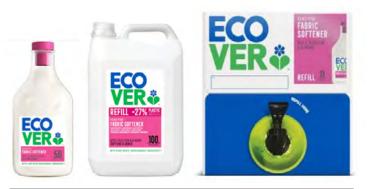

## Ecover

Ecover products have long been a staple on yachts and they offer a range of high quality products in large bulk containers which drastically reduces plastic use onboard. Their fragrances are at least 50% naturally derived and they ensure that the synthetic components biodegrade fully. They are made in Belgium at a Net Zero factory.

### Fabric Softener Zero Fragrance Free

If you need a softener but prefer No Fragrance or have Allergy prone guests and crew then the Zero % range from Ecover is a great option. And it is Allergy Approved!

The Zero % formula features a palm-oil free softening active, derived from European sourced rapeseed oil that softens and helps care for your clothes. Formulated with 0% fragrance and colouring to minimise the risk of allergies on sensitive skin.

> 1lt (bulk coming soon)