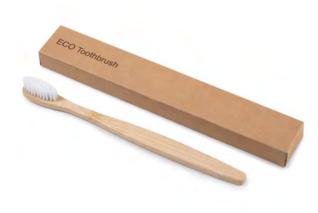

#### No Planet B Toothbrush Bamboo Bulk (50)

This Bamboo toothbrush from No Planet B is one of the signature items in our new Bulk hospitality collection. A great quality toothbrush made of bamboo in a kraft cardboard box, 100% biodegradable.

These brushes are great economical and stylish option to stock for both Yacht crew and as an option for forgetful guests. Buying in bulk means that they are only 2.48 per brush which makes a great saving on buying individually.

50pk