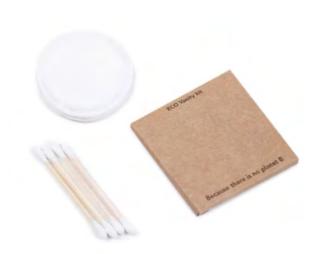

#### 50pk

No Planet B Vanity Kit Bulk (50)

This Vanity Kit from No Planet B is a great addition to our new Bulk hospitality collection. A simple way to offer guests cotton buds and cotton pads in a kraft cardboard box, 100% biodegradable.

50pk

Shower cap made from 100% Biodegradable corn starch. It comes sewn and without packaging

## No Planet B Disposable Shower Cap Bulk (50)

50pk