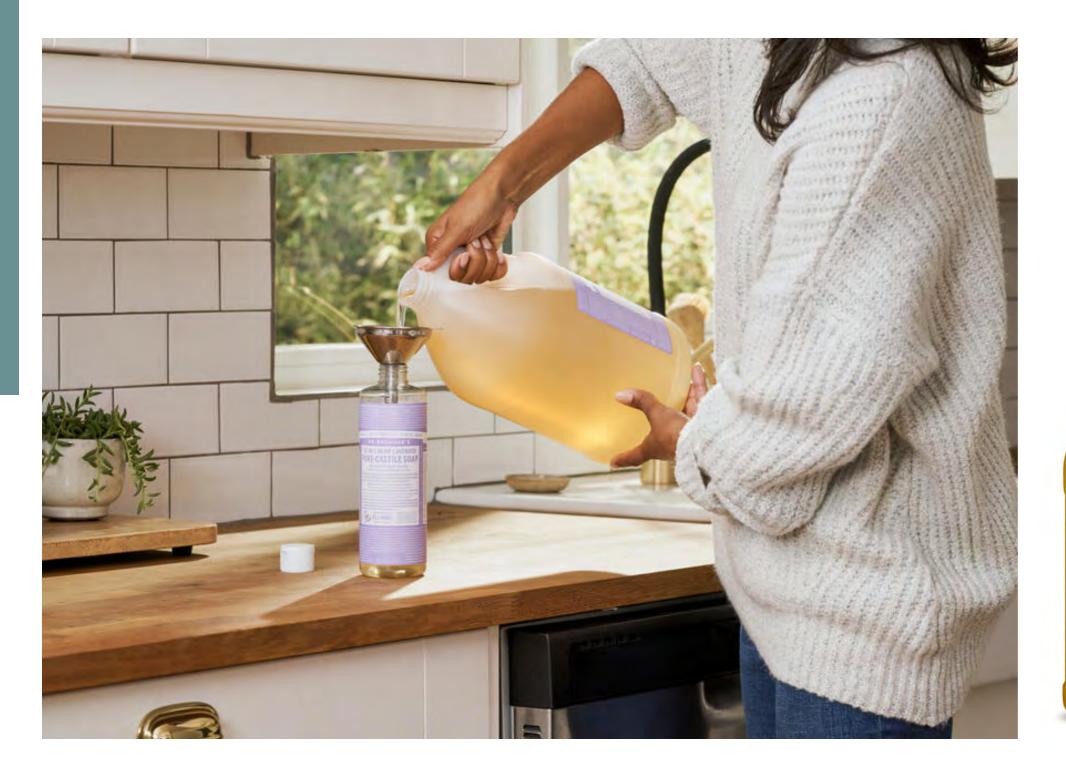

• **BULK REFIL SYSTEMS ONBOARD** Help you introduce Refil systems onboard for Cleaning, Laundry and Toiletry products with bulk 5L, 1OL and 2OL Containers available to Refil smaller containers. This can reduce single use plastic waste by up to 75%!

• **CONCENTRATED CLEANERS** We test and research the newest trends in products and love this newest one of Concentrated cleaners, all the power with less of the packaging. Brilliant for space saving onboard.

• 90% of our range in available in large Refil cotainers reducing plastic waste.

Work your way through each area and simplify where you can, then replace supermarket products with high quality concentrated eco friendly versions.