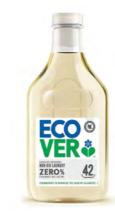

### Laundry Liquid Zero Fragrance Free

All the cleaning power with none of the fragrance this Laundry Liquid like all of Ecovers zero % range is Allergy Approved. The Zero % formula features plant-based ingredients and is formulated with 0% fragrance and colouring to minimise the risk of allergies on sensitive skin. 1.5L Bottle containing 42 Washes.

> 1.5lt (bulk coming soon)