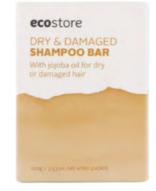

### Shampoo Bar Dry and Damaged

Nourish and strengthen dry or damaged hair with jojoba oil and shea butter. Finish with our Nourishing Conditioner Bar for soft, healthy hair.

100g