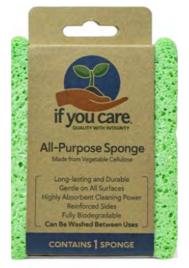

### Sponge Cellulose

Made from 100% vegetable cellulose, this If You Care sponge is perfect for washing dishes and cleaning bathrooms, kitchens and various surfaces. The sponge is long lasting, durable & gentle on all surfaces with no scratch pads its perfect for delicates. Fully biodegradable.