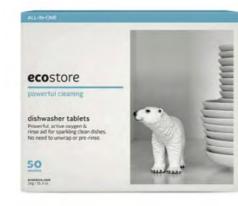

### **Dishwasher Tablets** Fragrance Free

50pk

residues. have a built-in rinse aid.

rinse aid Reduces streaking & water spots.

ecestore.com 200mi - 6.8 ft.ox

200ml

> 1lt 5lt 20lt

This high-performance all-in-one formula has built-in rinse aid for streak-free glassware, oxygen boosted, to remove stubborn food like eggs or porridge.

We especially LOVE these dishwasher tablets as each tablet is wrapped in a biodegradable, dissolvable wrapper, so there's no need to unwrap it!

Leaves your machine-washed dishes and glassware brilliantly clear and clean, without water spots, streaks or

Not needed if using Ecostore Dishwasher Tablets as they