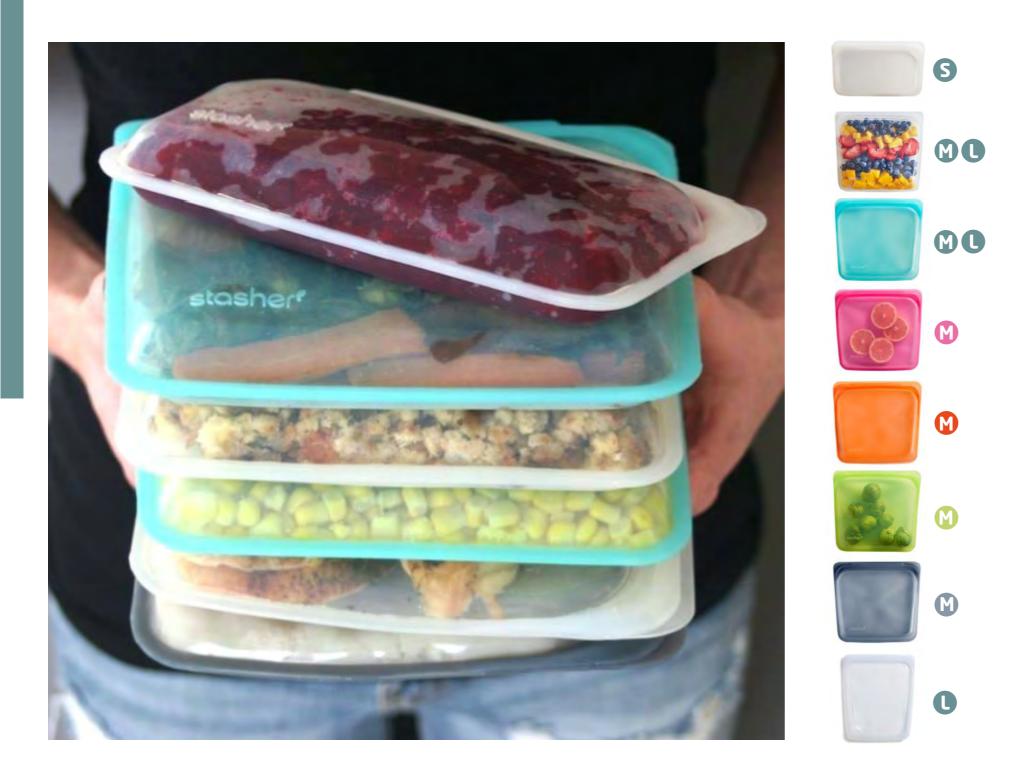

**Stasher Bags** The Stasher Bag can be used in many ways around the yacht. Perfect for storing cheese and ham for crew in the crew mess, packing sandwiches neatly for guests or store smoothie and cocktail fruits in the freezer. The larger size are perfect for stove top and sous-vide cooking! They can also be used in multiple ways for organising and storing anything. Replace Flimsy plastic Ziplocs with these sturdy Silicone alternatives the possibilities are endless. All Stasher Bags are:

- 100% Pure Platinum Food Grade Silicone.
- Non-toxic.
- Pinch-Loc Seal.
- Dishwasher Safe.
- Safe to Cook. Bake. Microwave. Freeze.

(S) 11.4cm x 19cm x 2.5cm (294ml) (clear only)

(M) 19cm x 19cm x 1cm (450ml)

(L) 26cm x 21cm x 3.8cm (1.92lt)