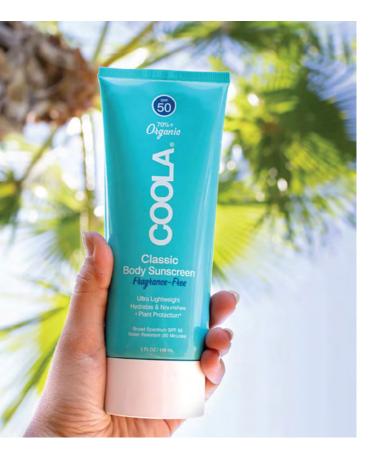

#### Classic Body Lotion SPF 50 Guava Mango

This organic sunscreen lotion for your body is an enhanced version of the award-winning classic designed for long active days in the sun but light enough for everyday use. With its broad spectrum UVA/ UVB protection, this antioxidant-rich moisturizing lotion is free from all nasties while offering full protection.

#### Classic Body Lotion SPF 30 Tropical Coconut

This organic sunscreen lotion for your body is an enhanced version of the award-winning classic designed for long active days in the sun but light enough for everyday use. With its broad spectrum UVA/ UVB protection, this antioxidant-rich moisturizing lotion is free from all nasties while offering full protection.