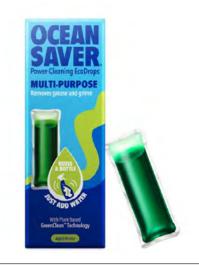

### Ocean Saver Capsule Apple Multi Purpose

Tough on grease and grime, easy on the nose. Kitchen worktops, bins, highchairs, sinks, toilet seats...you get the picture, Ocean Saver's Multi-Purpose Cleaner EcoDrop works anywhere and everywhere. Think of it as your go-to cleaning spray for the daily spruce-up that leaves a calming scent of lavender drifting through your home.

> 1pk 5pk