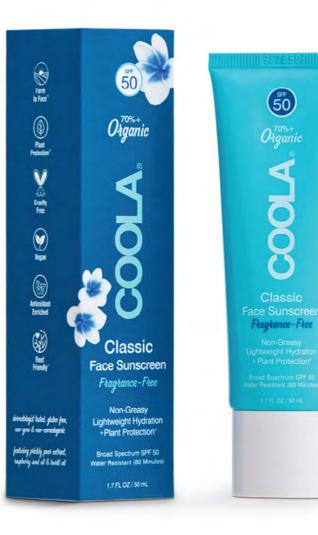

50

This two organic face sunscreens are an invisible shield against the sun and elements, providing sheer broad spectrum UVA/UVB protection while hydrating skin. Formulated with antioxidant-rich Plant Protection Complex, this silky sunscreen for face provides light-asair protection.

## Classic Face Lotion Fragrance Free/ White Tea

• 70%+ certified organic ingredients • Water resistant (80 minutes) • Broad spectrum SPF 50 protection • Recyclable plant-based tubes sourced from sugar cane • 100% Natural Scent of White Tea • Hawaii Reef Compliant Act 104 • Vegan / Gluten-Free / Paraben-Free