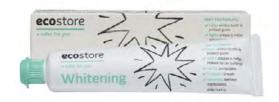

#### Toothpaste Whitening

Designed to polish away stains while freshening breath and protecting gums, this toothpaste contains antibacterial native Kanuka oil, with magnolia bark extract for overall oral health and baking soda to neutralise acid and gently whiten teeth. Natural essential oils of peppermint, spearmint, and clove leaf provide lasting, total mouth freshness.

> 450ml tubes (6pk)