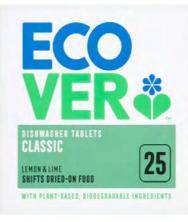

### **Dishwashing**

These dishwasher tablets work incredibly well with the power of biodegradable plant-based ingredients to leave your dishes squeaky clean. The box is made with 100% recycled cardboard with individually wrapped tablets inside.

### Dishwasher Tablets Lemon & Lime

A light fragrance with the traditional cleaning power of Lemon and Lime. This Classic version of the dishwasher tablet is the best option if you know that you have hard water on board as you will have to add salt to the machine