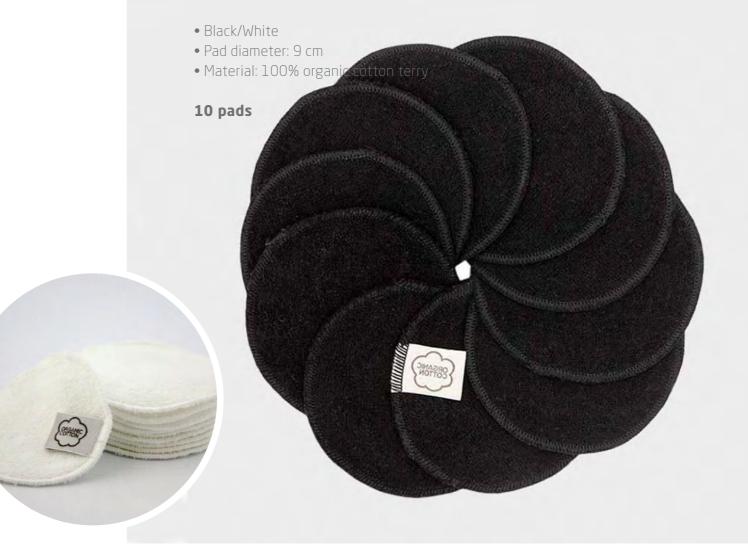

Hand & Face Wipes

These versatile reusable wipes have multiple uses onboard. They can be used as refreshing welcome towels for arrivals for guests or make-up remover and face wipes at the end of a long day. High Quality, washable wipes make a great alternative to disposable wet wipes. Available in Plain Black, Natural or with a small colour detail on the edges, these can be used as identifiers for different cabins.

> 10 wipes 22,5×22,5cm 100% organic cotton





## Organic Cotton Face Rounds

These are a beautiful alternative to plastic packaged disposable cotton wool. They look premium and can be reused time and again. These have a slightly rougher feel than the Hand and Face wipes which is useful when removing makeup, etc. They come in their mesh bag for easy allocation and washing.





## Bamboo Cotton Buds

These cotton tipped buds have a bamboo stem making them the perfect 100% biodegradable option to replace plastic q-tips.

Packaged in small containers with 100 pieces in each and with the stylish OeSHun branding these will fit perfectly into any Guest Amenities display. Once opened and used by guests you can either refill or move them to the cleaning cupboard.

12pk



### Make Up Remover Wipes

Bocoton's Make Up Remover Wipes remove makeup and softly cleanse your skin and the area around your eyes. They are soft on the skin, as well as absorbent and hypoallergenic. Each pack contains 20 wipes made from 100% organic cotton.

- Soft on the skin and hypoallergenic
- 100% organic and vegan
- Not tested on animals
- Absorbent

individual - 6pk



### Wooden Hair Brus