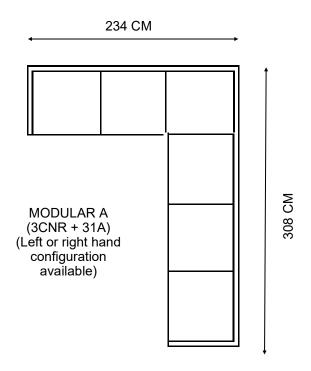

#### NOTES:

The modular components shown on this page are designed to be used in combination with other pieces to create the modular lounge of your choice. You can use pieces in a straight line or you can use them with another component to form a corner design—such as the modular and chaise options listed on the previous page. If you're making your own configuration, simply specify each piece individually. A modular can be formed with a CORNER RETURN MODULE in combination with a 1 Arm or No Arm Piece,. If you need some help, please get in contact.

In the case of a corner or modular sofa, these can also be made to face left or right, depending on the configuration that best suits your room. Feel free to add this in your notes when placing your order. If anything is unclear, we will get in contact with to clarify shortly after you place your order.