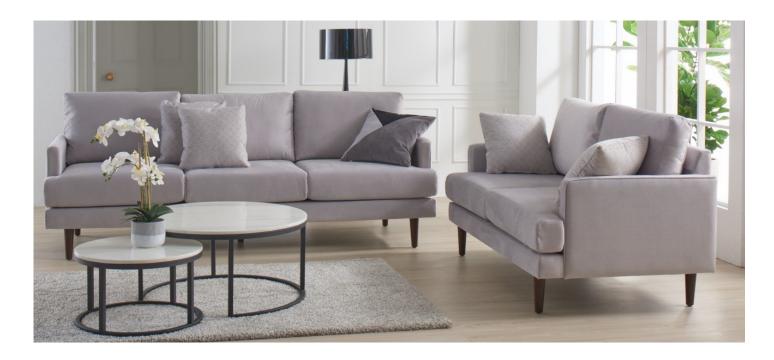

### TRIBECA LOUNGE COLLECTION

**AVAILABILITY:** Made to order in Western Australia - 10 weeks to manufacture.

**FRAME:** Solid Timber Frame / Ply / Jarrah Structural **SUSPENSION:** Black Cat Seating Suspension — made in Italy.

**SEAT CUSHIONS:** Joyce Premium Balance Foams **BACK CUSHIONS:** Polyfibre chanel filled construction

**BASE OPTIONS:** Tapered Timber Leg. Choose from Black, Blonde Stain or Walnut Stain

**WARRANTY**: 5 Years against manufacturing defect on Frames and Upholstery Foams

3 Years against manufacturing defect on Fabric

**DELIVERY:** Delivery is charged additionally on these items, competitively priced and to your requirements, please see our FAQ on delivery.