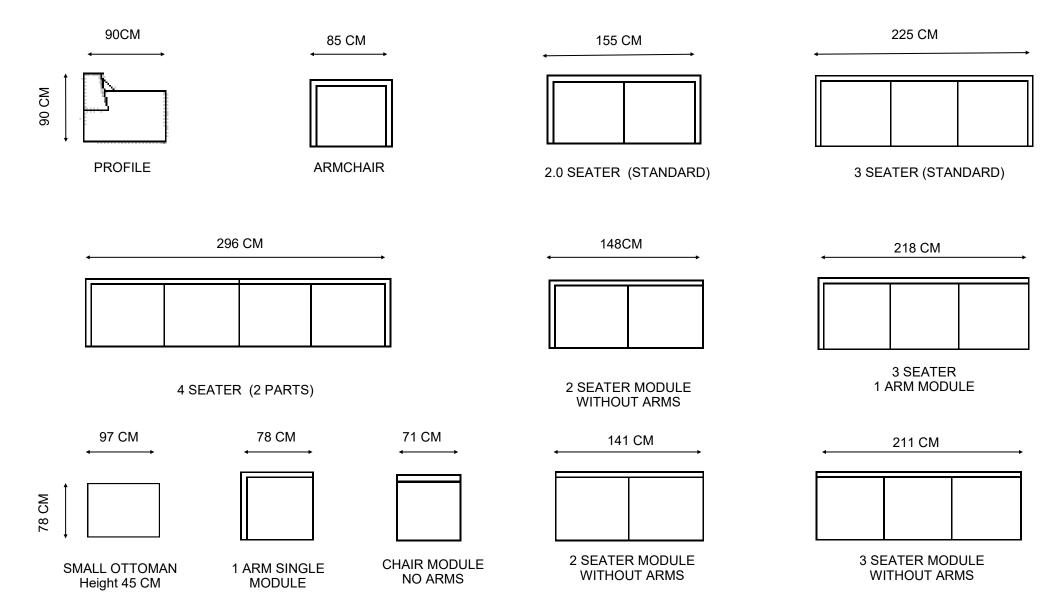

#### NOTES:

The modular components shown on this page are designed to be used in combination with other pieces to create the modular lounge of your choice. You can use pieces in a straight line or you can use them with another component to form a corner design—such as the modular and chaise options listed on the previous page. If you're making your own configuration, simply specify each piece individually. A modular can be formed with a CORNER RETURN MODULE in combination with a 1 Arm or No Arm Piece,. If you need some help, please get in contact.

In the case of a corner or modular sofa, these can also be made to face left or right, depending on the configuration that best suits your room. Feel free to add this in your notes when placing your order. If anything is unclear, we will get in contact with to clarify shortly after you place your order.