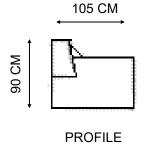

#### NOTES:

The modular components shown on this page are designed to be used in combination with other pieces to create the modular lounge of your choice. You can use pieces in a straight line or you can use them with another component to form a corner design—such as the modular and chaise options listed on the previous page. If you're making your own configuration, simply specify each piece individually. A modular can be formed with a CORNER RETURN MODULE in combination with a 1 Arm or No Arm Piece,. If you need some help, please get in contact.

In the case of a corner or modular sofa, these can also be made to face left or right, depending on the configuration that best suits your room. Feel free to add this in your notes when placing your order. If anything is unclear, we will get in contact with to clarify shortly after you place your order.