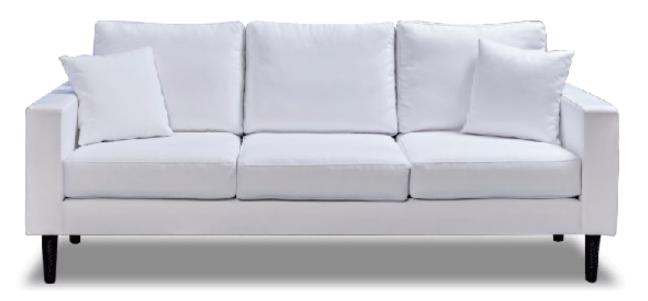

# DECORISTA THE PARKER LOUNGE COLLECTION

**AVAILABILITY:** Made to order in Western Australia - 10 weeks to manufacture.

**FEATURES:** Tall supportive back | Attractive angled back profile | Twin needle stitching detail to seams.

**SCATTERS:** Two complimentary scatter cushions in the same fabric are included with each sofa. None included with chair.

Tall tapered timber legs. Your choice of Black, Natural Stain or Walnut stain. **BASE OPTIONS:** 