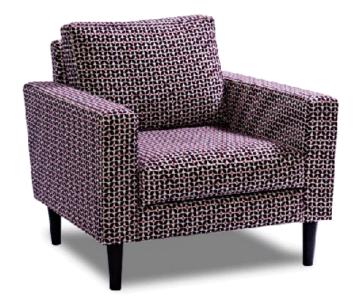

**SCATTERS:** Two complimentary scatter cushions in the same fabric are included with each sofa. None included with chair.

Tall tapered timber legs. Your choice of Black, Natural Stain or Walnut stain. **BASE OPTIONS:** 