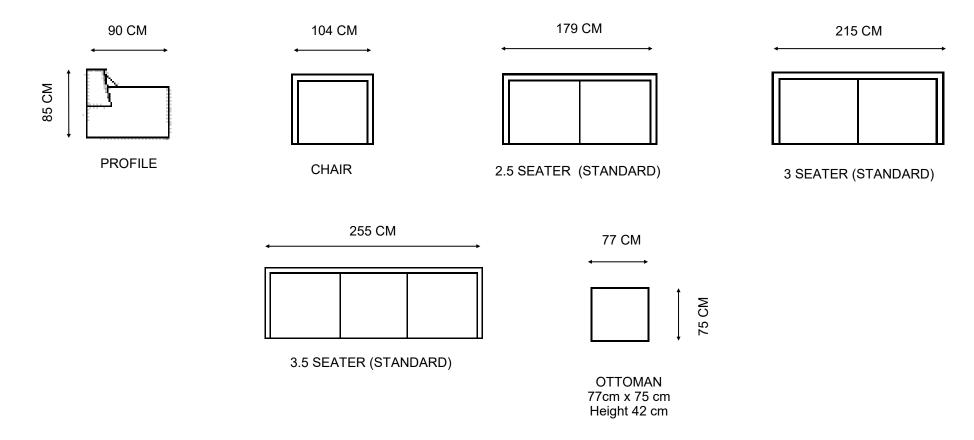

r in Western Australia - 10 weeks to manufacture.

**FEATURES:** Tall supportive back | Attractive angled back profile | Twin needle stitching detail to seams.

FRAME: Solid Timber Frame / Ply / Jarrah Structural Black Cat Seating Suspension — made in Italy. SUSPENSION: Dunlop "Stamina" foam core with fusion gel overlay. **SEAT CUSHIONS:** 

Polyfibre filled back cushions, **BACK CUSHIONS:** 

**SCATTERS:** Two complimentary scatter cushions in the same fabric are included with each sofa. None included with chair.

Tall tapered timber legs. Your choice of Black, Natural Stain or Walnut stain. **BASE OPTIONS:** 

**WARRANTY**: 5 Years against manufacturing defect on Frames and Upholstery Foams

3 Years against manufacturing defect on Fabric





## DECORISTA THE PARKER LOUNGE COLLECTION





## NOTES:

THE PARKER is on display at our Bassendean Studio. To view this or any other of our lounge designs. Book a lounge appointment through the menu to test the lounge comfort, view our quality, Visit decorista.com.au

When placing your order online, you'll be prompted to enter your fabric selection, When you're doing this please also let us know your leg colour choice: Black, Natural or Walnut Stain. If anything seems un-clear, we will contact you in the days following placement of your order.