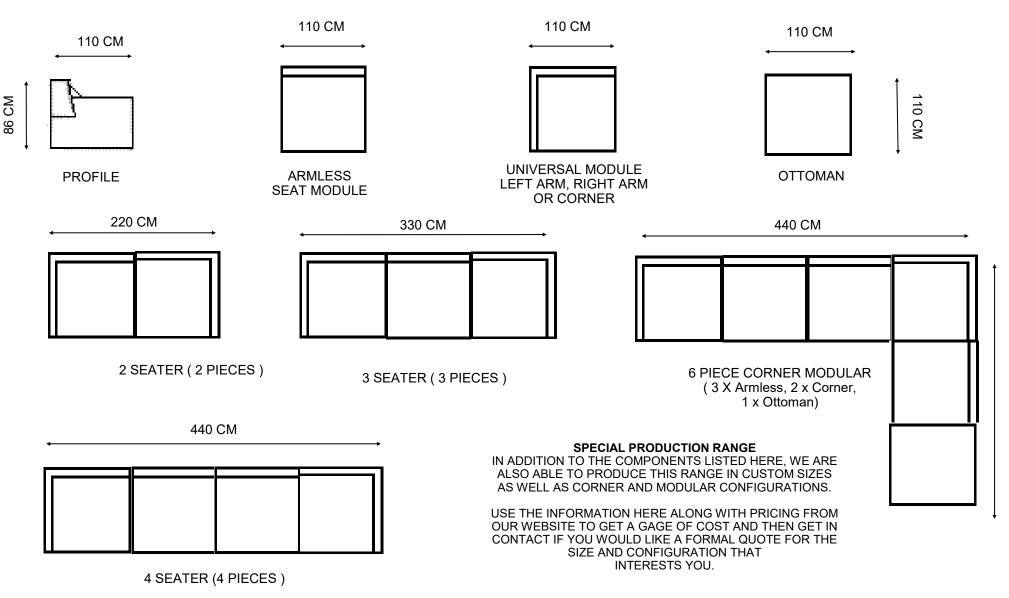

m made back cushion infills<br>Crammed feather channel pocketed custom made back cushion infills<br>On set back timber block foot in dark or light stain |
| WARRANTY :<br>DELIVERY :                                                                      | 5 Years against manufacturing defect on Frames and Upholstery Foams<br>3 Years against manufacturing defect on Fabric<br>Delivery is charged additionally on these items, competitively priced and to your requirements, please see our FAQ on delivery.                                                                                                                                                                       |

Made to order in Western Australia - 8 weeks to manufacture

ΔΥΔΙΙ ΔΒΙΙ ΙΤΥ ·



## DECORISTA STRATUS MODULAR LOUNGE COLLECTION



STRATUS MOPDULAR LOUNGE is on display at our Bassendean Studio. To view this or any other of our lounge designs. Book a lounge appointment through the menu to test the lounge comfort, view our quality, Visit decorista.com.au

330 CM