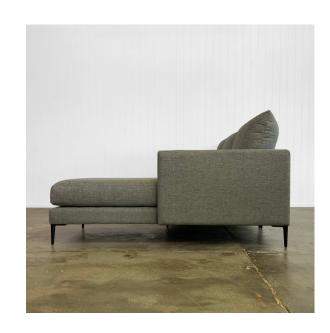

# DECORISTA MR BAXTER LOUNGE COLLECTION

**AVAILABILITY:** Made to order in Western Australia - 10 weeks to manufacture.

Solid Timber Frame / Ply / Jarrah Structural FRAME: Black Cat Seating Suspension — made in Italy. SUSPENSION: Dunlop Elite Foam with Hypersoft Overlay **SEAT CUSHIONS:** 

Polyfibre chanel filled construction **BACK CUSHIONS:** 

Metal Leg. Choose from Black, Brushed Aluminium or Brushed Gold Finish **BASE OPTIONS:** 

5 Years against manufacturing defect on Frames and Upholstery Foams **WARRANTY**:

3 Years against manufacturing defect on Fabric

Additional. For a guide, see our FAQ about delivery. **DELIVERY:** 