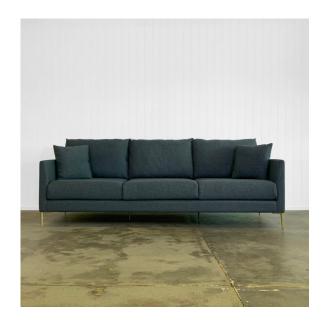

# DECORISTA MR BAXTER LOUNGE COLLECTION

**AVAILABILITY:** Made to order in Western Australia - 10 weeks to manufacture.

Solid Timber Frame / Ply / Jarrah Structural FRAME: Black Cat Seating Suspension — made in Italy. SUSPENSION: Dunlop Elite Foam with Hypersoft Overlay **SEAT CUSHIONS:** 

Polyfibre chanel filled construction **BACK CUSHIONS:** 

Metal Leg. Choose from Black, Brushed Aluminium or Brushed Gold Finish **BASE OPTIONS:** 

5 Years against manufacturing defect on Frames and Upholstery Foams **WARRANTY**:

3 Years against manufacturing defect on Fabric

Additional. For a guide, see our FAQ about delivery. **DELIVERY:** 