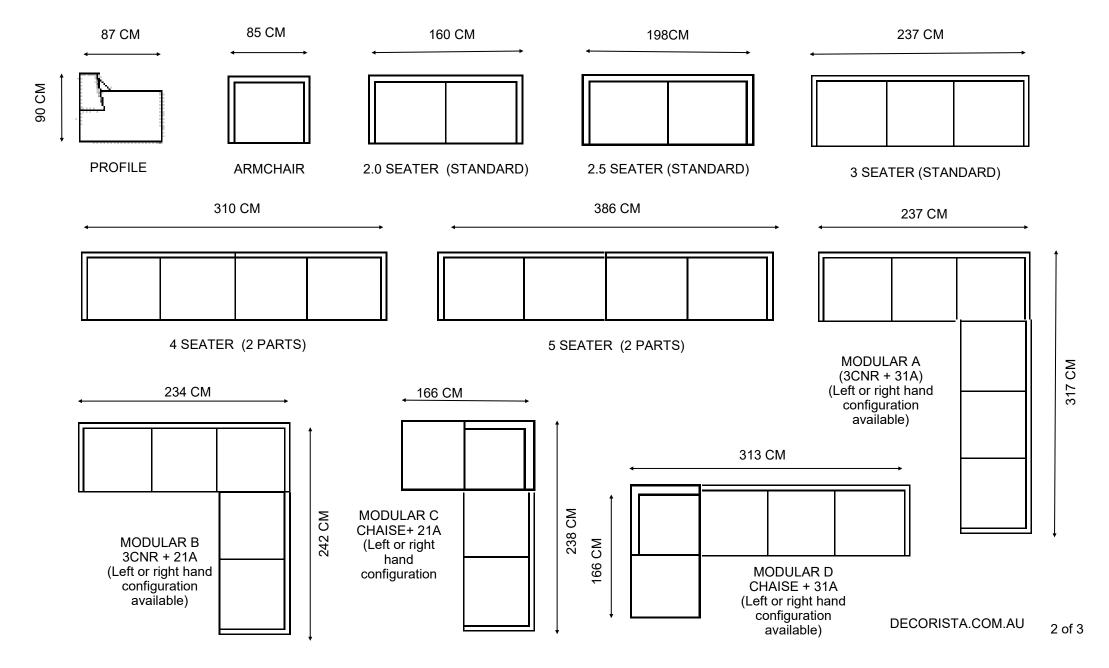

### NOTES:

The modular components shown on this page are designed to be used in combination with other pieces to create the modular lounge of your choice. You can use pieces in a straight line or you can use them with another component to form a corner design—such as the modular and chaise options listed on the previous page. If you're making your own configuration, simply specify each piece individually. A modular can be formed with a CORNER RETURN MODULE in combination with a 1 Arm or No Arm Piece. It can also be formed using the CORNER MODULE with 2 or more additional pieces . A Chaise Modular can be formed using the CHAISE MODULE in Combination with a 1 Arm Pieces or a No Arm Pieces. If you need help, please get in contact.

In the case of a corner or modular sofa, these can also be made to face left or right, depending on the configuration that best suits your room. Feel free to add this in your notes when placing your order. If anything is unclear, we will get in contact with to clarify shortly after you place your order.