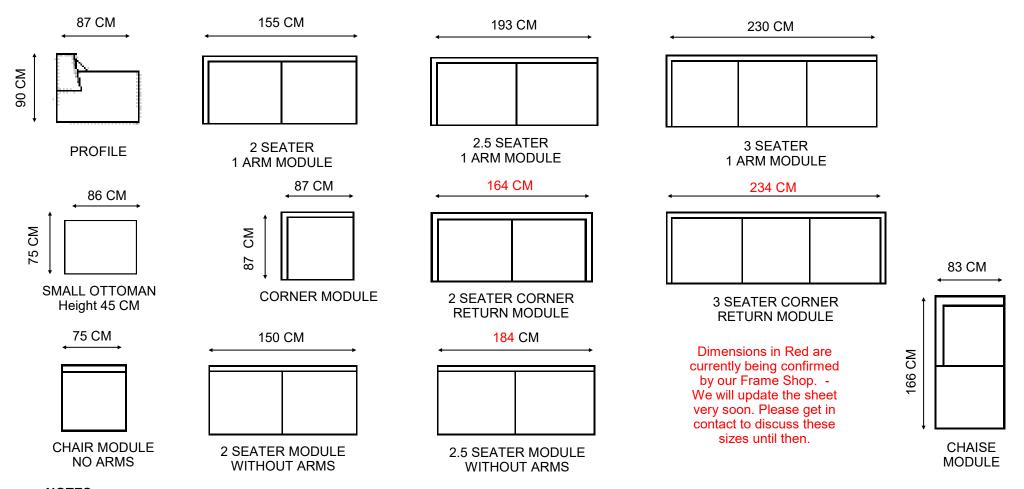

### NOTES:

The modular components shown on this page are designed to be used in combination with other pieces to create the modular lounge of your choice. You can use pieces in a straight line or you can use them with another component to form a corner design—such as the modular and chaise options listed on the previous page. If you're making your own configuration, simply specify each piece individually. A modular can be formed with a CORNER RETURN MODULE in combination with a 1 Arm or No Arm Piece. It can also be formed using the CORNER MODULE with 2 or more additional pieces . A Chaise Modular can be formed using the CHAISE MODULE in Combination with a 1 Arm Pieces or a No Arm Pieces. If you need help, please get in contact.

In the case of a corner or modular sofa, these can also be made to face left or right, depending on the configuration that best suits your room. Feel free to add this in your notes when placing your order. If anything is unclear, we will get in contact with to clarify shortly after you place your order.