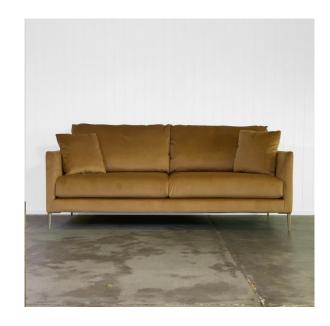

# DECORISTA MR BAXTER LOUNGE COLLECTION

**AVAILABILITY:** Made to order in Western Australia - 10 weeks to manufacture.

Solid Timber Frame / Ply / Jarrah Structural FRAME: Black Cat Seating Suspension — made in Italy. SUSPENSION: Dunlop Elite Foam with Hypersoft Overlay **SEAT CUSHIONS:** 

Polyfibre chanel filled construction **BACK CUSHIONS:** 

Metal Leg. Choose from Black, Brushed Aluminium or Brushed Gold Finish **BASE OPTIONS:** 

5 Years against manufacturing defect on Frames and Upholstery Foams **WARRANTY**:

3 Years against manufacturing defect on Fabric

Additional. For a guide, see our FAQ about delivery. **DELIVERY:** 