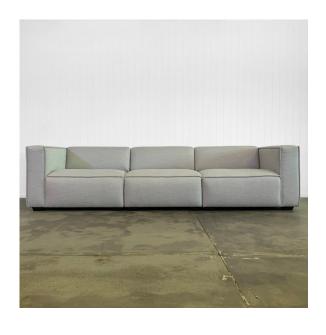

### **MERCURY MODULAR LOUNGE**

**AVAILABILITY:** Made to order in Western Australia - 10 weeks to manufacture.

FRAME: Solid Timber Frame / Ply / Jarrah Structural
SUSPENSION: Black Cat Seating Suspension — made in Italy.
Dunlop Elite Foam with Hypersoft Overlay
Fixed Backs with Sewn in Dacron Layering
Discrete Tapered Low Feet in Black Colour

### **MERCURY MODULAR LOUNGE**