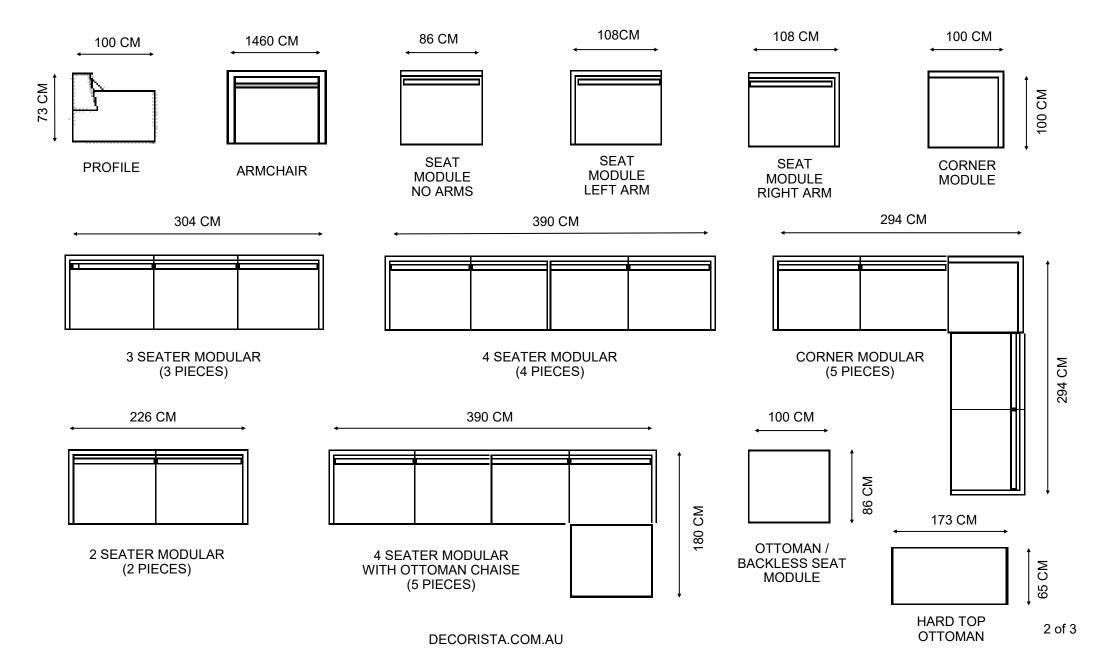

#### NOTES:

Our Mercury modular collection can be arranged in any configuration that you like. Modular components can be used on their own or in combination with other pieces to create the best fit for your space and modular lounge configuration of your choice. If you need help, please get in contact.

In the case of a corner or modular sofa. When you place your order, we will get in contact with to clarify shortly afterwards to clarify the arrangement that you have chosen as we will add locks between components to prevent movement of the modules once assembled.