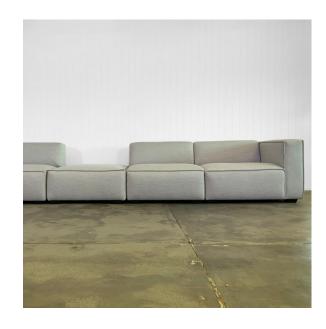

## DECORISTA

### **MERCURY MODULAR LOUNGE**



**AVAILABILITY:** Made to order in Western Australia - 10 weeks to manufacture.

FRAME: Solid Timber Frame / Ply / Jarrah Structural
SUSPENSION: Black Cat Seating Suspension — made in Italy.
Dunlop Elite Foam with Hypersoft Overlay
Fixed Backs with Sewn in Dacron Layering
Discrete Tapered Low Feet in Black Colour

**WARRANTY**: 5 Years against manufacturing defect on Frames and Upholstery Foams

3 Years against manufacturing defect on Fabric

**DELIVERY:** Delivery is charged additionally on these items, competitively priced and to your requirements, please see our FAQ on delivery.







# DECORISTA

### **MERCURY MODULAR LOUNGE**





# DECORISTA

### **MERCURY MODULAR LOUNGE**



#### NOTES:

Our Mercury modular collection can be arranged in any configuration that you like. Modular components can be used on their own or in combination with other pieces to create the best fit for your space and modular lounge configuration of your choice. If you need help, please get in contact.

In the case of a corner or modular sofa. When you place your order, we will get in contact with to clarify shortly afterwards to clarify the arrangement that you have chosen as we will add locks between components to prevent movement of the modules once assembled.

MERCURY MODULAR LOUNGE is on display at our Bassendean Studio. To view this or any other of our lounge designs. Book a lounge appoi