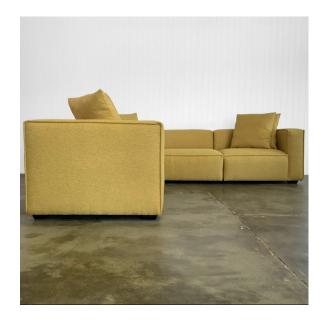

## DECORISTA

### **MERCURY MODULAR LOUNGE**



**AVAILABILITY:** Made to order in Western Australia - 10 weeks to manufacture.

FRAME: Solid Timber Frame / Ply / Jarrah Structural
SUSPENSION: Black Cat Seating Suspension — made in Italy.
Dunlop Elite Foam with Hypersoft Overlay
Fixed Backs with Sewn in Dacron Layering
Discrete Tapered Low Feet in Black Colour

**WARRANTY**: 5 Years against manufacturing defect on Frames and Upholstery Foams

3 Years against manufacturing defect on Fabric

**DELIVERY:** Delivery is charged additionally on these items, competitively priced and to your requirements, please see our FAQ on delivery.







# DECORISTA

### **MERCURY MODULAR LOUNGE**





# DECORISTA

### **MERCURY MODULAR LOUNGE**



#### NOTES:

Our Mercury modular collection can be arranged in any configuration that you like. Modular components can be used on their own or in combination with other pieces to create the best fit for your space and modular lounge configuration of your choice. If you need help, please get in contact.

In the case of a corner or modular sofa. When you place your order, we will get in contact with to clarify shortly afterwards to clarify the arrangement that you have chosen as we will add locks between components to prevent movement of the modules once assembled.

MERCURY MODULAR LOUNGE is on display at our Bassendean Studio. To view this or any other of our lounge designs. Book a lounge app