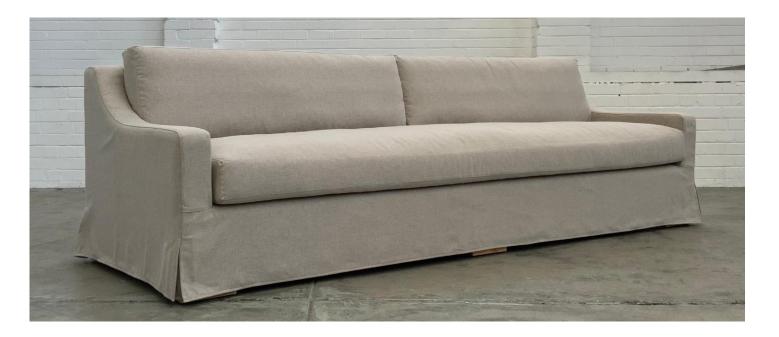

## DECORISTA HILLHOUSE SLIP COVERED LOUNGE

AVAILABILITY :Made to order in Western Australia - 8 weeks to manufacture.FEATURES :Slip cover design | Luxury feather filling in seats and backs | Belgian style curved arms | Single piece base cushionFRAME :Solid Timber Frame / Ply / Jarrah Structural<br/>Black Cat Seating Suspension — made in Italy.<br/>Crammed feather channel pocketed custom made seat cushion infills<br/>Crammed feather channel pocketed custom made seat cushion infills<br/>on set back timber block foot in dark or light stain

## HILL HOUSE SLIP COVERED LOUNGE

HILLHOUSE is on display at our Bassendean Studio. To view this or any other of our lounge designs. Book a lounge appointment through the menu to test the lounge comfort, view our quality, Visit decorista.com.au 2 of 2