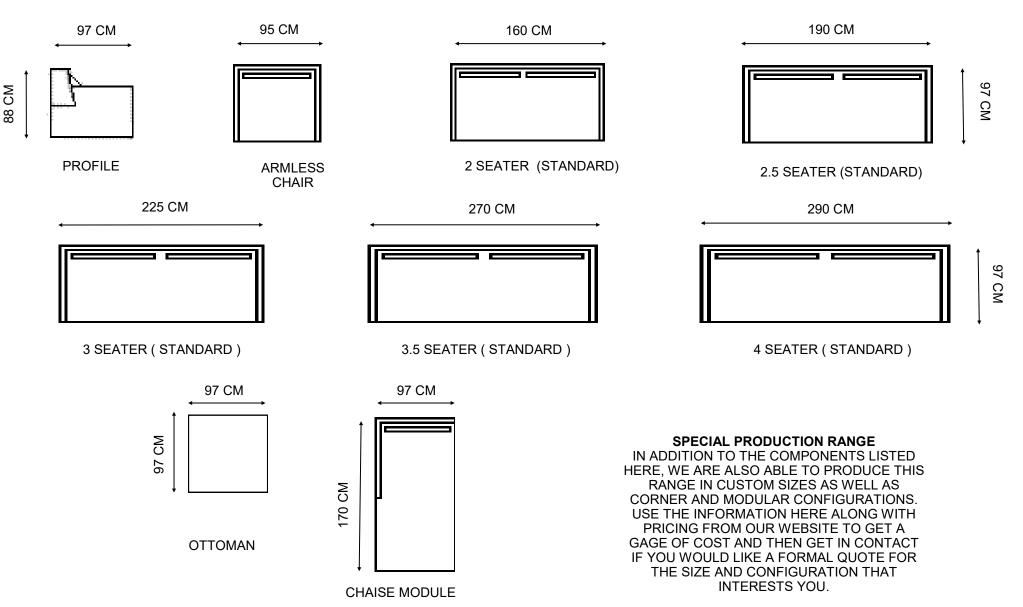

## DECORISTA HILLHOUSE SLIP COVERED LOUNGE

AVAILABILITY :Made to order in Western Australia - 8 weeks to manufacture.FEATURES :Slip cover design | Luxury feather filling in seats and backs | Belgian style curved arms | Single piece base cushionFRAME :Solid Timber Frame / Ply / Jarrah Structural<br/>Black Cat Seating Suspension — made in Italy.<br/>Crammed feather channel pocketed custom made seat cushion infills<br/>Crammed feather channel pocketed custom made seat cushion infills<br/>on set back timber block foot in dark or light stain