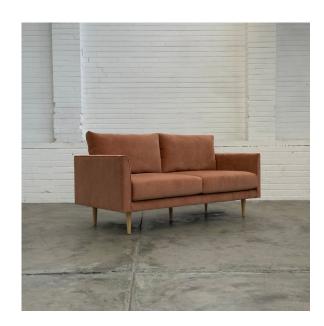

### **HARLOW LOUNGE COLLECTION**

**AVAILABILITY:** Made to order in Western Australia - 10 weeks to manufacture.

**FRAME:** Solid Timber Frame / Ply / Jarrah Structural **SUSPENSION:** Black Cat Seating Suspension — made in Italy.

**SEAT CUSHIONS**: Dunlop Enduro Foam

**BACK CUSHIONS:** Polyfibre chanel filled construction Natural stain tall tapered timber leg.

**WARRANTY**: 5 Years against manufacturing defect on Frames and Upholstery Foams