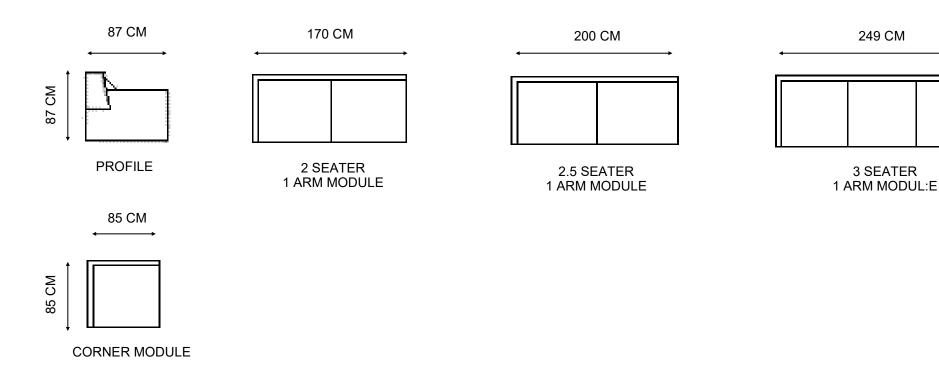

#### HARLOW LOUNGE COLLECTION

#### NOTES:

The modular components shown on this page are designed to be used in combination with other pieces. You can use them in a straight line or you can use them with another component to form a corner design—such as MODULAR A and B shown on the previous page. If you're making your own configuration, simply specify each piece individually. In the case of a corner where 2 pieces butt together, you'll also need to add "Corner Cushion Add-On for Modular" so that there are shaped cushions to fill the corner properly—we've already included this in our listed modular options.