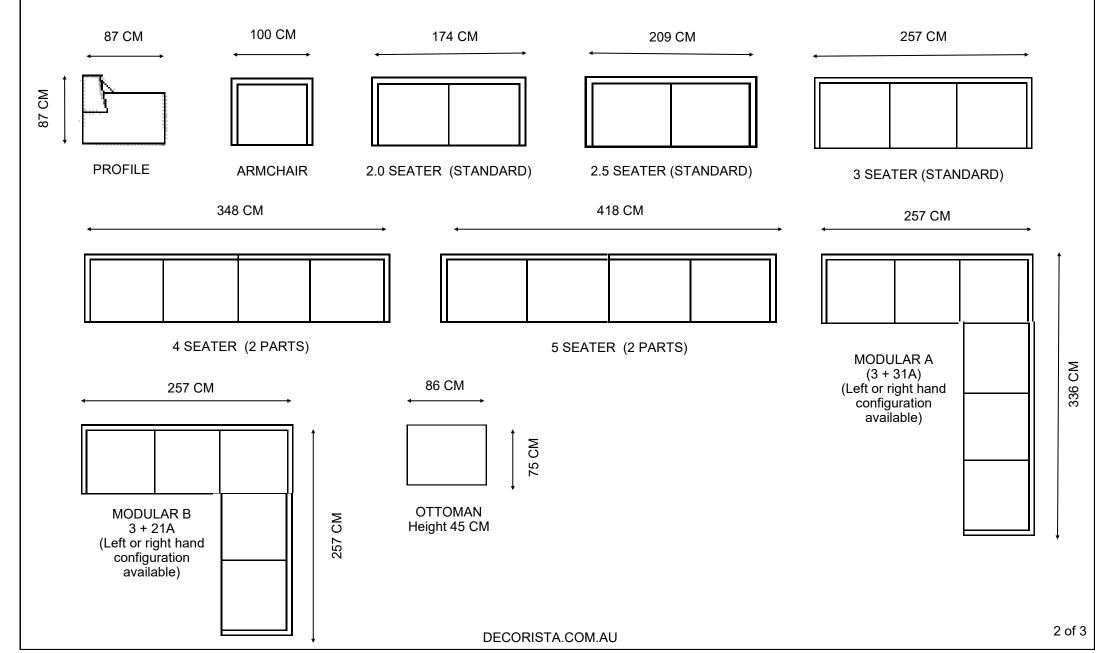

#### NOTES:

The modular components shown on this page are designed to be used in combination with other pieces. You can use them in a straight line or you can use them with another component to form a corner design—such as MODULAR A and B shown on the previous page. If you're making your own configuration, simply specify each piece individually. In the case of a corner where 2 pieces butt together, you'll also need to add "Corner Cushion Add-On for Modular" so that there are shaped cushions to fill the corner properly—we've already included this in our listed modular options.

In the case of a corner or modular sofa, these can also be made to face left or right, depending on the configuration that best suits your room. Feel free to add this in your notes when placing your order. If anything is unclear, we will get in contact with to clarify shortly after you place your order.