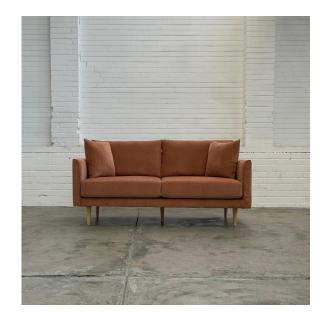

### **HARLOW LOUNGE COLLECTION**

**AVAILABILITY:** Made to order in Western Australia - 10 weeks to manufacture.

**FRAME:** Solid Timber Frame / Ply / Jarrah Structural **SUSPENSION:** Black Cat Seating Suspension — made in Italy.

**SEAT CUSHIONS**: Dunlop Enduro Foam

**BACK CUSHIONS:** Polyfibre chanel filled construction Natural stain tall tapered timber leg.

**WARRANTY**: 5 Years against manufacturing defect on Frames and Upholstery Foams