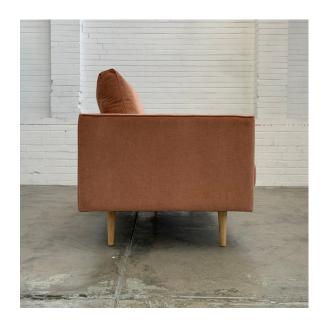

### **HARLOW LOUNGE COLLECTION**

**AVAILABILITY:** Made to order in Western Australia - 10 weeks to manufacture.

**FRAME:** Solid Timber Frame / Ply / Jarrah Structural **SUSPENSION:** Black Cat Seating Suspension — made in Italy.

**SEAT CUSHIONS**: Dunlop Enduro Foam

**BACK CUSHIONS:** Polyfibre chanel filled construction Natural stain tall tapered timber leg.

**WARRANTY**: 5 Years against manufacturing defect on Frames and Upholstery Foams