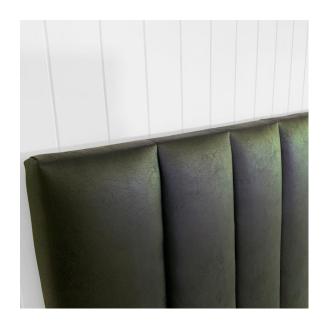

## DECORISTA GEORGIO WALLHUNG HEADBOARD

**AVAILABILITY:** Made to order in Western Australia - 10 weeks to manufacture.

**FEATURES:** Fluted detail | Oversized width, single piece and 2 part options

FRAME: Solid timber frame | Ply .