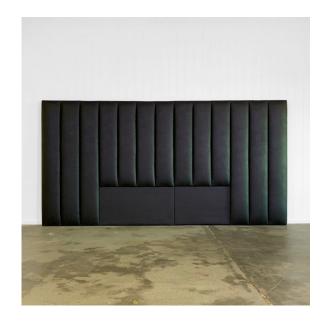

## DECORISTA GEORGIO WALLHUNG HEADBOARD

**AVAILABILITY:** Made to order in Western Australia - 10 weeks to manufacture.

**FEATURES:** Fluted detail | Oversized width, single piece and 2 part options

FRAME: Solid timber frame | Ply .

**Dunlop foam** FOAMS:

French cleat wall attachment included. **WALLHUNG:** 

5 Years against manufacturing defect on Frames and Upholstery Foams **WARRANTY:** 

3 Years against manufacturing defect on Fabric