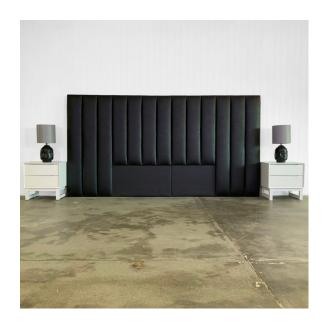

## DECORISTA GEORGIO WALLHUNG HEADBOARD

**AVAILABILITY:** Made to order in Western Australia - 10 weeks to manufacture.

**FEATURES:** Fluted detail | Oversized width, single piece and 2 part options

FRAME: Solid timber frame | Ply .

**Dunlop foam** FOAMS:

French cleat wall attachment included. **WALLHUNG:** 

5 Years against manufacturing defect on Frames and Upholstery Foams **WARRANTY:** 

3 Years against manufacturing defect on Fabric