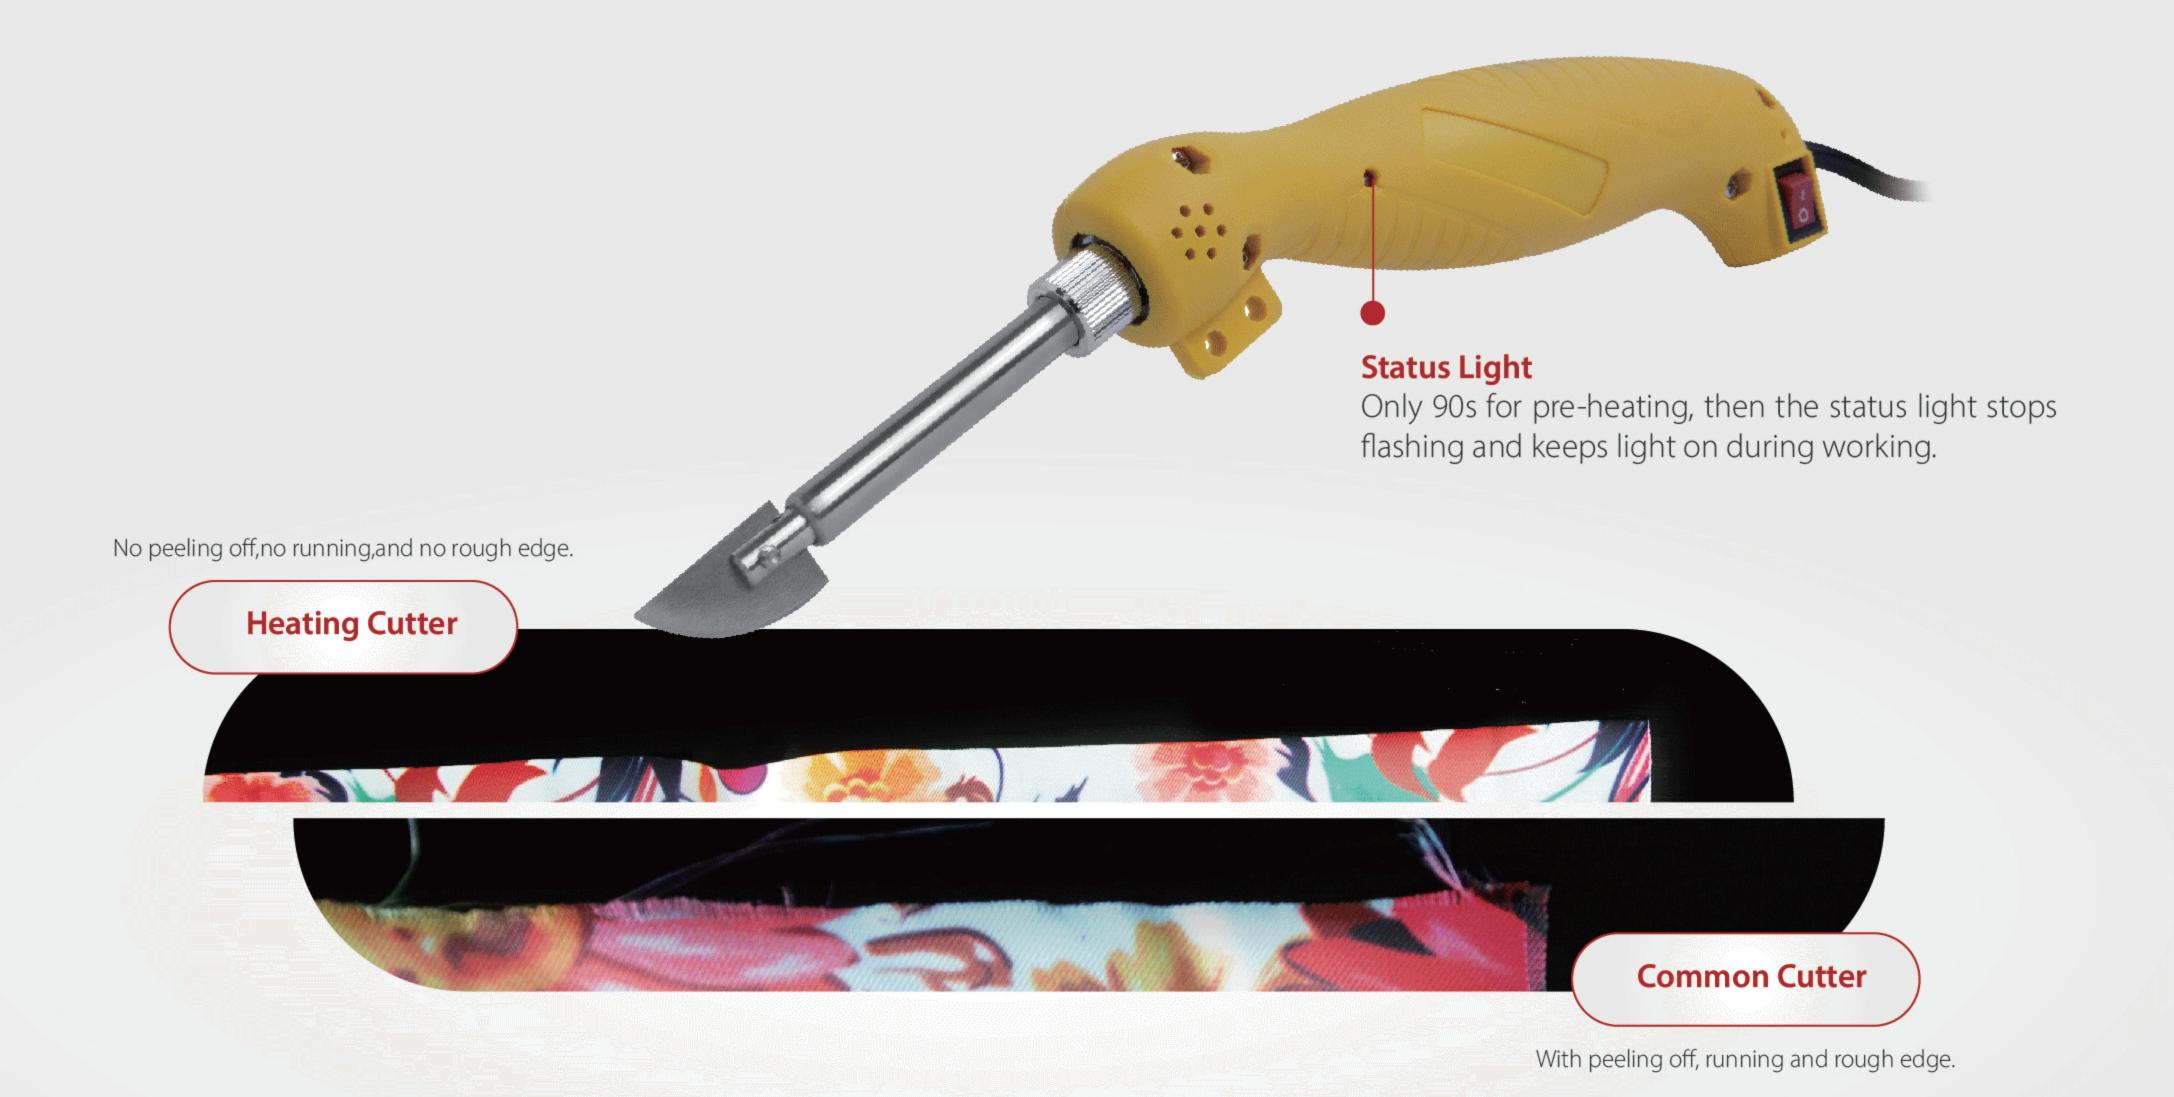

## HEATING CUTTER

Ceramic Heating Core

Continuous Work

Constant Temperature Control

Heating cutter, specially designed for chemical fabrics, synchronized cutting and ironing, no peeling off, no running, no rough edge, to facilitate the post-processing, easy to operate.