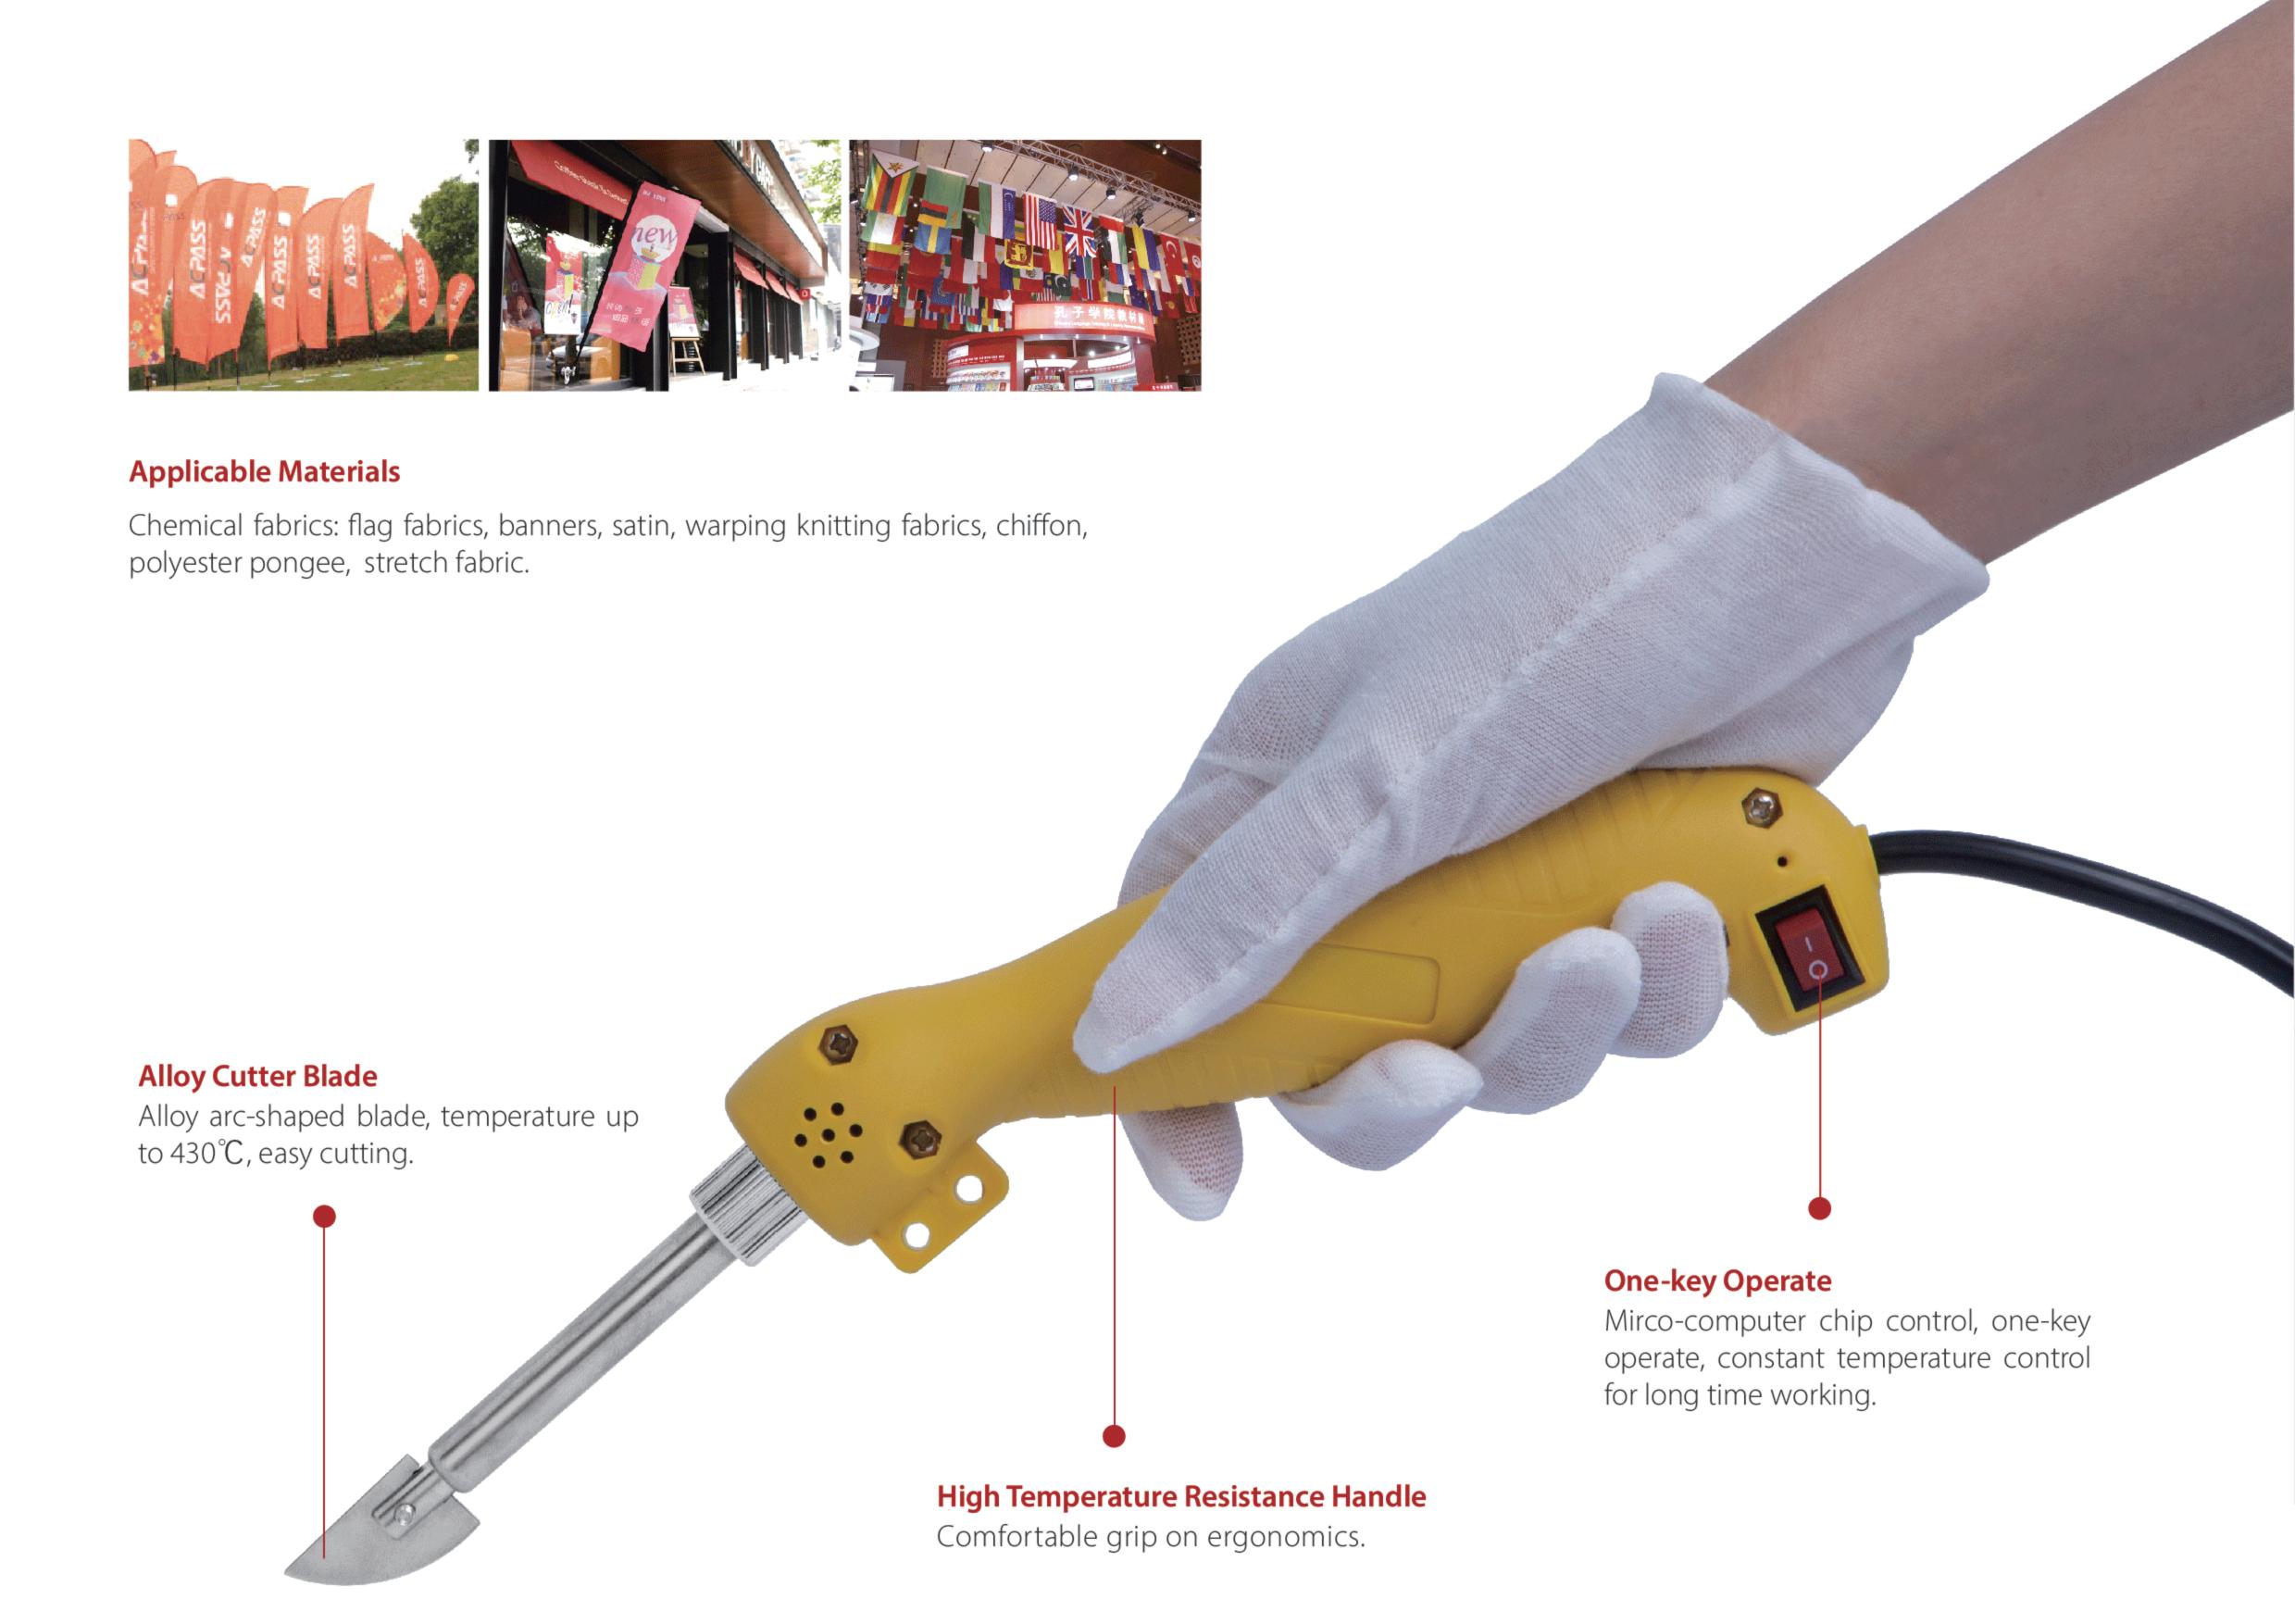

## HEATING CUTTER

Ceramic Heating Core

Continuous Work

Constant Temperature Control

Heating cutter, specially designed for chemical fabrics, synchronized cutting and ironing, no peeling off, no running, no rough edge, to facilitate the post-processing, easy to operate.