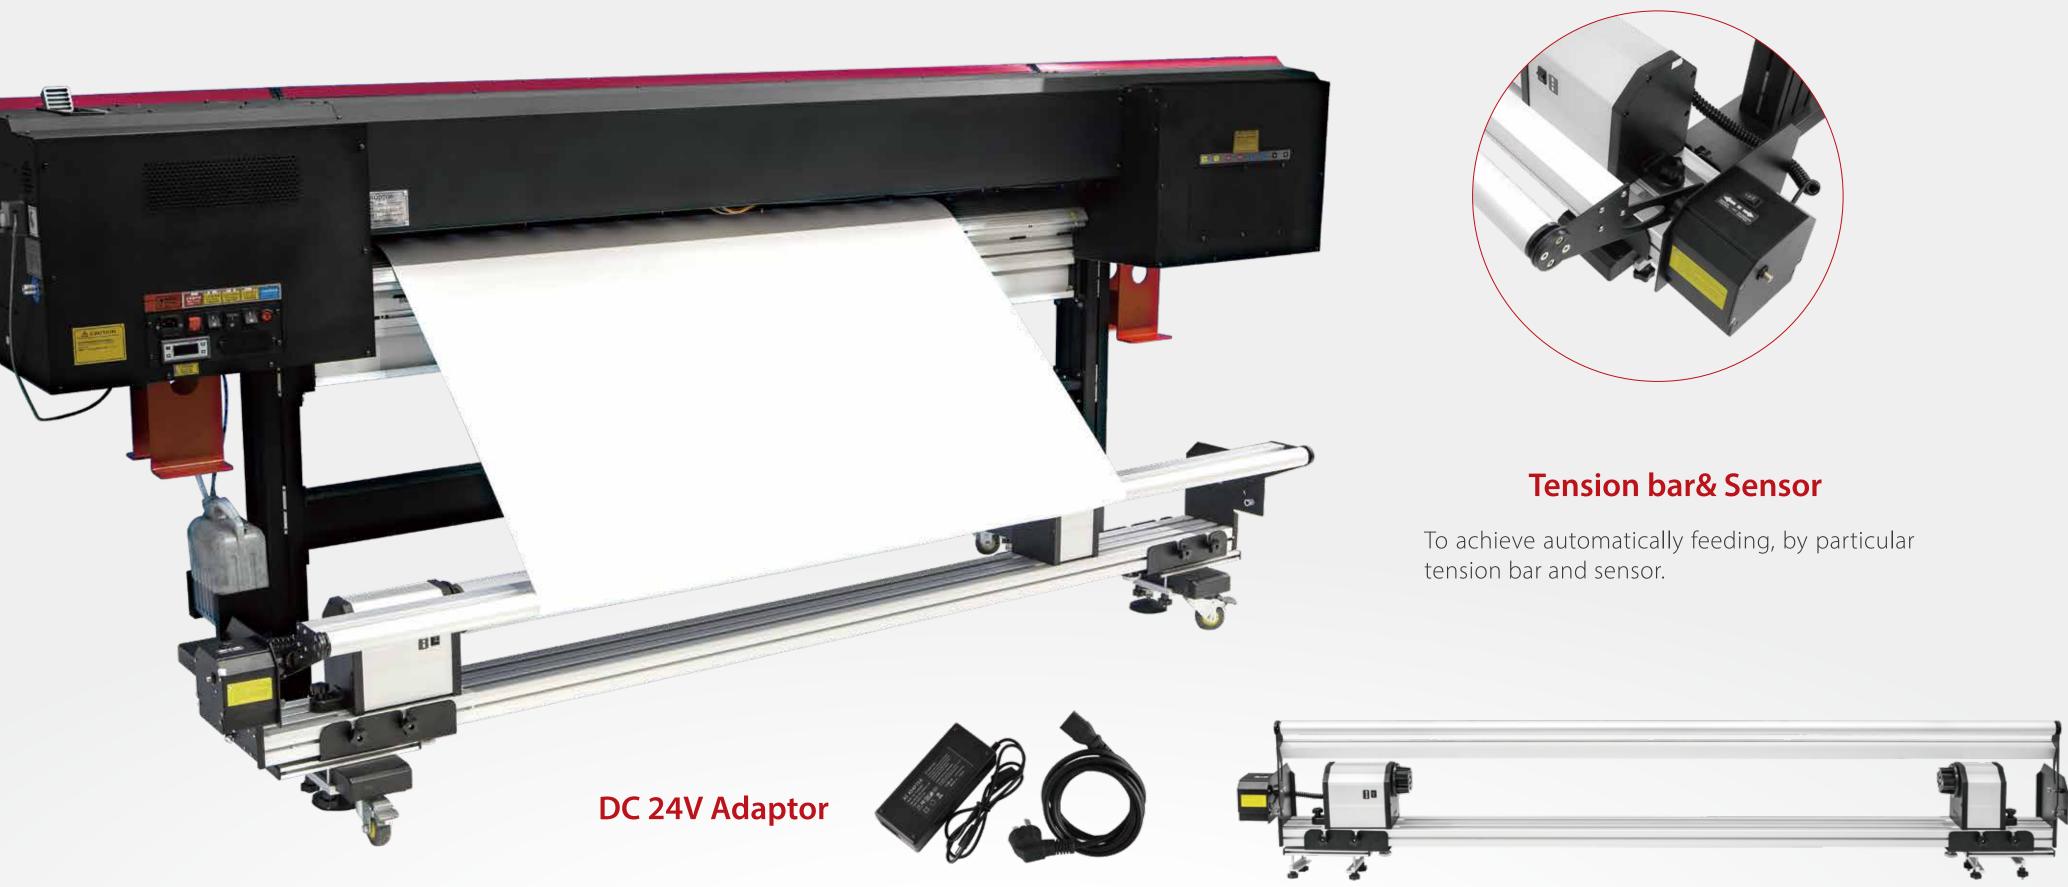

## **FEEDING SYSTEM**

Tension Structure Rolling

Universal Linking

Feeding system with inductive tension and track design in domestic. Motor drive, neat feeding, durable life. Adopt the inductive tension structure, ensure stretch the graphics smoothly in the feeding process, also applies to heavy media.