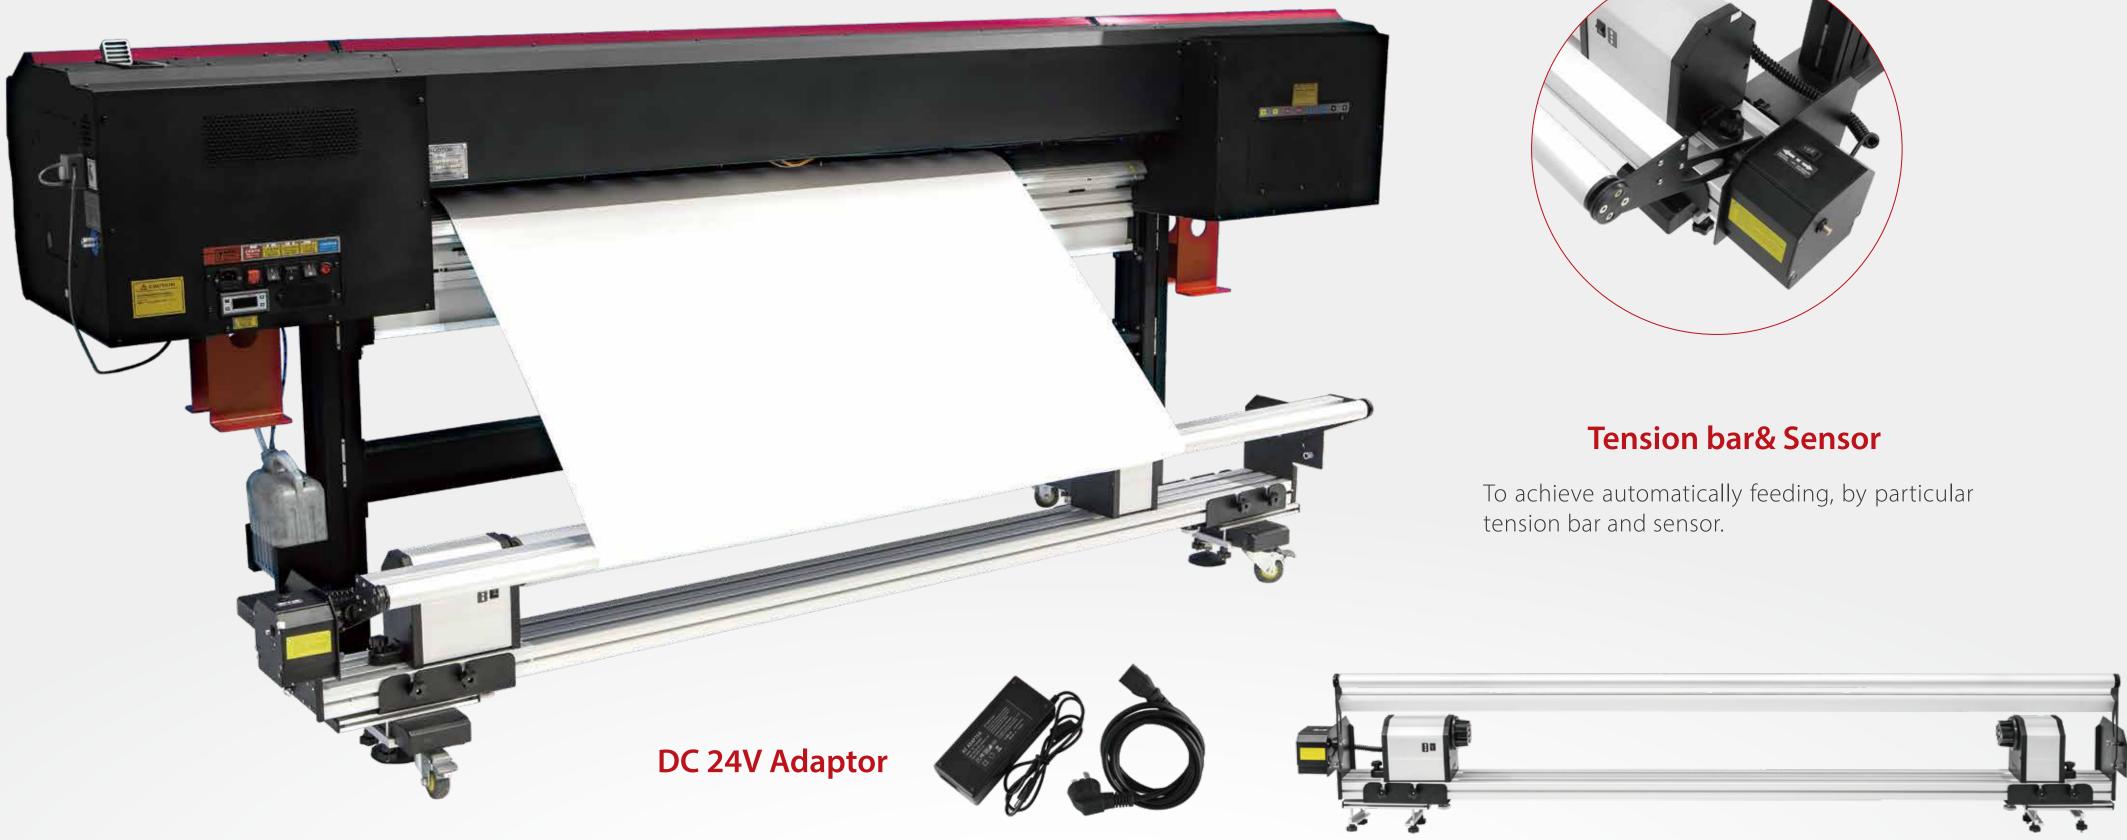

## **FEEDING SYSTEM**

Tension Structure Rolling

Universal Linking

Feeding system with inductive tension and track design in domestic. Motor drive, neat feeding, durable life. Adopt the inductive tension structure, ensure stretch the graphics smoothly in the feeding process, also applies to heavy media.