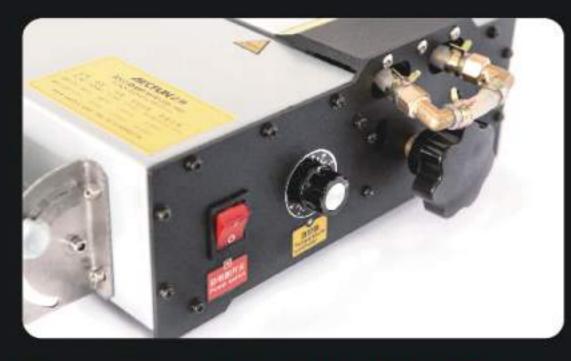

Free bending, Follow your demand

Temperature Adjustable: 0-600°C
Temperature adjustable during 0-600°C, according to different thickness of sheet.

Heating Gap Width Adjustable: 0-20mm According to different material and thickness of various sheets, heating gaps width can be adjustable.