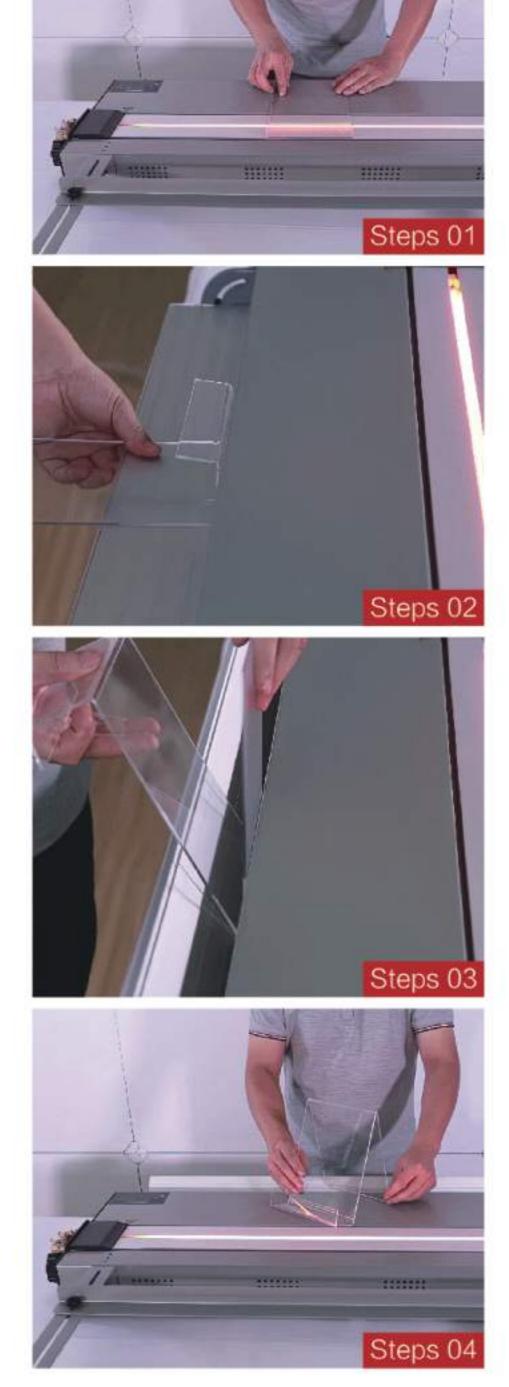

g. We will always be with you. Your satisfaction is the greatest encouragement for us.



ABM700/1300

## **ACRYLIC BENDING MACHINE**



Far-infrared Heating



Temperature Adjustable



Circulating Water Cooling System



Acrylic bending machine is also called plastic plate bending machine, soften and bend the plastic plate by heating.



Free bending, Follow your demand



Temperature Adjustable: 0-600°C
Temperature adjustable during 0-600°C, according to different thickness of sheet.



Heating Gap Width Adjustable: 0-20mm According to different material and thickness of various sheets, heating gaps width can be adjustable.



Circulating Water Cooling System
Adopted advanced infrared heating technology and circulating water cooling system, ensure fast cooling.



#### Demonstration





### Parameters /

| Model       | Theory          | ĺ | Length  | Th | ickness | 1  | Voltage  | Power | Temperature Range  | Packing Size     | Gross Weight |
|-------------|-----------------|---|---------|----|---------|----|----------|-------|--------------------|------------------|--------------|
| ABM<br>700  | Thermal Forming |   | ≤650mm  | <1 | 0mm     | 22 | 20V/110V | 1000V | / <600℃ adjustable | 1250 × 410X185mm | 23KG         |
| ABM<br>1300 | Thermal Forming | : | ≤1250mm | <1 | 0mm     | 22 | 20V/110V | 1500V | / <600℃ adjustable | 1780x410x185mm   | 33KG         |