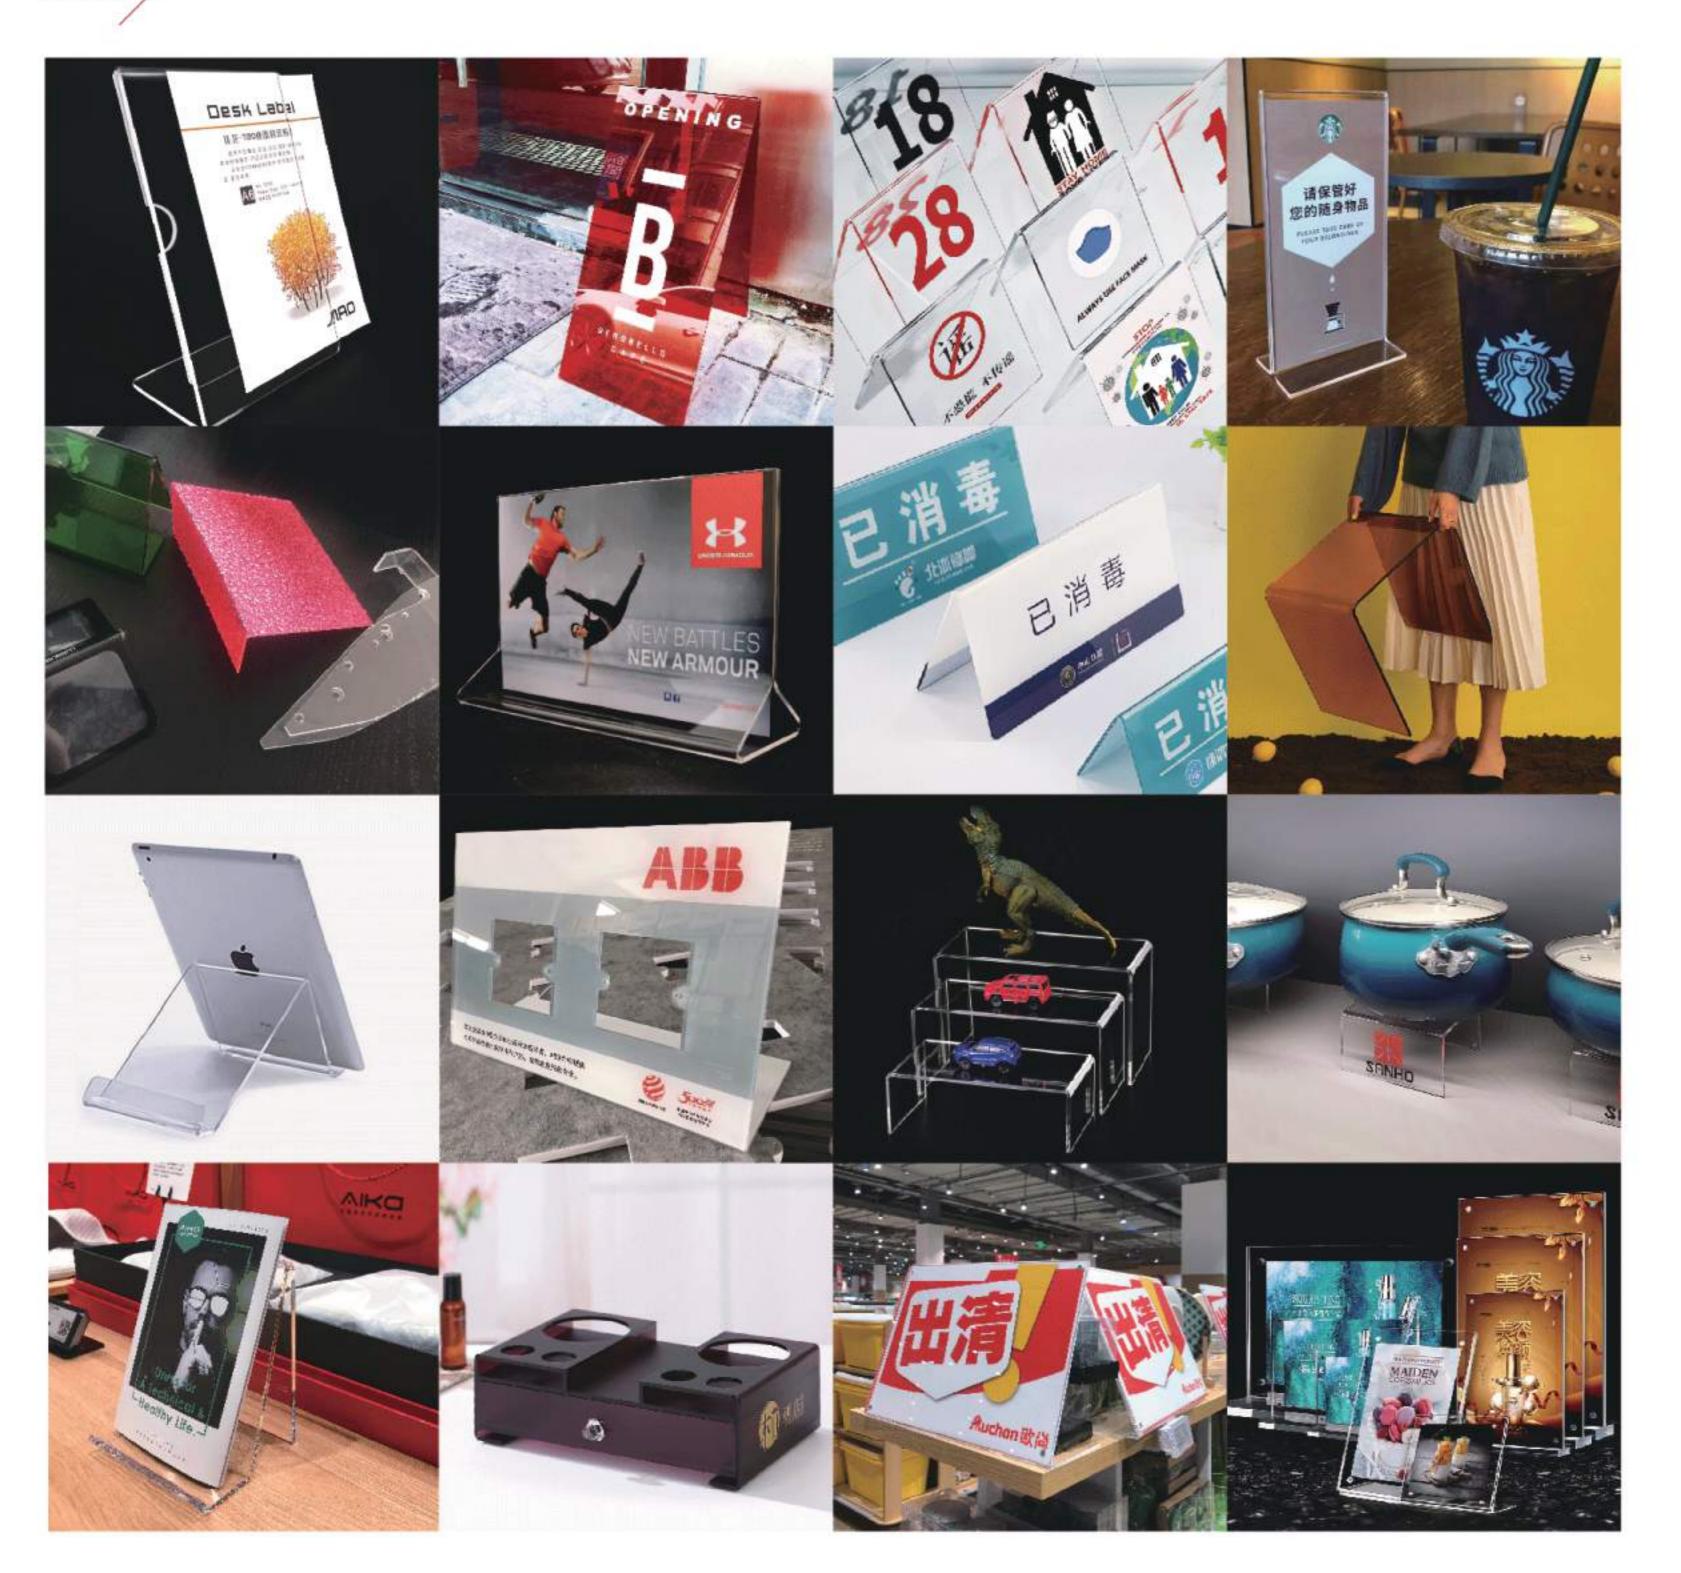

ing. We will always be with you. Your satisfaction is the greatest encouragement for us.



ABM700/1300

## **ACRYLIC BENDING MACHINE**



Far-infrared Heating



Temperature Adjustable



Circulating Water Cooling System



Acrylic bending machine is also called plastic plate bending machine, soften and bend the plastic plate by heating.



Free bending, Follow your demand



Temperature Adjustable: 0-600°C
Temperature adjustable during 0-600°C, according to different thickness of sheet.



Heating Gap Width Adjustable: 0-20mm According to different material and thickness of various sheets, heating gaps width can be adjustable.



Circulating Water Cooling System
Adopted advanced infrared heating technology and circulating water cooling system, ensure fast cooling.



#### Demonstration





### Parameters /

| Model       | Theory          | ĺ | Length  | Th | ickness | 1  | Voltage  | Power | Temperature Range  | Packing Size     | Gross Weight |
|-------------|-----------------|---|---------|----|---------|----|----------|-------|--------------------|------------------|--------------|
| ABM<br>700  | Thermal Forming |   | ≤650mm  | <1 | 0mm     | 22 | 20V/110V | 1000V | / <600℃ adjustable | 1250 × 410X185mm | 23KG         |
| ABM<br>1300 | Thermal Forming | : | ≤1250mm | <1 | 0mm     | 22 | 20V/110V | 1500V | / <600℃ adjustable | 1780x410x185mm   | 33KG         |