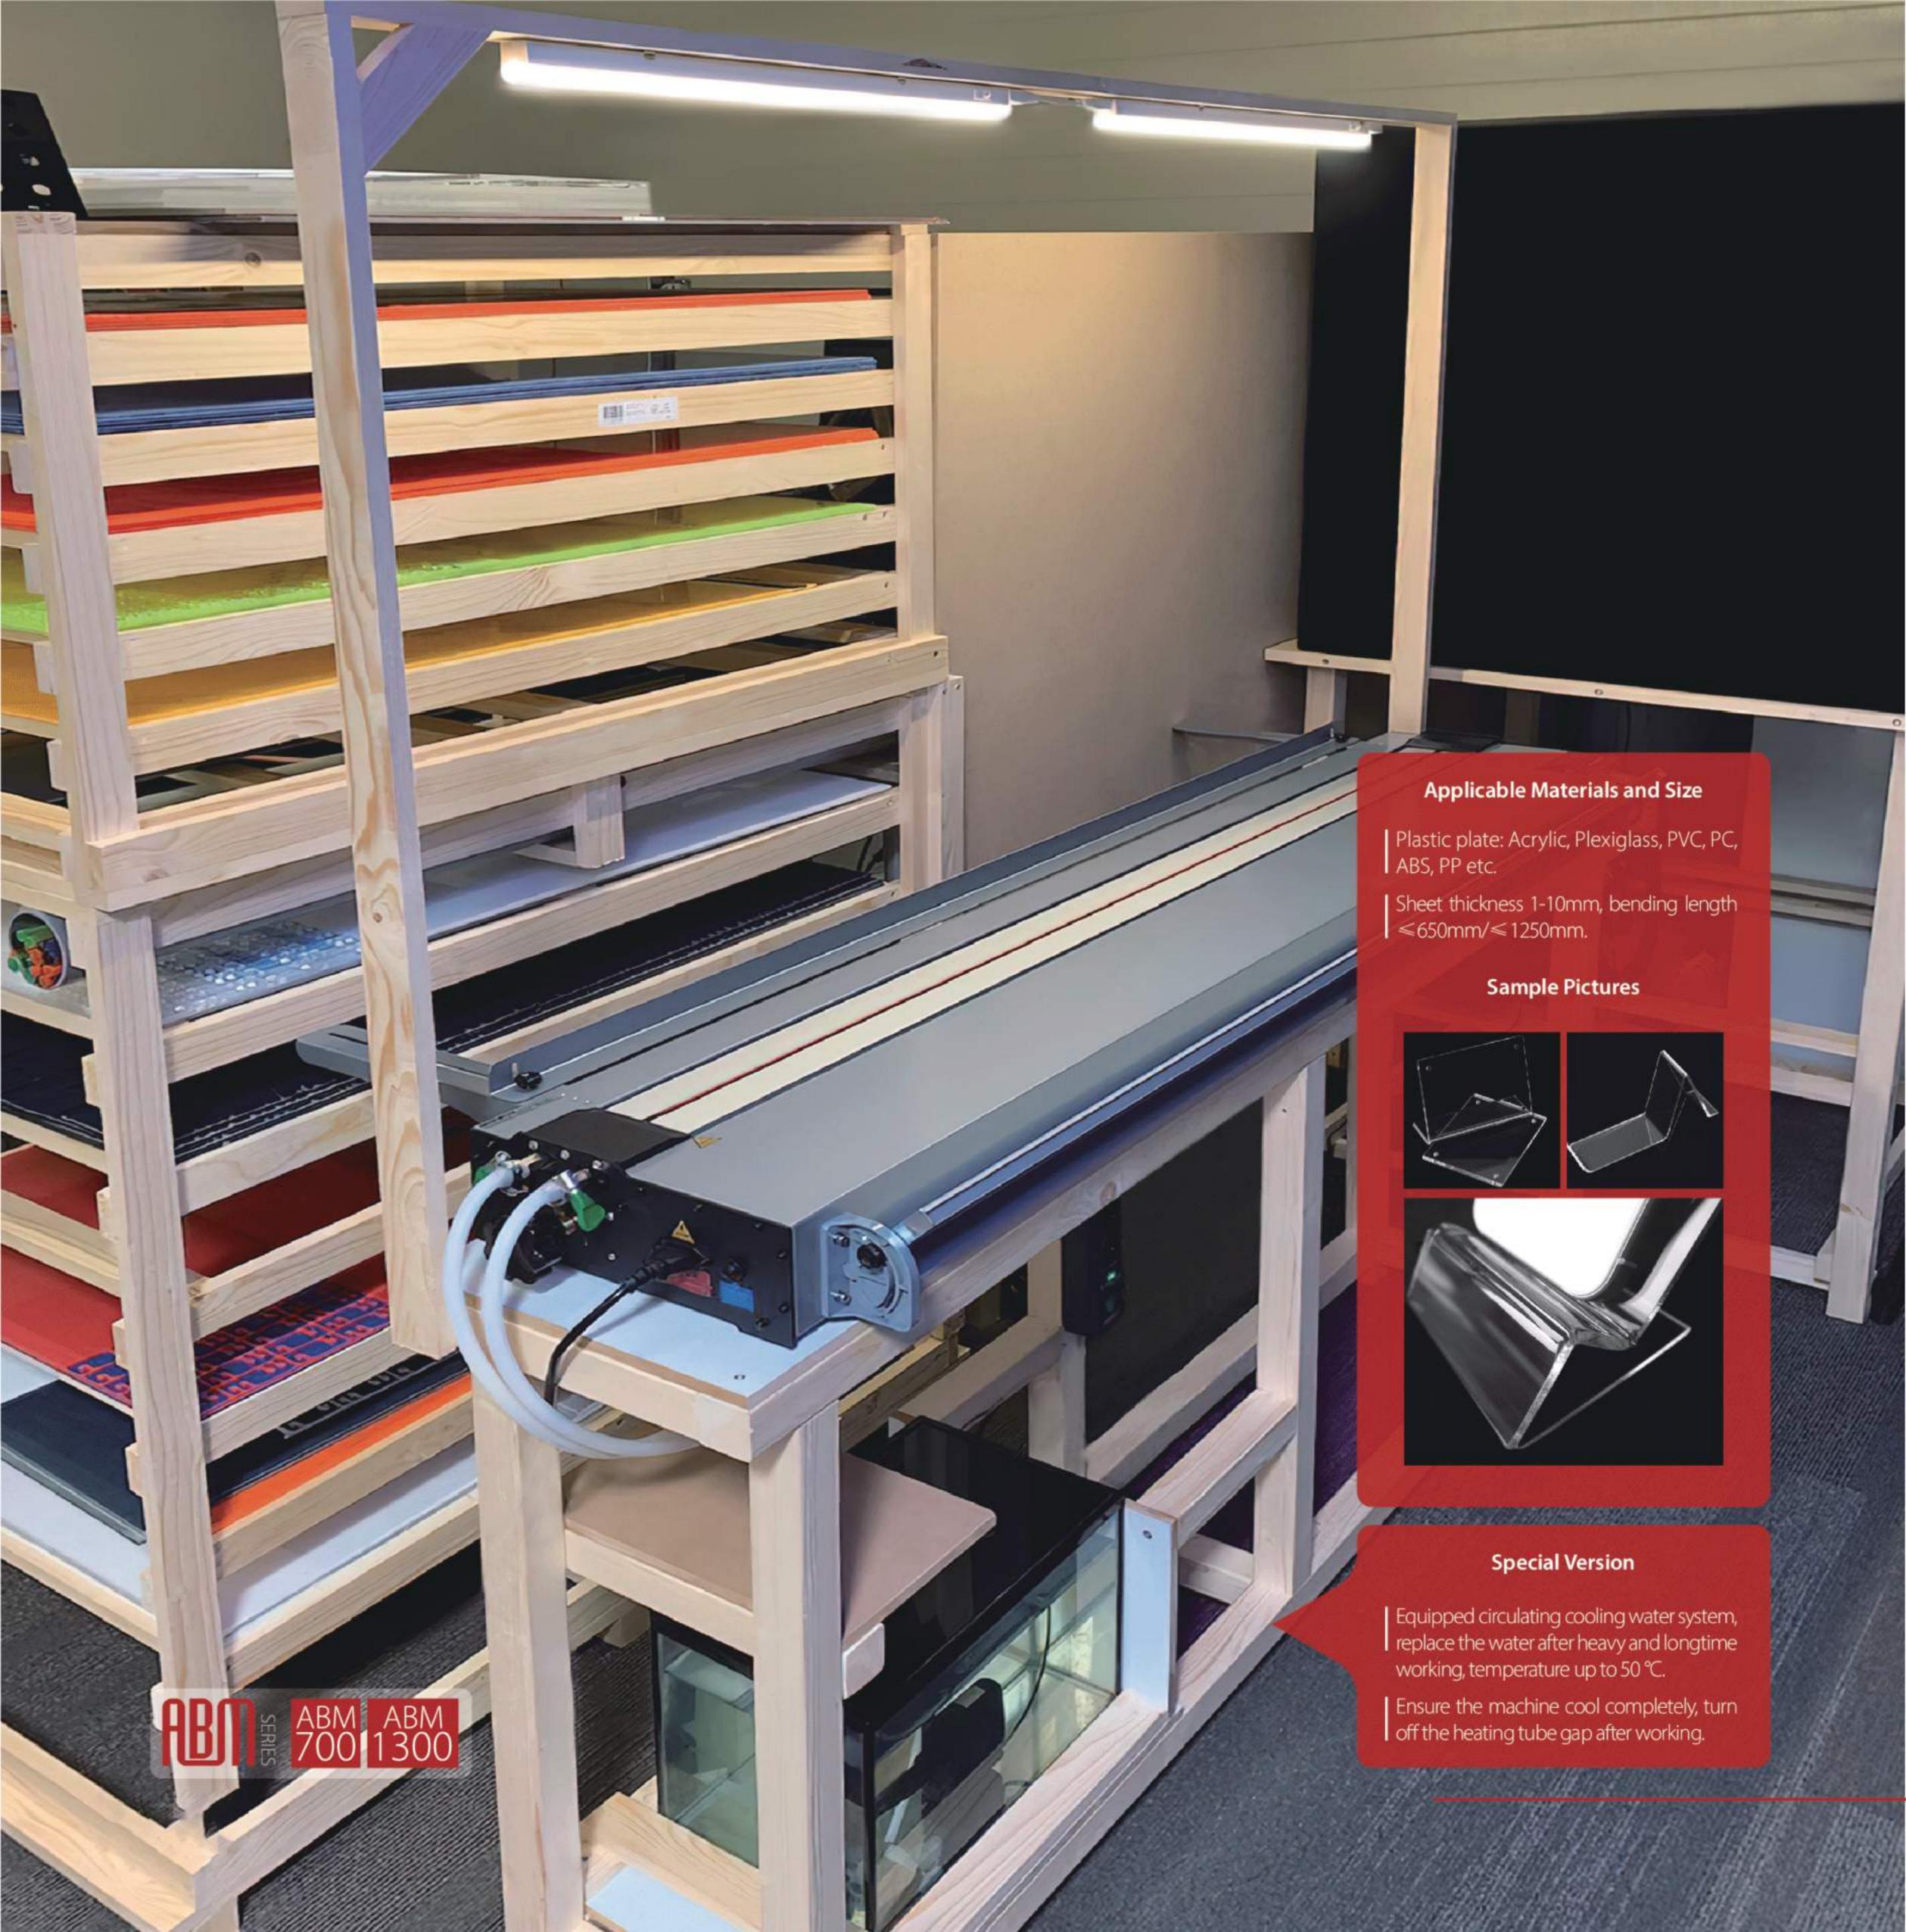

## **ACRYLIC BENDING MACHINE**

Far-infrared Heating

Temperature Adjustable

Circulating Water Cooling System

Acrylic bending machine is also called plastic plate bending machine, soften and bend the plastic plate by heating.

#### Demonstration

### Parameters /

| Model       | Theory          | ĺ | Length  | Th | ickness | 1  | Voltage  | Power | Temperature Range  | Packing Size     | Gross Weight |
|-------------|-----------------|---|---------|----|---------|----|----------|-------|--------------------|------------------|--------------|
| ABM<br>700  | Thermal Forming |   | ≤650mm  | <1 | 0mm     | 22 | 20V/110V | 1000V | / <600℃ adjustable | 1250 × 410X185mm | 23KG         |
| ABM<br>1300 | Thermal Forming | : | ≤1250mm | <1 | 0mm     | 22 | 20V/110V | 1500V | / <600℃ adjustable | 1780x410x185mm   | 33KG         |