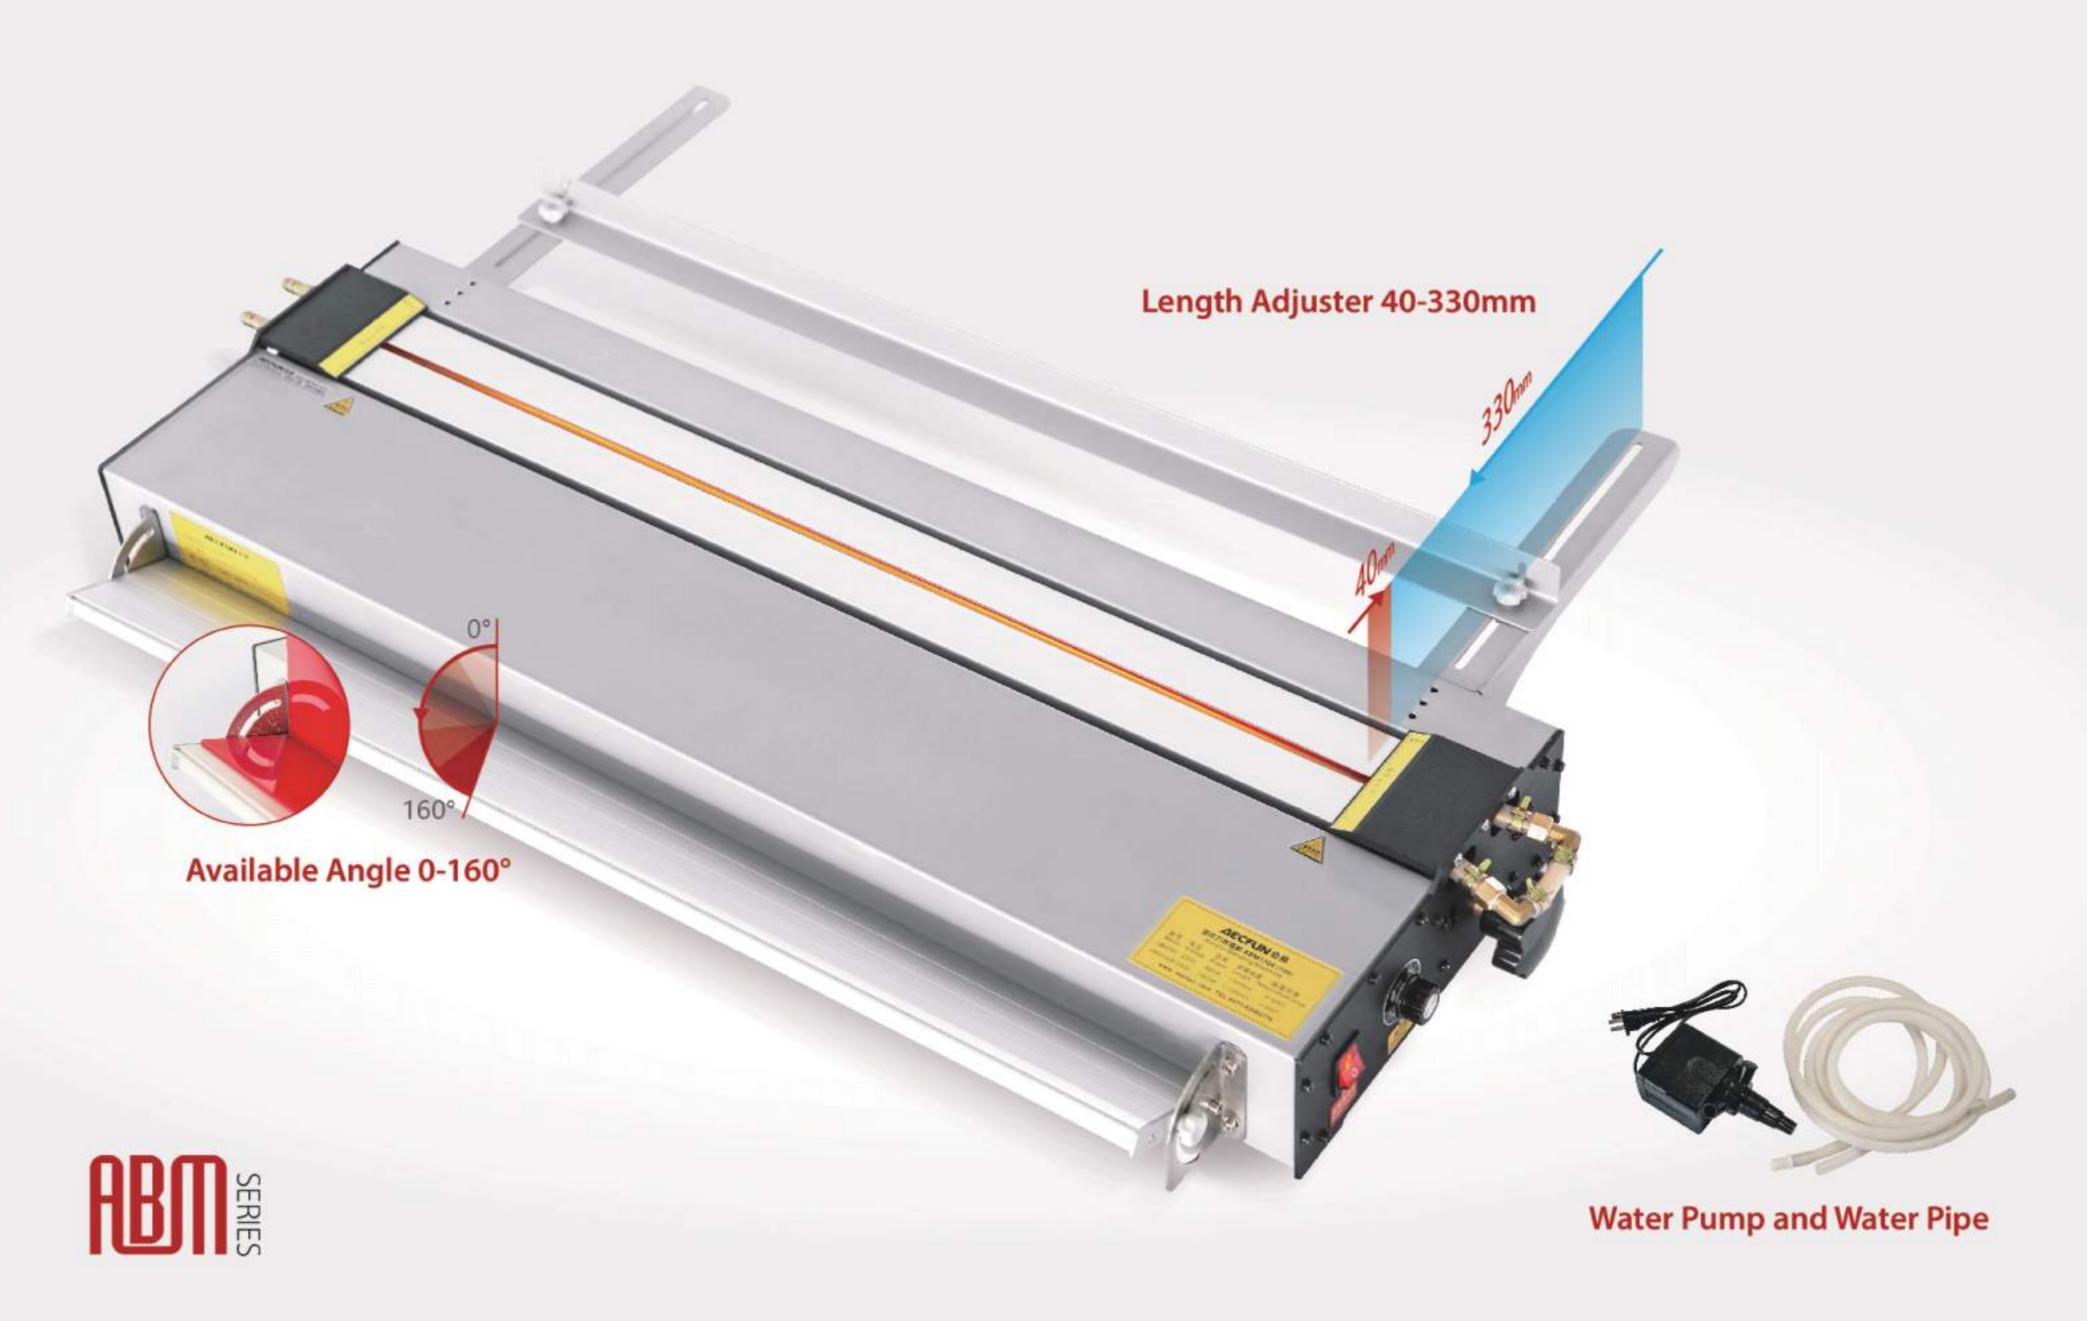

Free bending, Follow your demand

Temperature Adjustable: 0-600°C
Temperature adjustable during 0-600°C, according to different thickness of sheet.

Heating Gap Width Adjustable: 0-20mm According to different material and thickness of various sheets, heating gaps width can be adjustable.

Circulating Water Cooling System
Adopted advanced infrared heating technology and circulating water cooling system, ensure fast cooling.