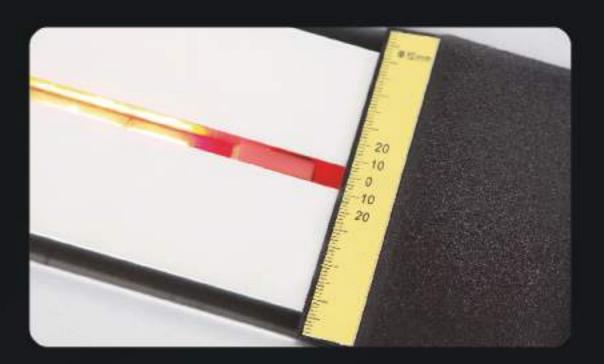

Free bending, Follow your demand

Temperature Adjustable: 0-600°C
Temperature adjustable during 0-600°C, according to different thickness of sheet.

Heating Gap Width Adjustable: 0-20mm According to different material and thickness of various sheets, heating gaps width can be adjustable.