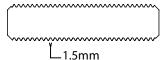

Confirm the thread pitch of your current axle by placing it over the illustrations below to find a match. The thread pitch is the distance from the tip of one thread to the tip of the next.

Measure the length of your current thru axle using this illustration. Align your axle at 0mm, measure from the base of the axle head to the tip of the threads.

Use the thread pitch and axle length to determine which axle you need.

If your axle length is not shown for the thread pitch you have, we do not have a compatible thru axle for you at this time.

| Thread Pitch (TP) | Frame Measured Axle Length | Compatible Thru Axle | SKU    |
|-------------------|----------------------------|----------------------|--------|
| 1.0               | ~158-174mm                 | 12 X 1.0, 158-174mm  | 960240 |
| 1.0               | ~167-183mm                 | 12 X 1.0, 167-183mm  | 960241 |
|                   |                            |                      |        |
| 1.5               | ~159-165mm                 | 12 X 1.5, 159-165mm  | 960242 |
| 1.5               | ~172-178mm                 | 12 X 1.5, 172-178mm  | 960243 |
| 1.5               | ~229mm                     | 12 X 1.5, 229mm      | 960124 |
|                   |                            |                      |        |
| 1.75              | ~174-180mm                 | 12 X 1.75, 174-180mm | 960245 |
| 1.75              | ~229mm                     | 12 X 1.75, 229mm     | 960246 |