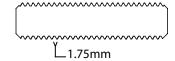

Confirm the thread pitch of your current axle by placing it over the illustrations below to find a match. The thread pitch is the distance from the tip of one thread to the tip of the next.

Measure the length of your current thru axle using this illustration. Align your axle at 0mm, measure from the base of the axle head to the tip of the threads.

Use the thread pitch and axle length to determine which axle you need.

If your axle length is not shown for the thread pitch you have, we do not have a compatible thru axle for you at this time.

| Thread Pitch (TP) | Frame Measured Axle Length | Compatible Thru Axle | SKU    |
|-------------------|----------------------------|----------------------|--------|
| 1.0               | ~158-174mm                 | 12 X 1.0, 158-174mm  | 960240 |
| 1.0               | ~167-183mm                 | 12 X 1.0, 167-183mm  | 960241 |
|                   |                            |                      |        |
| 1.5               | ~159-165mm                 | 12 X 1.5, 159-165mm  | 960242 |
| 1.5               | ~172-178mm                 | 12 X 1.5, 172-178mm  | 960243 |
| 1.5               | ~229mm                     | 12 X 1.5, 229mm      | 960124 |
|                   |                            |                      |        |
| 1.75              | ~174-180mm                 | 12 X 1.75, 174-180mm | 960245 |
| 1.75              | ~229mm                     | 12 X 1.75, 229mm     | 960246 |