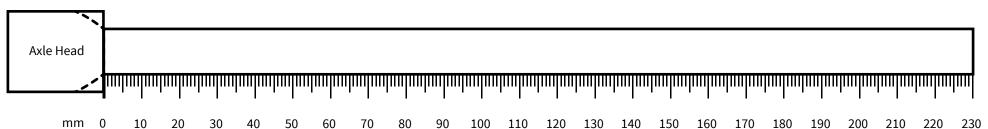

Confirm the thread pitch of your current axle by placing it over the illustrations below to find a match. The thread pitch is the distance from the tip of one thread to the tip of the next.

Measure the length of your current thru axle using this illustration. Align your axle at 0mm, measure from the base of the axle head to the tip of the threads.

Use the thread pitch and axle length to determine which axle you need.

If your axle length is not shown for the thread pitch you have, we do not have a compatible thru axle for you at this time.

| Thread Pitch (TP) | Frame Measured Axle Length | Compatible Thru Axle | SKU    |
|-------------------|----------------------------|----------------------|--------|
| 1.0               | ~158-174mm                 | 12 X 1.0, 158-174mm  | 960240 |
| 1.0               | ~167-183mm                 | 12 X 1.0, 167-183mm  | 960241 |
|                   |                            |                      |        |
| 1.5               | ~159-165mm                 | 12 X 1.5, 159-165mm  | 960242 |
| 1.5               | ~172-178mm                 | 12 X 1.5, 172-178mm  | 960243 |
| 1.5               | ~229mm                     | 12 X 1.5, 229mm      | 960124 |
|                   |                            |                      |        |
| 1.75              | ~174-180mm                 | 12 X 1.75, 174-180mm | 960245 |
| 1.75              | ~229mm                     | 12 X 1.75, 229mm     | 960246 |