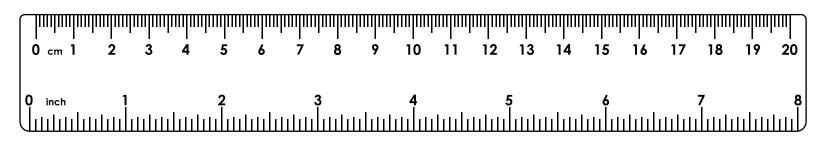

## Thru Axle Fit Guide

This guide is intended to help determine which Thru Axle you will need for hitching a Burley trailer to your bike.

Print this sheet at 100% on 8.5" X 11" paper. Verify the illustration is to scale by using a ruler.