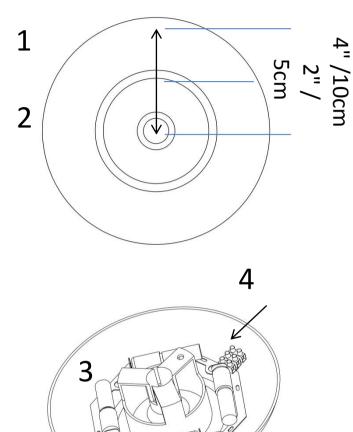

## important: Please read instructions carefully before installation.

The lamp assembly and electrical work should be carried out by a qualified electrician.

Make sure the power is off

1. First of all you should decide on the location of the lampshad

The electricity in the wall should be above the center of the lampshade about 4" /10cm

- 2 .Attach a screw to the wall below the electrical point about 2 " 4cm (do not screw all the way in)
- 3. Connect 4 bulbs
- 4. Connect the electricity in the wall to the lampshade wires.
- 5. Hang the lampshade in the place marked on the shoulder of the screw.

Bulbs: G9 5W MAX X4 2700-3000K

Enjoy and thank you MABUA