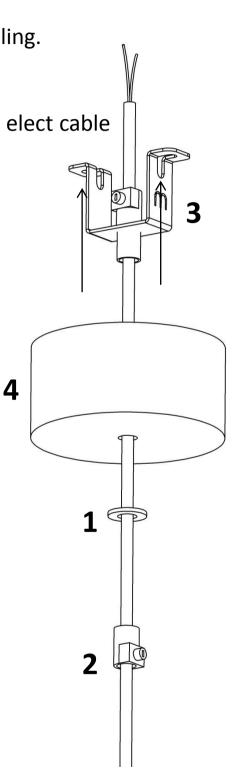

*important: Please read instructions carefully before installation. The lamp assembly and electrical work should be carried out by a qualified electrician.* 

- 1. Attach part number **3** with 2 screws to the ceiling.
- 2. Insert the hanger (4) + part 2 + 3 through the elect cable
- Insert the cable through part number 3
  Set the lamp height.
  Connect the wires, tighten the screw.
- Lift part number 4 to the ceiling. Screw parts 1 + 2