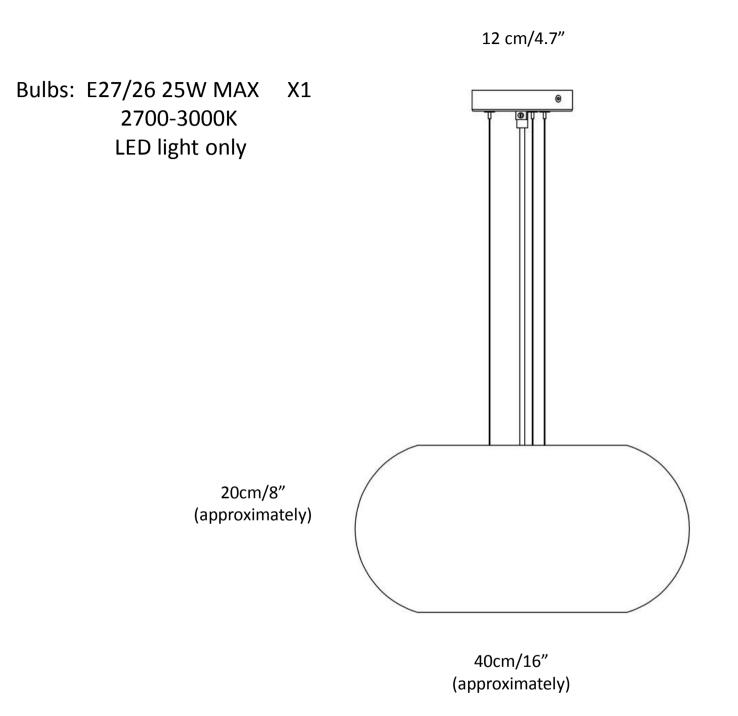

Set the lamp height

- Connect the wires from the lampshade to the wires in the ceiling Adjust the height of the lampshade
  Push the metal cable toward the ceiling and it will lock
  Push the pin up and pull the cable. The cable will pull down
- 4. Connect the 2 screws from both sides number 4.