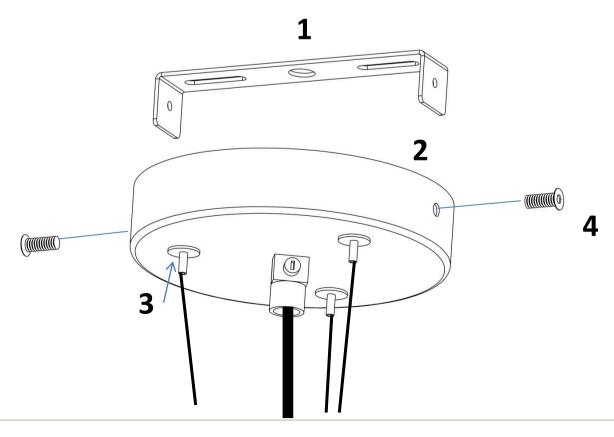

*important: Please read instructions carefully before installation. The lamp assembly and electrical work should be carried out by a qualified electrician.* 

- 1. Attach part number **1** with 2 screws to the ceiling
- Insert the Elect cable and the 3 hanging cables number 3 through part number 2

Set the lamp height

- Connect the wires from the lampshade to the wires in the ceiling Adjust the height of the lampshade
  Push the metal cable toward the ceiling and it will lock
  Push the pin up and pull the cable. The cable will pull down
- 4. Connect the 2 screws from both sides number 4.