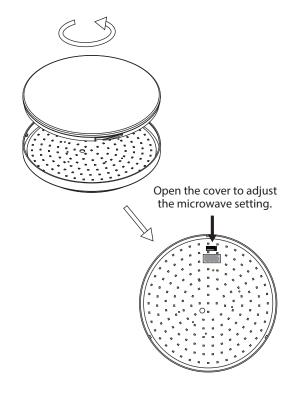

# MICROWAVE MOTION SENSOR

By selecting the combination on the DIP switch, sensor data can be precisely set for each specific application.

|         | 1  | 2  |      |
|---------|----|----|------|
| ON<br>1 | ON | ON | 100% |
|         | ON | -  | 75%  |
|         | _  | ON | 50%  |
|         | -  | _  | 25%  |

## DETECTION SENSITIVITY

Detection area can be reduced by selecting the combination on the DIP switches to fit precisely each application.

|         | 3  | 4  | 5  |        |
|---------|----|----|----|--------|
|         | ON | ON | ON | 5 S    |
| ON<br>1 | ON | ON | -  | 30 sec |
|         | ON | -  | ON | 1 min  |
|         | ON | -  | -  | 3 min  |
|         | -  | ON | ON | 5min   |
|         | -  | ON | -  | 10 min |
|         | -  | -  | ON | 20 min |
|         | -  | -  | -  | 30 min |

#### ON TIMER

Refers to the time period the lamp remains at 100% illumination a er no motion detected.

|   | ON<br>1 | 6  | 7  | 8  |         |
|---|---------|----|----|----|---------|
|   |         | ON | ON | ON | 2LUX    |
|   |         | ON | ON | _  | 10LUX   |
|   |         | -  | ON | _  | 25LUX   |
|   |         | ON | -  | -  | 50LUX   |
| l |         | ı  | -  | -  | Disable |