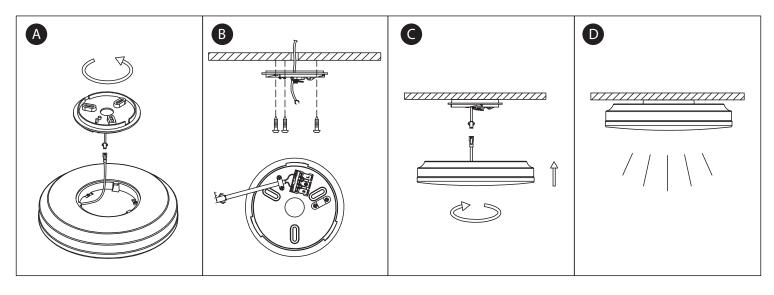

# Warnings:

- 1. Make sure that the product is installed properly before connecting to electricity.
- 2. Do not cover the fitting.
- 3. Maintenance and installation should only be carried out by a professional electrician.