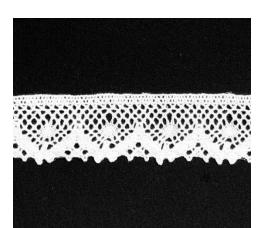

## Cluny Laces - 100% Cotton

CLE-625 6 ¼" Edge

CLE-4125 4 1/4" Edge \$8.00/yd

| CLE-305    |  |
|------------|--|
| 3.5" Edge  |  |
| \$12.00/vd |  |

CLS-558 3.5" Insert \$6.00/yd

CLE-300 3" Edge