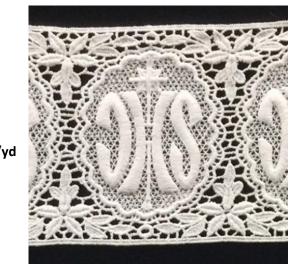

#### **RAF-289 Medallions**

Below are the medallion options that can be included in the skirt lace. Four medallions will be visible on each skirt, but the specific image, order, or combination is up to you (i.e., all four the same, two alternating, all four different, etc.) When you place your order, you'll be prompted to enter the text for your four medallion choices. Please enter them in the order you would like them to appear. Contact Sr. Tecla for more information.

ART. 004

ART. 007

ART. 001

ART. 003