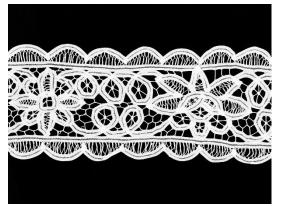

## Battenburg Laces – 100% Cotton

BTRS-3009

3 ½"

\$30.00/yd

BBE-2325 3 ½" \$30.00/yd

BBS-700 7" \$20.00/yd

VTE-4376 3 ¼″ \$30.00/yd

- \$15.00/yd
- \*Machine Made

MDF-10539 3 ¼" \$30.00/yd \*Handmade

NIC-038 17.72" (45cm) \$110.00/yd

NIC-037

7.87" (20cm)

\$70.00/yd

NIC-039

23.62" (60cm)

\$180.00/yd