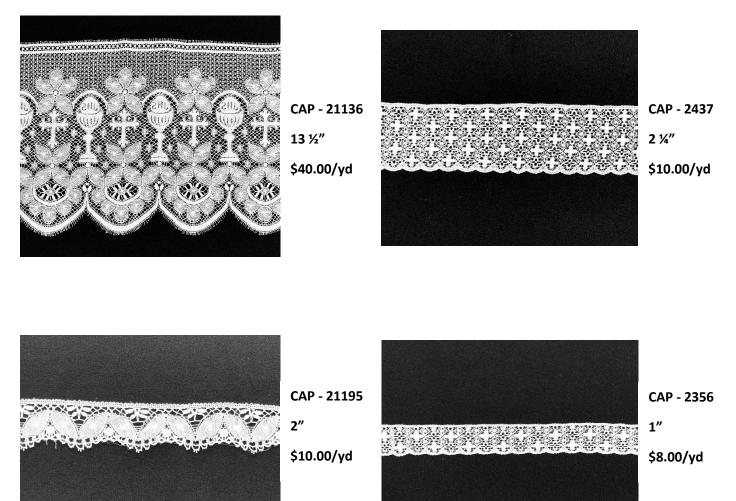

## Cluny Laces - 100% Cotton

CLE-625 6 ¼" Edge

CLE-4125 4 1/4" Edge \$8.00/yd

| CLE-305    |  |
|------------|--|
| 3.5" Edge  |  |
| \$12.00/vd |  |

CLS-558 3.5" Insert \$6.00/yd

CLE-300 3" Edge

#### \$7.00/yd

CLE-200 2" Edge \$6.00/yd