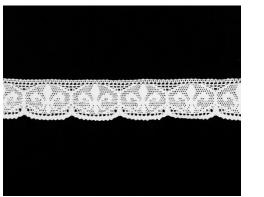

## Cluny Laces - 100% Cotton

CLE-625 6 ¼" Edge

CLE-4125 4 1/4" Edge \$8.00/yd

| CLE-305    |  |
|------------|--|
| 3.5" Edge  |  |
| \$12.00/vd |  |

CLS-558 3.5" Insert \$6.00/yd

CLE-300 3" Edge