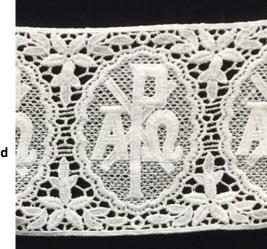

#### **RAF-289 Medallions**

Below are the medallion options that can be included in the skirt lace. Four medallions will be visible on each skirt, but the specific image, order, or combination is up to you (i.e., all four the same, two alternating, all four different, etc.) When you place your order, you'll be prompted to enter the text for your four medallion choices. Please enter them in the order you would like them to appear. Contact Sr. Tecla for more information.

ART. 004

ART. 007

ART. 001

ART. 003