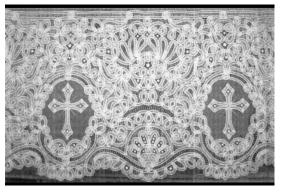

#### RAF-289

CANTÙ Lace with Marian Medallion

**Sold as a 3-piece set:** skirt +2 sleeves

Sleeve Length: 8.5 inches

Skirt Lengths (prices per 3-piece set):

19.5 inches: \$1500.00

27.5 inches: \$1700.00

31.5 inches: \$1800.00

#### **RAF-289 Medallions**

Below are the medallion options that can be included in the skirt lace. Four medallions will be visible on each skirt, but the specific image, order, or combination is up to you (i.e., all four the same, two alternating, all four different, etc.) When you place your order, you'll be prompted to enter the text for your four medallion choices. Please enter them in the order you would like them to appear. Contact Sr. Tecla for more information.