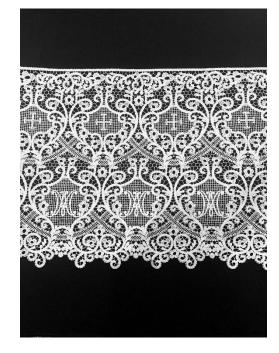

#### RAF-289

CANTÙ Lace with Marian Medallion

**Sold as a 3-piece set:** skirt +2 sleeves

Sleeve Length: 8.5 inches

Skirt Lengths (prices per 3-piece set):

19.5 inches: \$1500.00

27.5 inches: \$1700.00

31.5 inches: \$1800.00

35 inches: \$2000.00

#### **RAF-289 Medallions**

Below are the medallion options that can be included in the skirt lace. Four medallions will be visible on each skirt, but the specific image, order, or combination is up to you (i.e., all four the same, two alternating, all four different, etc.) When you place your order, you'll be prompted to enter the text for your four medallion choices. Please enter them in the order you would like them to appear. Contact Sr. Tecla for more information.