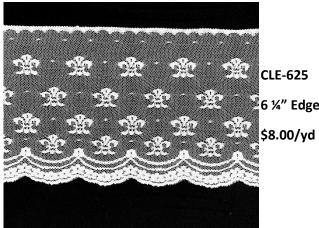

## Cluny Laces - 100% Cotton

CLE-625 6 ¼" Edge

CLE-4125 4 1/4" Edge \$8.00/yd

| CLE-305    |  |
|------------|--|
| 3.5" Edge  |  |
| \$12.00/vd |  |

CLS-558 3.5" Insert \$6.00/yd

CLE-300 3" Edge