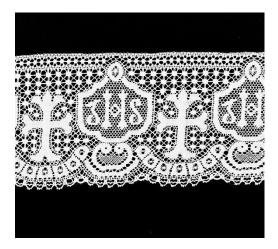

## Handmade Brussels Lace Set

RAF-03

Sold as a 3-piece set: skirt +2 sleeves

Sleeve Length: 6 inches

# Skirt Length (priced per 3-piece set):

20.5 inches: \$1,500.00