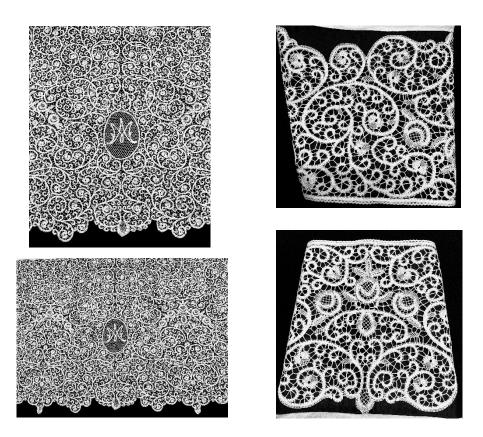

#### RAF-289

CANTÙ Lace with Marian Medallion

**Sold as a 3-piece set:** skirt +2 sleeves

Sleeve Length: 8.5 inches

Skirt Lengths (prices per 3-piece set):

19.5 inches: \$1500.00

27.5 inches: \$1700.00

31.5 inches: \$1800.00

35 inches: \$2000.00

#### **RAF-289 Medallions**

Below are the medallion options that can be included in the skirt lace. Four medallions will be visible on each skirt, but the specific image, order, or combination is up to you (i.e., all four the same, two alternating, all four different, etc.) When you place your order, you'll be prompted to enter the text for your four medallion choices. Please enter them in the order you would like them to appear. Contact Sr. Tecla for more information.