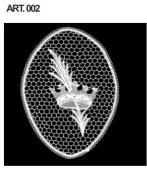

#### **RAF-289 Medallions**

Below are the medallion options that can be included in the skirt lace. Four medallions will be visible on each skirt, but the specific image, order, or combination is up to you (i.e., all four the same, two alternating, all four different, etc.) When you place your order, you'll be prompted to enter the text for your four medallion choices. Please enter them in the order you would like them to appear. Contact Sr. Tecla for more information.

ART. 004

ART. 007

ART. 001

ART. 003