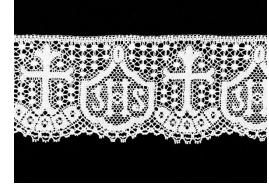

#### **RAF-289 Medallions**

Below are the medallion options that can be included in the skirt lace. Four medallions will be visible on each skirt, but the specific image, order, or combination is up to you (i.e., all four the same, two alternating, all four different, etc.) When you place your order, you'll be prompted to enter the text for your four medallion choices. Please enter them in the order you would like them to appear. Contact Sr. Tecla for more information.

ART. 004

ART. 007

ART. 001

ART. 003