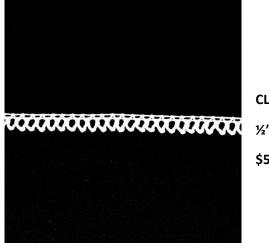

## **Cluny Laces - 100% Cotton**

CLE-150 1.5" Edge \$7.00/yd

CLE-112 1.5" Edge \$5.00/yd

CLE-158 1.5″ \$7.00/yd

CLS-138

1 3/8" insert

\$5.00/yd