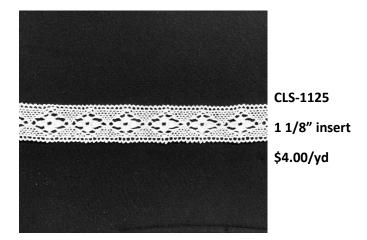

## Cluny Laces - 100% Cotton

CLE-625 6 ¼" Edge

CLE-4125 4 1/4" Edge \$8.00/yd

| CLE-305    |  |
|------------|--|
| 3.5" Edge  |  |
| \$12.00/vd |  |

CLS-558 3.5" Insert \$6.00/yd

CLE-300 3" Edge