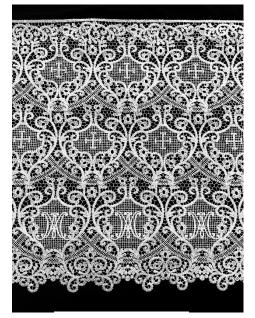

#### RAF-289

CANTÙ Lace with Marian Medallion

**Sold as a 3-piece set:** skirt +2 sleeves

Sleeve Length: 8.5 inches

Skirt Lengths (prices per 3-piece set):

19.5 inches: \$1500.00

27.5 inches: \$1700.00

31.5 inches: \$1800.00

#### **RAF-289 Medallions**

Below are the medallion options that can be included in the skirt lace. Four medallions will be visible on each skirt, but the specific image, order, or combination is up to you (i.e., all four the same, two alternating, all four different, etc.) When you place your order, you'll be prompted to enter the text for your four medallion choices. Please enter them in the order you would like them to appear. Contact Sr. Tecla for more information.

ART. 004

ART. 007

ART. 001

ART. 003