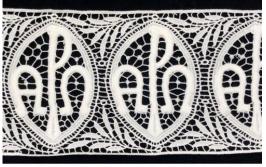

LL-780

6.75" Edge

\$50.00/yd

LL-702 4.5" Insert \$34.00/yd

LL-777 9" Edge \$62.00/yd

LL-712 4 ½" Insert \$34.00/yd

| LL-776    |
|-----------|
| 6 ¼"      |
| \$80.00/y |

LL-711 4 ½" Insert \$34.00/yd

LL-775

4 ½" Insert

\$34.00/yd

LL-701 4 ½" Insert \$34.00/yd

LL-700

\$35.00/yd

LL-710 2 ½" \$30.00/yd