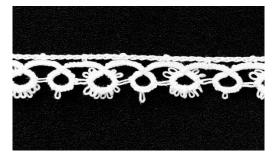

#### Hand-Tatted Laces – 100% Cotton

## (Nice for sacred linens and neckline of garments)

TAT-009

1/4" \$8.00/yd

TAT-029 3/8" \$10.00/yd

TAT-039 3/8"

\$10.00/yd

TAT-097 3/8" \$10.00/yd

TAT-003 5/8"