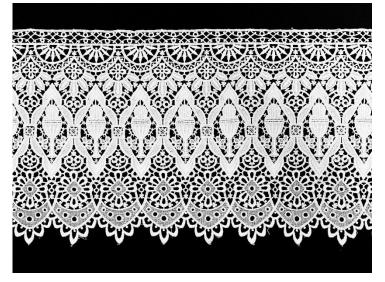

## Handmade Brussels Lace Set

RAF-03

Sold as a 3-piece set: skirt +2 sleeves

Sleeve Length: 6 inches

# Skirt Length (priced per 3-piece set):

20.5 inches: \$1,500.00