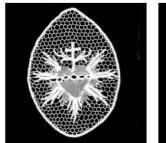

## Handmade Brussels Lace Set

RAF-03

Sold as a 3-piece set: skirt +2 sleeves

Sleeve Length: 6 inches

# Skirt Length (priced per 3-piece set):

20.5 inches: \$1,500.00