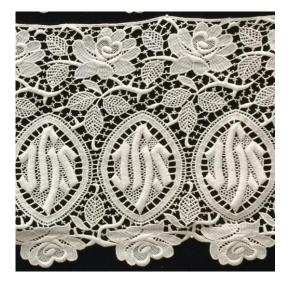

LL-780

6.75" Edge

\$50.00/yd

LL-702 4.5" Insert \$34.00/yd

LL-777 9" Edge \$62.00/yd

LL-712 4 ½" Insert \$34.00/yd

| LL-776    |
|-----------|
| 6 ¼"      |
| \$80.00/y |

LL-711 4 ½" Insert \$34.00/yd

LL-775

4 ½" Insert

\$34.00/yd

LL-701 4 ½" Insert \$34.00/yd

LL-700

\$35.00/yd

LL-710 2 ½" \$30.00/yd