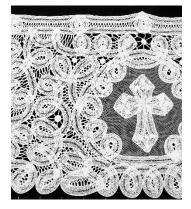

#### RAF-289

CANTÙ Lace with Marian Medallion

**Sold as a 3-piece set:** skirt +2 sleeves

Sleeve Length: 8.5 inches

Skirt Lengths (prices per 3-piece set):

19.5 inches: \$1500.00

27.5 inches: \$1700.00

31.5 inches: \$1800.00

#### **RAF-289 Medallions**

Below are the medallion options that can be included in the skirt lace. Four medallions will be visible on each skirt, but the specific image, order, or combination is up to you (i.e., all four the same, two alternating, all four different, etc.) When you place your order, you'll be prompted to enter the text for your four medallion choices. Please enter them in the order you would like them to appear. Contact Sr. Tecla for more information.