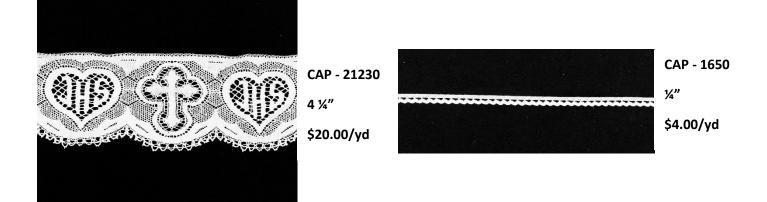

## Spanish Laces – 100% Cotton

CAP-1047

\$10.00/yd

## English Laces – 100% Cotton

PTE-0625 6 ¼" \$40.00/yd

CAP-3112 2″

\$10.00/yd

PTE-0475 4 ¾" \$30.00/yd