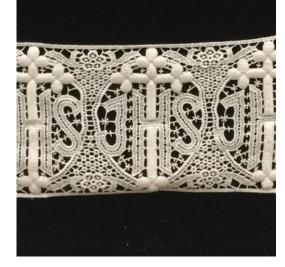

#### Handmade Italian Lace Set

#### RAF-289

CANTÙ Lace with Marian Medallion

**Sold as a 3-piece set:** skirt +2 sleeves

Sleeve Length: 8.5 inches

Skirt Lengths (prices per 3-piece set):

19.5 inches: \$1500.00

27.5 inches: \$1700.00

31.5 inches: \$1800.00

#### **RAF-289 Medallions**

Below are the medallion options that can be included in the skirt lace. Four medallions will be visible on each skirt, but the specific image, order, or combination is up to you (i.e., all four the same, two alternating, all four different, etc.) When you place your order, you'll be prompted to enter the text for your four medallion choices. Please enter them in the order you would like them to appear. Contact Sr. Tecla for more information.

ART. 004

ART. 007

ART. 001

ART. 003