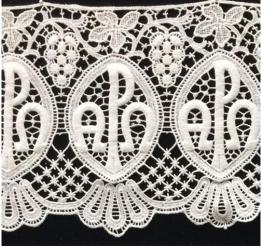

LL-780

6.75" Edge

\$50.00/yd

LL-702 4.5" Insert \$34.00/yd

LL-777 9" Edge \$62.00/yd

LL-712 4 ½" Insert \$34.00/yd

| LL-776    |
|-----------|
| 6 ¼"      |
| \$80.00/y |

LL-711 4 ½" Insert \$34.00/yd

LL-775

4 ½" Insert

\$34.00/yd

LL-701 4 ½" Insert \$34.00/yd

LL-700

\$35.00/yd

LL-710 2 ½" \$30.00/yd