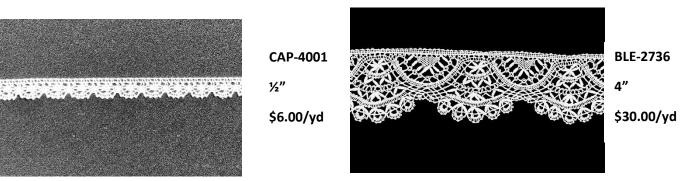

## Spanish Laces – 100% Cotton

CAP-1047

\$10.00/yd

## English Laces – 100% Cotton

PTE-0625 6 ¼" \$40.00/yd

CAP-3112 2″

\$10.00/yd

PTE-0475 4 ¾" \$30.00/yd