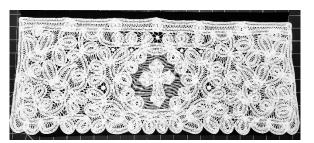

#### Handmade Italian Lace Set

#### RAF-289

CANTÙ Lace with Marian Medallion

**Sold as a 3-piece set:** skirt +2 sleeves

Sleeve Length: 8.5 inches

Skirt Lengths (prices per 3-piece set):

19.5 inches: \$1500.00

27.5 inches: \$1700.00

31.5 inches: \$1800.00

#### **RAF-289 Medallions**

Below are the medallion options that can be included in the skirt lace. Four medallions will be visible on each skirt, but the specific image, order, or combination is up to you (i.e., all four the same, two alternating, all four different, etc.) When you place your order, you'll be prompted to enter the text for your four medallion choices. Please enter them in the order you would like them to appear. Contact Sr. Tecla for more information.

ART. 004

ART. 007

ART. 001

ART. 003