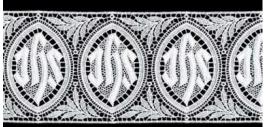

## Handmade Brussels Lace Set

RAF-03

Sold as a 3-piece set: skirt +2 sleeves

Sleeve Length: 6 inches

# Skirt Length (priced per 3-piece set):

20.5 inches: \$1,500.00