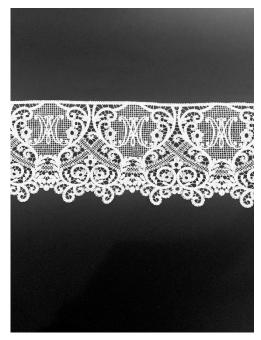

## Handmade Brussels Lace Set

RAF-03

Sold as a 3-piece set: skirt +2 sleeves

Sleeve Length: 6 inches

# Skirt Length (priced per 3-piece set):

20.5 inches: \$1,500.00