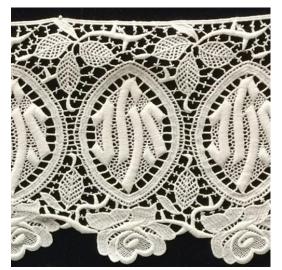

#### RAF-289

CANTÙ Lace with Marian Medallion

**Sold as a 3-piece set:** skirt +2 sleeves

Sleeve Length: 8.5 inches

Skirt Lengths (prices per 3-piece set):

19.5 inches: \$1500.00

27.5 inches: \$1700.00

31.5 inches: \$1800.00

35 inches: \$2000.00

#### **RAF-289 Medallions**

Below are the medallion options that can be included in the skirt lace. Four medallions will be visible on each skirt, but the specific image, order, or combination is up to you (i.e., all four the same, two alternating, all four different, etc.) When you place your order, you'll be prompted to enter the text for your four medallion choices. Please enter them in the order you would like them to appear. Contact Sr. Tecla for more information.