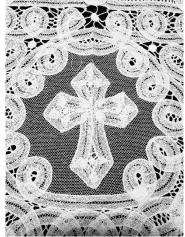

#### RAF-289

CANTÙ Lace with Marian Medallion

**Sold as a 3-piece set:** skirt +2 sleeves

Sleeve Length: 8.5 inches

Skirt Lengths (prices per 3-piece set):

19.5 inches: \$1500.00

27.5 inches: \$1700.00

31.5 inches: \$1800.00

#### **RAF-289 Medallions**

Below are the medallion options that can be included in the skirt lace. Four medallions will be visible on each skirt, but the specific image, order, or combination is up to you (i.e., all four the same, two alternating, all four different, etc.) When you place your order, you'll be prompted to enter the text for your four medallion choices. Please enter them in the order you would like them to appear. Contact Sr. Tecla for more information.