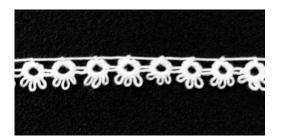

#### Hand-Tatted Laces – 100% Cotton

## (Nice for sacred linens and neckline of garments)

TAT-009

1/4" \$8.00/yd

TAT-029 3/8" \$10.00/yd

TAT-039 3/8"

\$10.00/yd

TAT-097 3/8" \$10.00/yd

TAT-003 5/8"