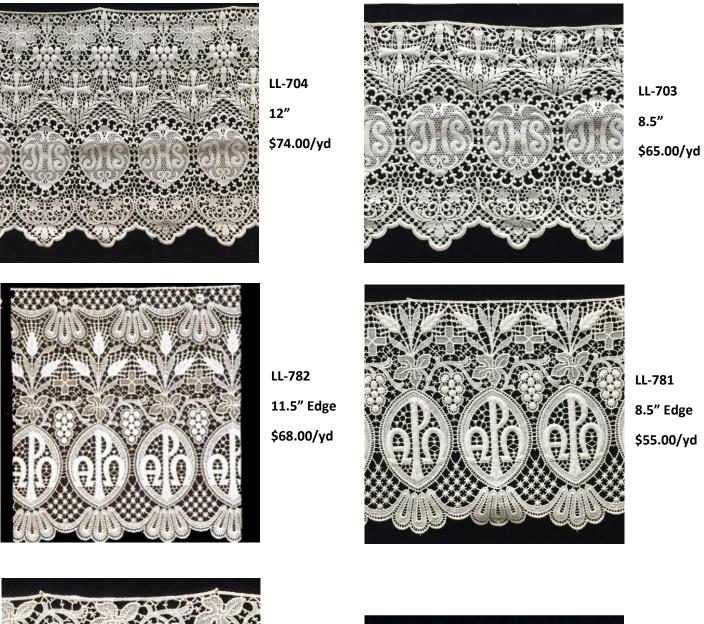

LL-780

6.75" Edge

\$50.00/yd

LL-702 4.5" Insert \$34.00/yd

LL-777 9" Edge \$62.00/yd

LL-712 4 ½" Insert \$34.00/yd

| LL-776    |
|-----------|
| 6 ¼"      |
| \$80.00/y |

LL-711 4 ½" Insert \$34.00/yd

LL-775

4 ½" Insert

\$34.00/yd

LL-701 4 ½" Insert \$34.00/yd

LL-700

\$35.00/yd

LL-710 2 ½" \$30.00/yd