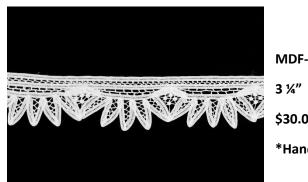

MDF-10539 3 ¼" \$30.00/yd \*Handmade

NIC-038 17.72" (45cm) \$110.00/yd

NIC-037

7.87" (20cm)

\$70.00/yd

NIC-039

23.62" (60cm)

\$180.00/yd