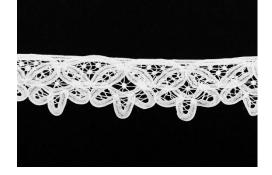

## Battenburg Laces – 100% Cotton

BTRS-3009

3 ½"

\$30.00/yd

BBE-2325 3 ½" \$30.00/yd

BBS-700 7" \$20.00/yd

VTE-4376 3 ¼″ \$30.00/yd

- \$15.00/yd
- \*Machine Made

MDF-10539 3 ¼" \$30.00/yd \*Handmade

NIC-038 17.72" (45cm) \$110.00/yd

NIC-037

7.87" (20cm)

\$70.00/yd

NIC-039

23.62" (60cm)

\$180.00/yd