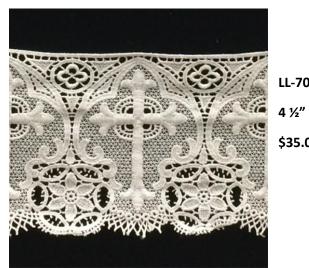

LL-780

6.75" Edge

\$50.00/yd

LL-702 4.5" Insert \$34.00/yd

LL-777 9" Edge \$62.00/yd

LL-712 4 ½" Insert \$34.00/yd

| LL-776    |
|-----------|
| 6 ¼"      |
| \$80.00/y |

LL-711 4 ½" Insert \$34.00/yd