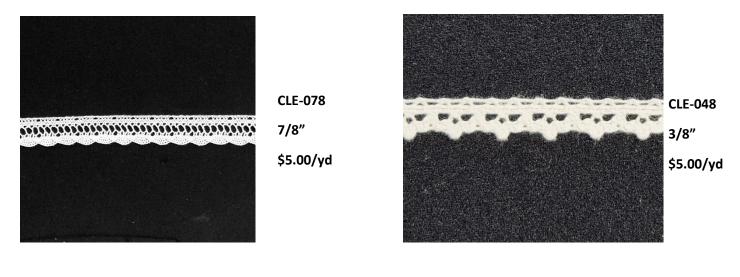

## Cluny Laces - 100% Cotton

CLE-625 6 ¼" Edge

CLE-4125 4 1/4" Edge \$8.00/yd

| CLE-305    |  |
|------------|--|
| 3.5" Edge  |  |
| \$12.00/vd |  |

CLS-558 3.5" Insert \$6.00/yd

CLE-300 3" Edge

#### \$7.00/yd

CLE-200 2" Edge \$6.00/yd