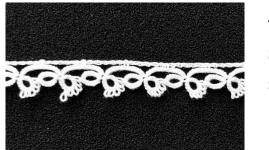

#### Hand-Tatted Laces – 100% Cotton

## (Nice for sacred linens and neckline of garments)

TAT-009

1/4" \$8.00/yd

TAT-029 3/8" \$10.00/yd

TAT-039 3/8"

\$10.00/yd

TAT-097 3/8" \$10.00/yd

TAT-003 5/8"