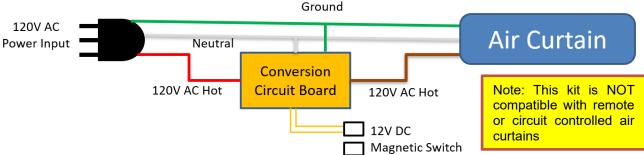

| Door Type                                                                                                                                                                                                                                                                                                                                                                                                                                                       | Installation Diagram | Applicable<br>Micro Switch<br>Models                                                                                                                                                                                                                      | Installation<br>Difficulty<br>Rating |  |
|-----------------------------------------------------------------------------------------------------------------------------------------------------------------------------------------------------------------------------------------------------------------------------------------------------------------------------------------------------------------------------------------------------------------------------------------------------------------|----------------------|-----------------------------------------------------------------------------------------------------------------------------------------------------------------------------------------------------------------------------------------------------------|--------------------------------------|--|
| Side ended sliding doors  If a sliding door ended in the side, please place the plunger micro switch on the side of the door frame with a metal bracket (not included) mounted on the door.                                                                                                                                                                                                                                                                     |                      | TZ-6001<br>TZ-6002<br>TZ-6003<br>TZ-6104                                                                                                                                                                                                                  | Easy                                 |  |
| Roll up gates  For roll up warehouse gates, please place the roller plunger micro switch on the side of the door frame with a metal bracket (not included) mounted on the gate.                                                                                                                                                                                                                                                                                 |                      | TZ-6001<br>TZ-6002<br>TZ-6003<br>TZ-6104                                                                                                                                                                                                                  | Hard                                 |  |
| If the door closer is defective or the door is not closed fully, or the window is too light to press the plunger, micro switch won't work on these situations.  Please refer to the Awoco Magnetic Circuit Conversion Kit. It converts the 120VAC to 12VDC and uses the magnetic switch.  The magnetic switch can be installed in all situations. Visit <a href="https://www.awoco.com">www.awoco.com</a> for more detail on magnetic switch EASY installation. |                      | Magnetic Circuit Conversion Kit (require electrical connection technique, but not hard)  WARNING: don't replace the 120VAC micro switch directly with a 12VDC magnetic switch. The magnetic switch will burn out at 120VAC. Get the whole conversion kit. |                                      |  |
|                                                                                                                                                                                                                                                                                                                                                                                                                                                                 |                      |                                                                                                                                                                                                                                                           | ***                                  |  |
| Ground<br>120V AC                                                                                                                                                                                                                                                                                                                                                                                                                                               |                      |                                                                                                                                                                                                                                                           |                                      |  |