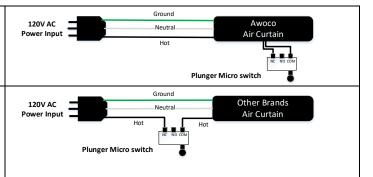

## **Plunger Micro Switch Installation Manual**

Visit www.awoco.com for more information

Note: consult with your electrical professional for electrical connection. 120VAC connection might require hard wired.

Awoco Air Curtains: Cut the connection nut off the dedicated 2 wires for door switch, extend and connect the wires to the micro switch's Normally Closed (NC) and Common (COM) poles.

Other brands' air curtains: Cut the power cord's Hot wire (usually black color) and connects to the micro switch's Normally Closed (NC) and Common (COM) poles. Don't connect the Ground to COM. It is a switch only, don't connect Neutral.