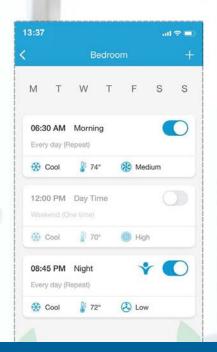

## **Powerful 7-Day Scheduling**

allows you to easily implement schedules as per your desired settings and time without the need for an internet connection.