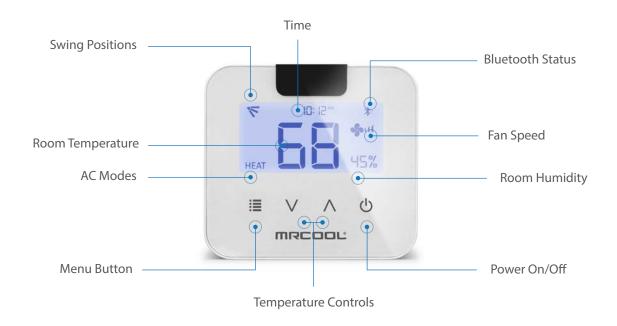

#### MRCOOL® SMART HVAC DUCTLESS MINI-STAT

Use the Mini-Stat to manage a full range of Air Conditioner actions including modes, swing positions, fan speeds and more.

Ideal for Homes, Hotels, Vacation Rentals, Airbnb properties...

#### **Smart Features**

| <b>(°C</b> ) | Temperature Calibration   | <b>(</b> \( \)                  | Humidity Calibration     | an    | d many more!          |
|--------------|---------------------------|---------------------------------|--------------------------|-------|-----------------------|
| <u>-</u>     | Timeline of Actions       | *[                              | Actual Room Temperature  |       | Actual RoomHumidity   |
| Ø            | Daily/Weekly Scheduling   |                                 | Air Filter Status        |       | Usage Statistics      |
| (t)          | Auto Remote Detection     | *                               | Comfy Mode (Temperature) |       | Comfy Mode (Humidity) |
|              | Temperature Range Control |                                 | Location Based Control   | ((· = | Voice Controls        |
|              | Global Control            | - <del>0</del> - <del>0</del> - | Local Controls           | 阳     | Zone Controls         |
|              |                           |                                 |                          |       |                       |