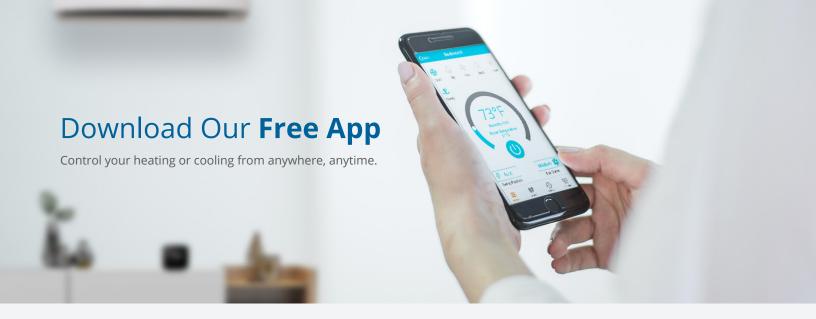

#### Mobile App Control Screen

## Mobile App Control Screen

#### Mobile App Settings Screen

The thermostat for your MRCOOL® Mini-Split

Compact, functional & smart

www.mrcool.com