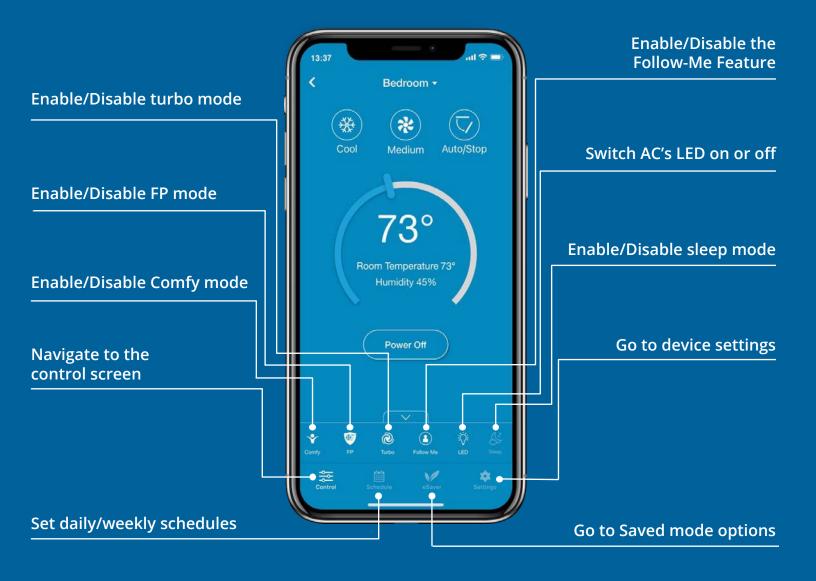

#### Mobile App Settings Screen

The thermostat for your MRCOOL® Mini-Split

Compact, functional & smart

www.mrcool.com