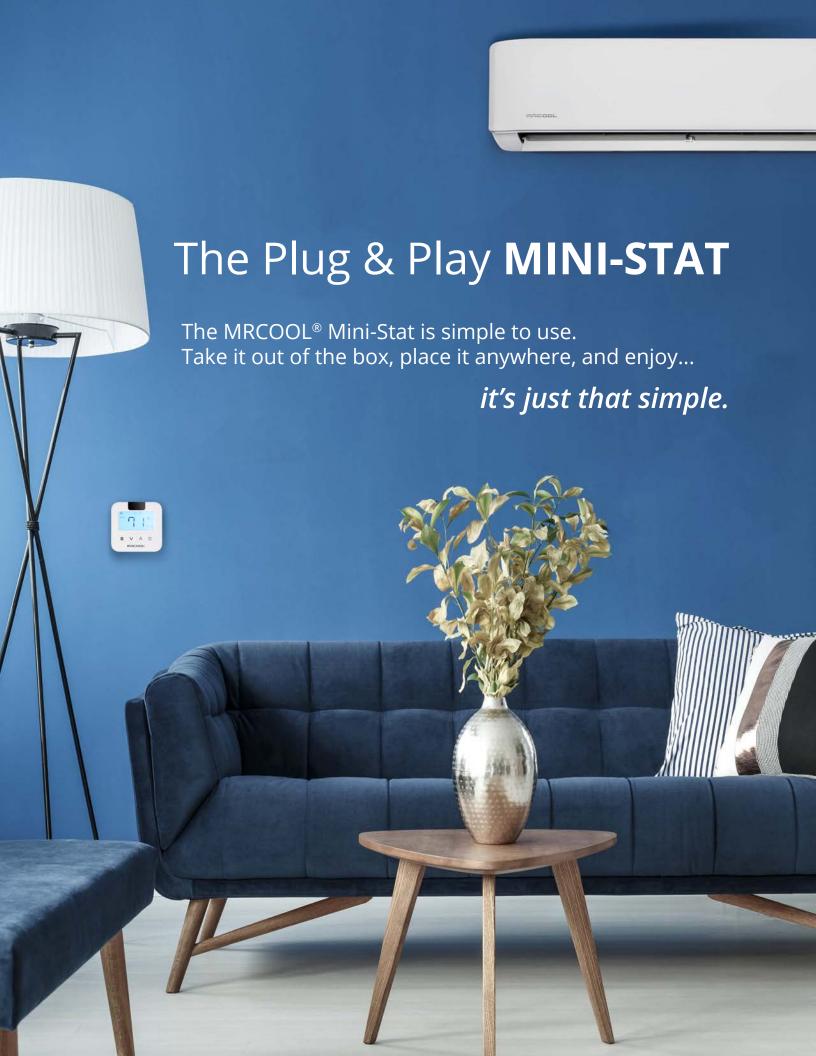

# SMART HVAC DUCTLESS MINI-STAT

For MRCOOL® Ductless Mini-Splits

The wireless MrCool® Mini Stat Infrared Bluetooth Thermostat converts your MrCool® ductless mini-split air conditioner to a smart AC, enabling you to control it from anywhere using the MRCOOL® SmartHVAC App.

#### MRCOOL® SMART HVAC DUCTLESS MINI-STAT

Use the Mini-Stat to manage a full range of Air Conditioner actions including modes, swing positions, fan speeds and more.

Ideal for Homes, Hotels, Vacation Rentals, Airbnb properties...