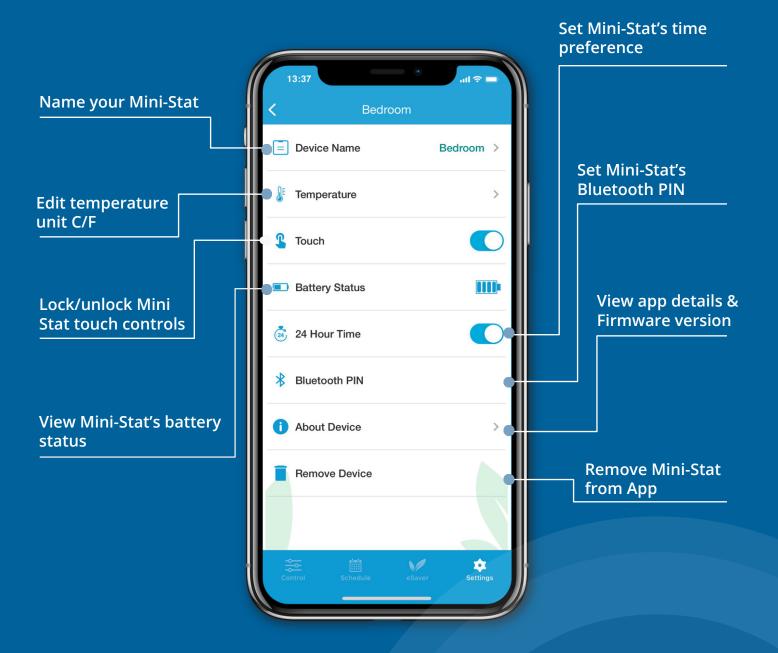

#### Mobile App Settings Screen

The thermostat for your MRCOOL® Mini-Split

Compact, functional & smart

www.mrcool.com