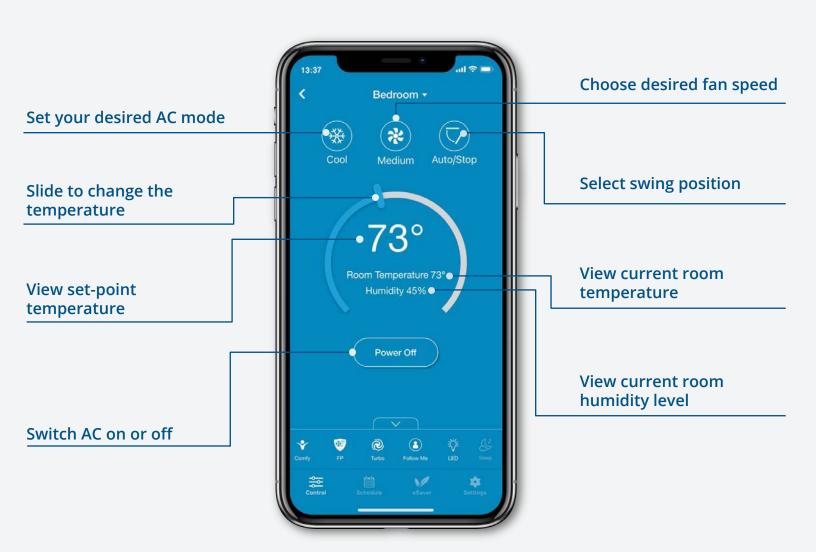

| Actual Room Temperature  |       | Actual RoomHumidity   |
| Ø            | Daily/Weekly Scheduling   |                                 | Air Filter Status        |       | Usage Statistics      |
| (t)          | Auto Remote Detection     | *                               | Comfy Mode (Temperature) |       | Comfy Mode (Humidity) |
|              | Temperature Range Control |                                 | Location Based Control   | ((· = | Voice Controls        |
|              | Global Control            | - <del>0</del> - <del>0</del> - | Local Controls           | 阳     | Zone Controls         |
|              |                           |                                 |                          |       |                       |



#### Mobile App Control Screen



## Mobile App Control Screen





#### The Follow Me function

allows your Mini-Stat to send signals to your MRCOOL AC, giving you quick, targeted cooling or heating around the area where your Mini-Stat is placed.

- ✓ Never lose the Follow Me signal
- ✓ No need to continuously reactivate Follow Me mode
- Ensure perfect room environment always



## **Powerful 7-Day Scheduling**

allows you to easily implement schedules as per your desired settings and time without the need for an internet connection.







#### Mobile App Settings Screen



The thermostat for your MRCOOL® Mini-Split

Compact, functional & smart





www.mrcool.com

## The MRCOOL® Mini-Stat

Comfort | Control | Energy Savings