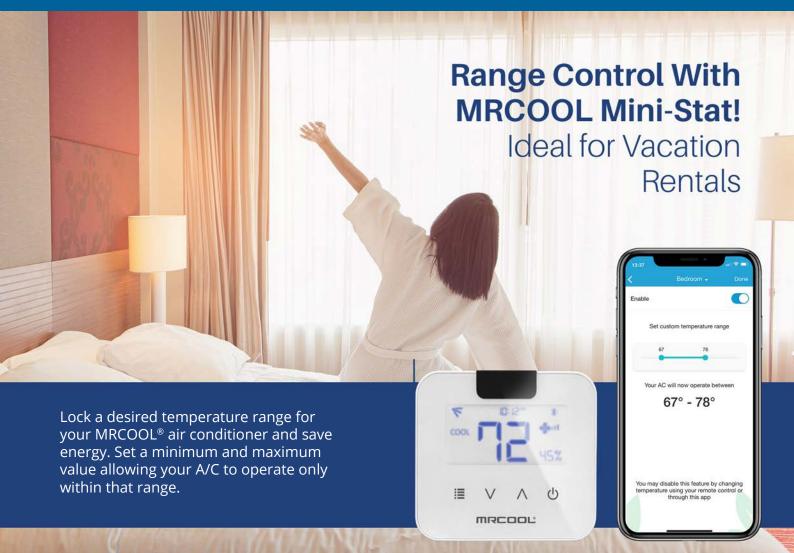

ontrol            | - <del>0</del> - <del>0</del> - | Local Controls           | 阳     | Zone Controls         |
|              |                           |                                 |                          |       |                       |



#### Mobile App Control Screen



## Mobile App Control Screen





#### The Follow Me function

allows your Mini-Stat to send signals to your MRCOOL AC, giving you quick, targeted cooling or heating around the area where your Mini-Stat is placed.

- ✓ Never lose the Follow Me signal
- ✓ No need to continuously reactivate Follow Me mode
- Ensure perfect room environment always



## **Powerful 7-Day Scheduling**

allows you to easily implement schedules as per your desired settings and time without the need for an internet connection.







#### Mobile App Settings Screen



The thermostat for your MRCOOL® Mini-Split

Compact, functional & smart





www.mrcool.com

## The MRCOOL® Mini-Stat

Comfort | Control | Energy Savings