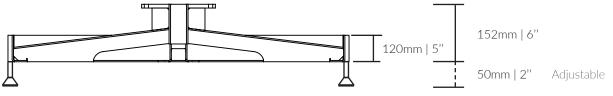

## Shadowspec Unity™ Mounting Option - Free-Standing Base UM-110044

- Base isn't fixed to the ground and can be removed
- Requires 12 concrete pavers for ballast (not included)
- L 400mm x W 400mm x D 40mm paver size (metric)
- L 16" x W 16" x D 1  $^{3\!/}{}_{5}$ " paver size (imperial)
- 152mm | 6" height
- 3.5mm | <sup>1</sup>/<sub>8</sub>" wall thickness

## - Hot-dipped galvanised steel

- 20kg | 44 lb 1.5 oz weight
- Allows 360° umbrella rotation
- Ships in one box
- Suits Shadowspec Serenity™ & Unity™ models
- Full instruction and install guide provided
- Adjustable Feet to level the base up to 50mm | 2"
- Optional lockable Castor Wheels available
- Castor Wheels add 45-80mm | 2-3" to the height
- Supplied with powder-coated Aluminium Cover.