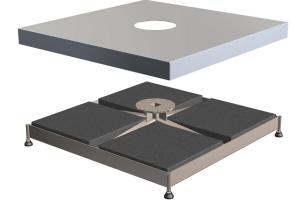

## Shadowspec Unity™ Mounting Option - Free-Standing Base UM-110044

- Base isn't fixed to the ground and can be removed
- Requires 12 concrete pavers for ballast (not included)
- L 400mm x W 400mm x D 40mm paver size (metric)
- L 16" x W 16" x D 1  $^{3\!/}{}_{5}$ " paver size (imperial)
- 152mm | 6" height
- 3.5mm | <sup>1</sup>/<sub>8</sub>" wall thickness

## - Hot-dipped galvanised steel

- 20kg | 44 lb 1.5 oz weight
- Allows 360° umbrella rotation
- Ships in one box
- Suits Shadowspec Serenity™ & Unity™ models
- Full instruction and install guide provided
- Adjustable Feet to level the base up to 50mm | 2"
- Optional lockable Castor Wheels available
- Castor Wheels add 45-80mm | 2-3" to the height
- Supplied with powder-coated Aluminium Cover.