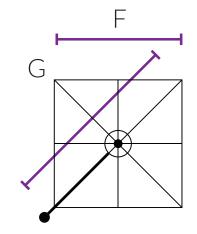

| Diagram Legend |                                            | 3.0m   | 10'     |
|----------------|--------------------------------------------|--------|---------|
| Α              | Ground to central frame hub when closed*   | 620mm  | 2'1''   |
| В              | Total height to top of canopy*             | 2824mm | 9'3''   |
| С              | Height of umbrella to top of mast cap*     | 2908mm | 9'6''   |
| D              | Ground to central frame hub when open*     | 2054mm | 6'9''   |
| Е              | Ground to lower outer edge of canopy*      | 2219mm | 7'3''   |
| F              | Centre of Spigot to outside edge of canopy | 2973mm | 9'10''  |
| G              | Diagonal from centre of mast to corner     | 4205mm | 13'10'' |

\*Free-Standing Base installations will add 165mm | 6" to the height and surface plates will add 12mm | 1/2" to the height. Adding Free-Standing Base Wheels also will add a further 45-80mm | 2-3". All sizings are +/- 2.5mm | 3/32" and subject to change without notice.