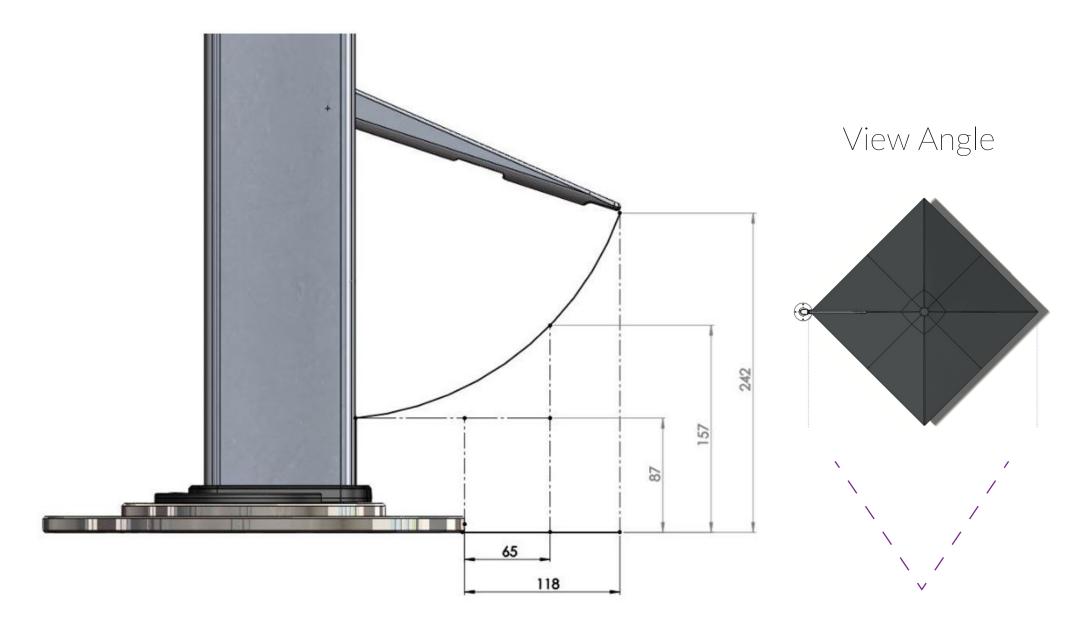

## For Full Installation Instructions contact Your Shade Consultant

Shadowspec Serenity & Unity 3.0m / 10' Square

**Diagonal Angle** 

Shadowspec Serenity & Unity 3.0m / 10' Square

Side Angle

Shadowspec Serenity & Unity Lock Lever Clearance