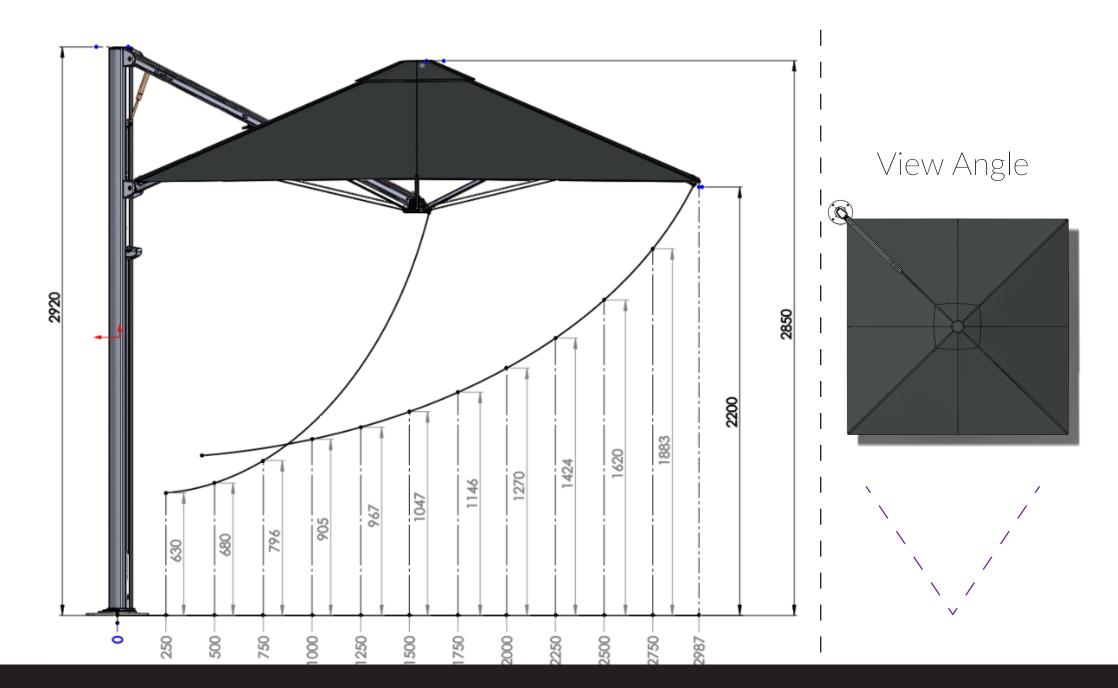

This document refers to the Square 3.0m / 10' canopy frame which is available on the Shadowspec Serenity, Shadowspec Unity Duo, Shadowspec Unity Trio and Shadowspec Unity Quattro configurations.

Note measurements are different depending on what angle you install the umbrella at and the way you look at it - take care when measuring to note the angle of view on the right hand side of the following pages.

All dimensions are from the centre of the Spigot. *Measurements are supplied in metric for detailed accuracy.* Drawings are shown with the Surface Plate mount.

Height references are from the bottom of the Surface Plate as standard.

## For Full Installation Instructions contact Your Shade Consultant

Shadowspec Serenity & Unity 3.0m / 10' Square

**Diagonal Angle** 

Shadowspec Serenity & Unity 3.0m / 10' Square

Side Angle

Shadowspec Serenity & Unity Lock Lever Clearance

| Diagram Legend |                                            | 3.0m   | 10'     |
|----------------|--------------------------------------------|--------|---------|
| Α              | Ground to central frame hub when closed*   | 620mm  | 2'1''   |
| В              | Total height to top of canopy*             | 2824mm | 9'3''   |
| С              | Height of umbrella to top of mast cap*     | 2908mm | 9'6''   |
| D              | Ground to central frame hub when open*     | 2054mm | 6'9''   |
| Е              | Ground to lower outer edge of canopy*      | 2219mm | 7'3''   |
| F              | Centre of Spigot to outside edge of canopy | 2973mm | 9'10''  |
| G              | Diagonal from centre of mast to corner     | 4205mm | 13'10'' |