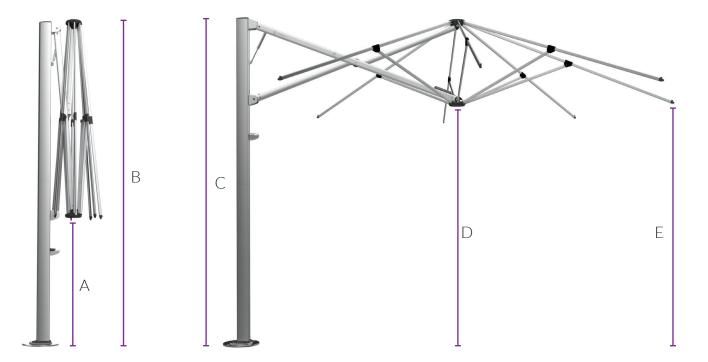

| Diagram Legend |                                            | 3.0m   | 10'     |
|----------------|--------------------------------------------|--------|---------|
| Α              | Ground to central frame hub when closed*   | 620mm  | 2'1''   |
| В              | Total height to top of canopy*             | 2824mm | 9'3''   |
| С              | Height of umbrella to top of mast cap*     | 2908mm | 9'6''   |
| D              | Ground to central frame hub when open*     | 2054mm | 6'9''   |
| Е              | Ground to lower outer edge of canopy*      | 2219mm | 7'3''   |
| F              | Centre of Spigot to outside edge of canopy | 2973mm | 9'10''  |
| G              | Diagonal from centre of mast to corner     | 4205mm | 13'10'' |

\*Free-Standing Base installations will add 165mm | 6" to the height and surface plates will add 12mm | 1/2" to the height. Adding Free-Standing Base Wheels also will add a further 45-80mm | 2-3". All sizings are +/- 2.5mm | 3/32" and subject to change without notice.