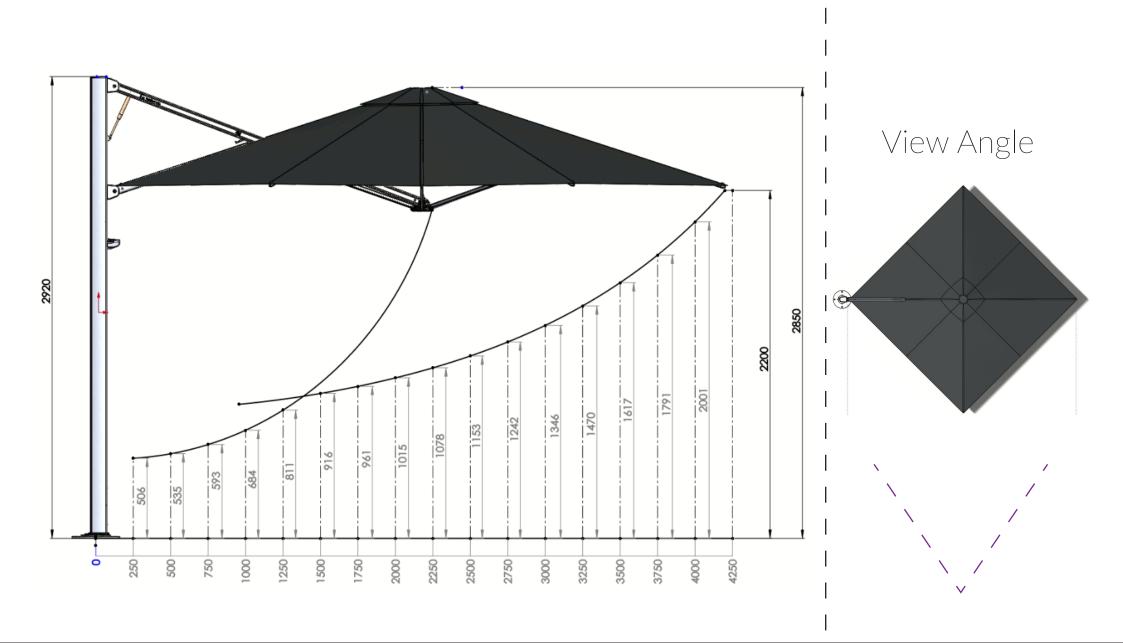

This document refers to the Square 3.0m / 10' canopy frame which is available on the Shadowspec Serenity, Shadowspec Unity Duo, Shadowspec Unity Trio and Shadowspec Unity Quattro configurations.

Note measurements are different depending on what angle you install the umbrella at and the way you look at it - take care when measuring to note the angle of view on the right hand side of the following pages.

All dimensions are from the centre of the Spigot. *Measurements are supplied in metric for detailed accuracy.* Drawings are shown with the Surface Plate mount.

Height references are from the bottom of the Surface Plate as standard.

## For Full Installation Instructions contact Your Shade Consultant

Shadowspec Serenity & Unity 3.0m / 10' Square

**Diagonal Angle** 

Shadowspec Serenity & Unity 3.0m / 10' Square

Side Angle

Shadowspec Serenity & Unity Lock Lever Clearance

| Diagram Legend |                                            | 3.0m   | 10'     |
|----------------|--------------------------------------------|--------|---------|
| Α              | Ground to central frame hub when closed*   | 620mm  | 2'1''   |
| В              | Total height to top of canopy*             | 2824mm | 9'3''   |
| С              | Height of umbrella to top of mast cap*     | 2908mm | 9'6''   |
| D              | Ground to central frame hub when open*     | 2054mm | 6'9''   |
| Е              | Ground to lower outer edge of canopy*      | 2219mm | 7'3''   |
| F              | Centre of Spigot to outside edge of canopy | 2973mm | 9'10''  |
| G              | Diagonal from centre of mast to corner     | 4205mm | 13'10'' |