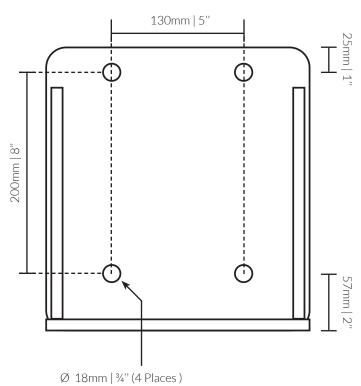

## Shadowspec Serenity<sup>™</sup> & Unity<sup>™</sup> Mounting Option - Wall Base Bracket

UM-110356

- For mounting umbrellas where you can't pierce the surface
- 130mm | 5" radius
- 12mm | ½" plate thickness
- 316 Stainless Steel
- 15kg | 33lb 1oz weight
- Ships in one box
- Suits Shadowspec Serenity<sup>™</sup> & Unity<sup>™</sup> models
- Suits up to Duo configuration
- Full instruction and install guide provided

All sizings are +/- 2.5mm | 3/32" and subject to change without notice. Imperial measurements are rounded and Metric should be used if accuracy is imperitive NB: It is the responsibility of the installer to ensure that any fixings used in the installation of the wall base bracket are suitable for the application