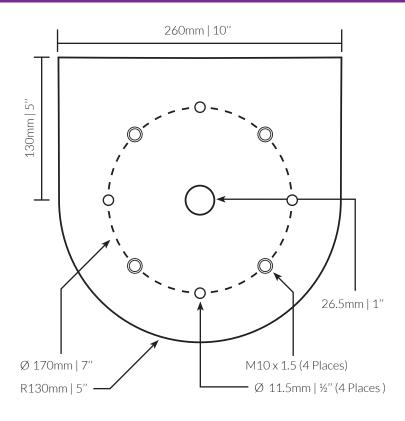

## Shadowspec Serenity<sup>™</sup> & Unity<sup>™</sup> Mounting Option - Wall Base Bracket

UM-110356

- For mounting umbrellas where you can't pierce the surface
- 130mm | 5" radius
- 12mm | ½" plate thickness
- 316 Stainless Steel
- 15kg | 33lb 1oz weight
- Ships in one box
- Suits Shadowspec Serenity<sup>™</sup> & Unity<sup>™</sup> models
- Suits up to Duo configuration
- Full instruction and install guide provided

All sizings are +/- 2.5mm | 3/32" and subject to change without notice. Imperial measurements are rounded and Metric should be used if accuracy is imperitive NB: It is the responsibility of the installer to ensure that any fixings used in the installation of the wall base bracket are suitable for the application