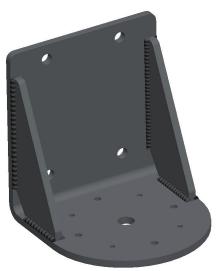

## Shadowspec Serenity<sup>™</sup> & Unity<sup>™</sup> Mounting Option - Wall Base Bracket

UM-110356

- For mounting umbrellas where you can't pierce the surface
- 130mm | 5" radius
- 12mm | ½" plate thickness
- 316 Stainless Steel
- 15kg | 33lb 1oz weight
- Ships in one box
- Suits Shadowspec Serenity<sup>™</sup> & Unity<sup>™</sup> models
- Suits up to Duo configuration
- Full instruction and install guide provided