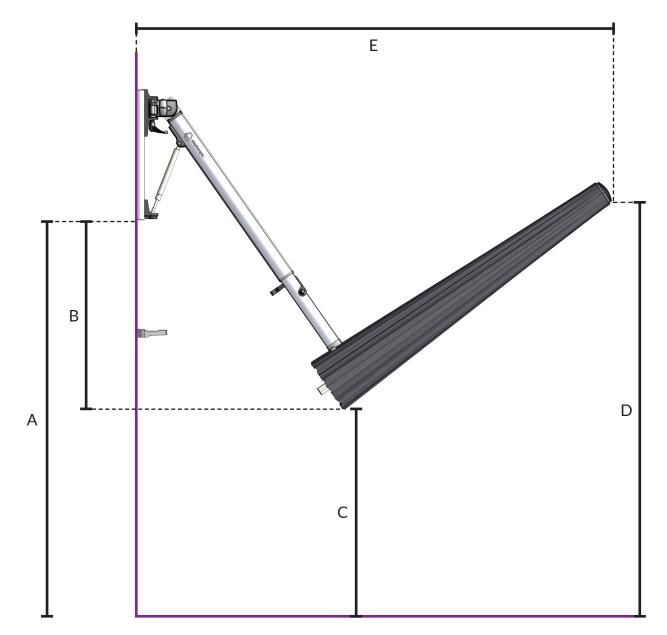

The opening distances and spacing for your Shadowspec Retreat<sup>™</sup> are important to ensure walkways and tables are cleared when opening and closing your umbrella.

| Diagram Legend |                                               | 2.7m   | 9'    |
|----------------|-----------------------------------------------|--------|-------|
| A              | Ground to bottom of Wall Bracket              | 1650mm | 5'5"  |
| В              | Bottom of Wall Bracket to lowest swing height | 768mm  | 2'6"  |
| С              | Floor to lowest swing height                  | 882mm  | 2'11" |
| D              | Floor to Top Cap at lowest swing              | 1725mm | 5'8"  |
| E              | Wall to Top Cap at lowest swing               | 1919mm | 6'4"  |