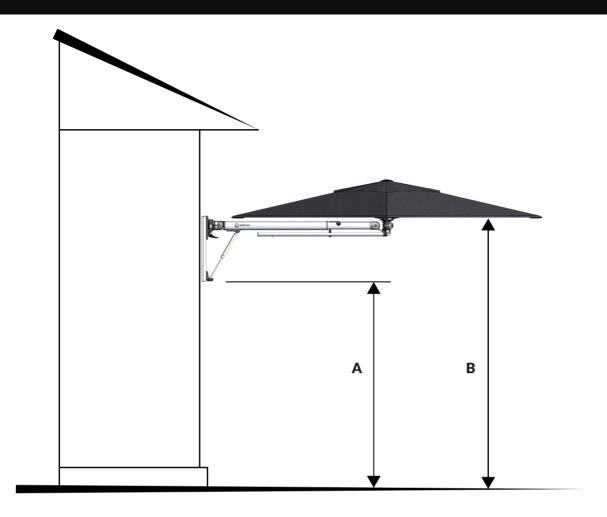

## Specifications: Installation Height Recommendations

Choosing the most appropriate installation height for your umbrella is essential to the operation and your comfort.

Commercial installations require a canopy edge head clearance of  $2175 \, \text{mm} \mid 7'2''$  - This is our recommended installation height.

Residential installations can be variable depending on user and we have put together this table to assist you with the correct height for you.

| A Bracket Install Height |        | <b>B</b> Canopy Head Clearance |        | Total Lowered amount |          |
|--------------------------|--------|--------------------------------|--------|----------------------|----------|
| (mm)                     | (feet) | (mm)                           | (feet) | (mm)                 | (inches) |
| 1650                     | 5'5"   | 2175                           | 7'2"   | 0                    | 0        |
| 1600                     | 5'3"   | 2125                           | 7'0"   | 50                   | 2"       |
| 1550                     | 5'"    | 2075                           | 6'10"  | 100                  | 4"       |
| 1500                     | 4'11"  | 2025                           | 6'8"   | 150                  | 6"       |
| 1450                     | 4'9"   | 1975                           | 6'6"   | 200                  | 8"       |
| 1400                     | 4'7"   | 1925                           | 6'4"   | 250                  | 10"      |
| 1350                     | 4'5"   | 1875                           | 6'2"   | 300                  | 1'0"     |

## Note: Fastenings are not supplied for the Wall Mount Bracket.

All sizings and conversions are +/- 1/16" / 2.5mm and are subject to change without notice. We recommend commerical installations use metric measurement for any umbrella spacing to ensure accuracy. The above dimensions make the assumption that you have installed your umbrella at the recommended installation height on your wall. If you have installed your Retreat lower or higher than recommended, you will need to add that difference to the above measurements.