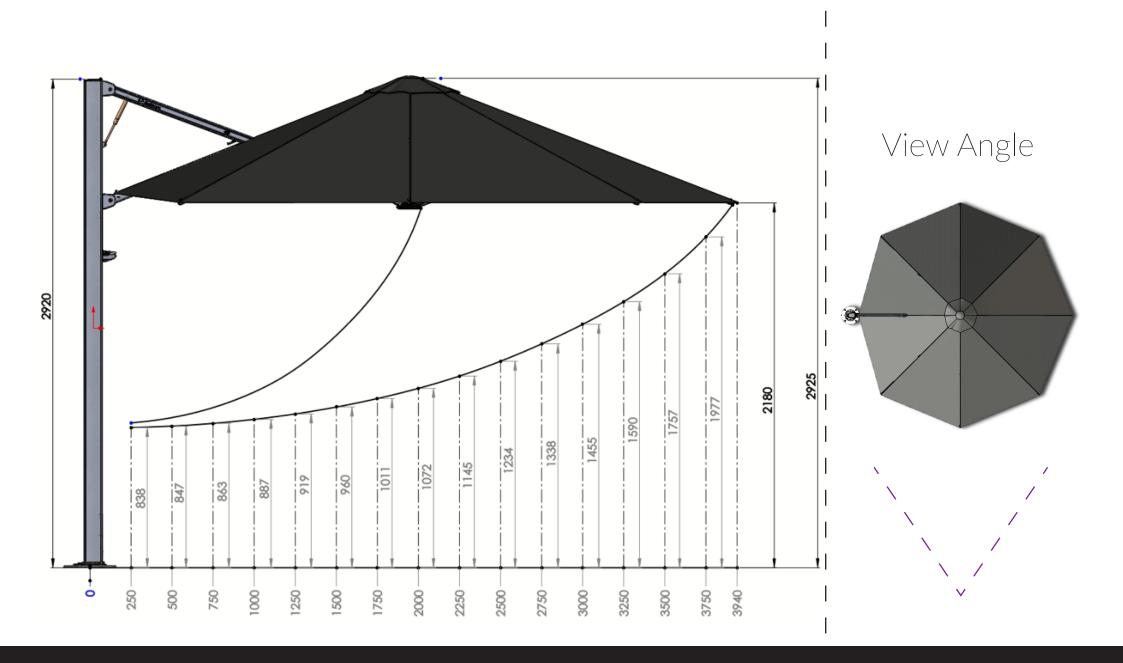

Note: measurements are different depending on what angle you install the umbrella at and the way you look at it - take care when measuring to note the angle of view on the right hand side of the following pages.

All dimensions are from the centre of the Spigot. Drawings are shown with the Surface Plate mount.

Height references are from the bottom of the Surface Plate as standard.

Add additional height for Free-Standing Base: 180mm for Free-Standing Base with feet. 230mm Free-Standing Base with Wheels.

All dimensions are approximate. Please allow 50mm additional clearance when doing height calculations.

For Full Installation Instructions Contact Your Shade Consultant www.shadowspec.com

Shadowspec Serenity & Unity 4.0m / 13'2'' Octagon