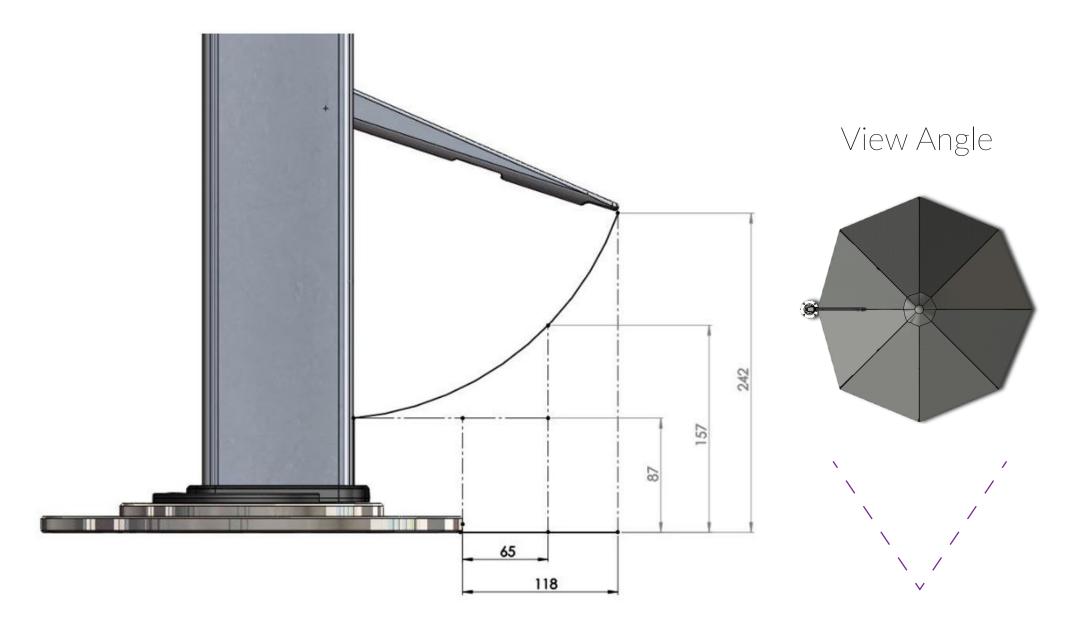

Note: measurements are different depending on what angle you install the umbrella at and the way you look at it - take care when measuring to note the angle of view on the right hand side of the following pages.

All dimensions are from the centre of the Spigot. Drawings are shown with the Surface Plate mount.

Height references are from the bottom of the Surface Plate as standard.

Add additional height for Free-Standing Base: 180mm for Free-Standing Base with feet. 230mm Free-Standing Base with Wheels.

All dimensions are approximate. Please allow 50mm additional clearance when doing height calculations.

For Full Installation Instructions Contact Your Shade Consultant www.shadowspec.com

Shadowspec Serenity & Unity 4.0m / 13'2'' Octagon