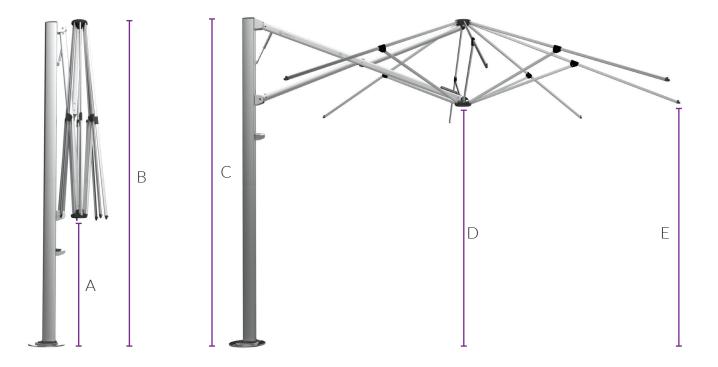

Shadowspec Serenity & Unity Lock Lever Clearance

| Diagram Legend |                                            | 4.0m   | 13'2"   | F                       |
|----------------|--------------------------------------------|--------|---------|-------------------------|
| Α              | Ground to central frame hub when closed*   | 866mm  | 2'10''  |                         |
| В              | Total height to top of canopy*             | 2899mm | 9'6''   |                         |
| С              | Height of umbrella to top of mast cap*     | 2908mm | 9'6''   |                         |
| D              | Ground to central frame hub when open*     | 2128mm | 7'0''   | $\overline{\mathbf{x}}$ |
| Е              | Ground to lower outer edge of canopy*      | 2172mm | 7'2''   |                         |
| F              | Centre of Spigot to outside edge of canopy | 3923mm | 12'10'' | 4.0m   13               |
| G              | Diagonal from centre of mast to corner     | N/A    | N/A     | 4.0111   13             |

\*Free-Standing Base installations will add 165mm | 6" to the height and surface plates will add 12mm | 1/2" to the height. Adding Free-Standing Base Wheels also will add a further 45-80mm | 2-3". All sizings are +/- 2.5mm | 3/32" and subject to change without notice.