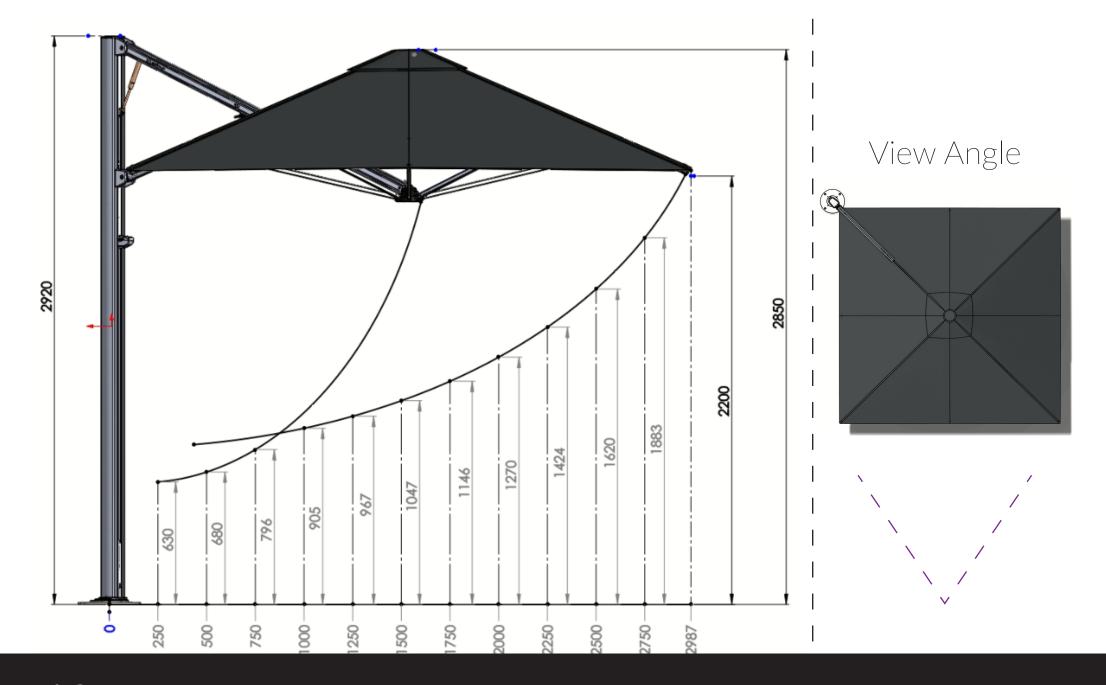

Note measurements are different depending on what angle you install the umbrella at and the way you look at it - take care when measuring to note the angle of view on the right hand side of the following pages.

All dimensions are from the centre of the Spigot. Drawings are shown with the Surface Plate mount.

Height references are from the bottom of the Surface Plate as standard.

## Add additional height for Free-Standing Base:

180mm for Free-Standing Base with feet. 230mm Free-Standing Base with Wheels.

All dimensions are approximate. Please allow 50mm additional clearance when doing height calculations.