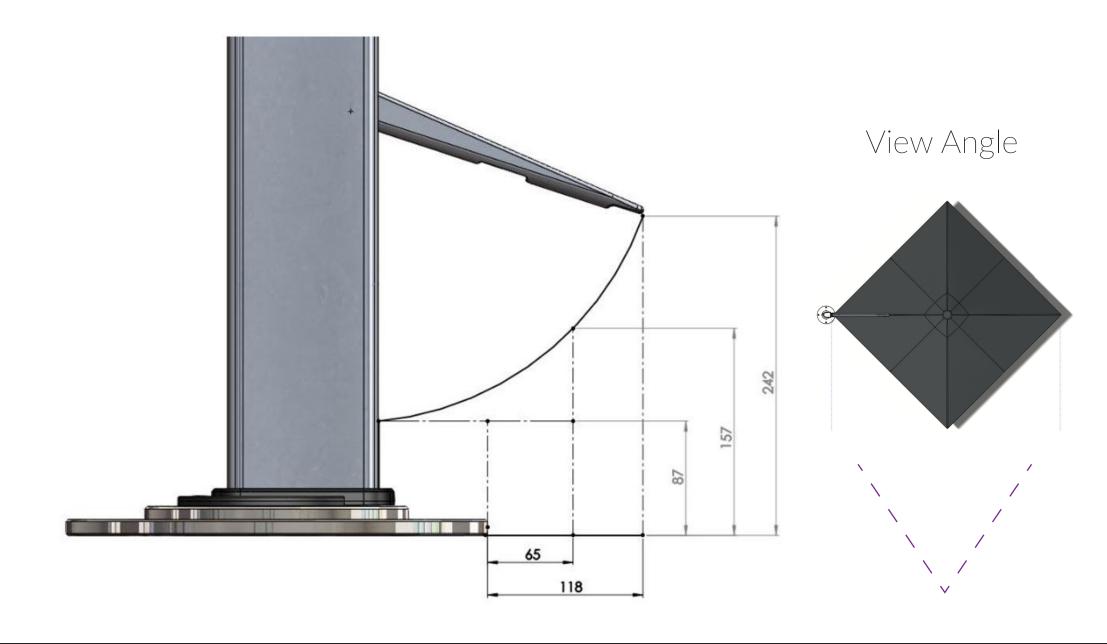

Note measurements are different depending on what angle you install the umbrella at and the way you look at it - take care when measuring to note the angle of view on the right hand side of the following pages.

All dimensions are from the centre of the Spigot. Drawings are shown with the Surface Plate mount.

Height references are from the bottom of the Surface Plate as standard.

## Add additional height for Free-Standing Base:

180mm for Free-Standing Base with feet. 230mm Free-Standing Base with Wheels.

All dimensions are approximate. Please allow 50mm additional clearance when doing height calculations.