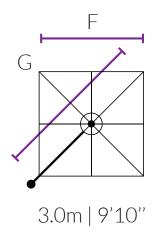

## **Umbrella Dimensions**

| Diagram Legend |                                            | 3.0m   | 9'10"  |
|----------------|--------------------------------------------|--------|--------|
| Α              | Ground to central frame hub when closed*   | 620mm  | 2'1"   |
| В              | Total height to top of canopy*             | 2824mm | 9'3"   |
| С              | Height of umbrella to top of mast cap*     | 2908mm | 9'6''  |
| D              | Ground to central frame hub when open*     | 2054mm | 6'9"   |
| Ε              | Ground to lower outer edge of canopy*      | 2219mm | 7'3"   |
| F              | Centre of Spigot to outside edge of canopy | 2973mm | 9'10'' |
| G              | Diagonal from centre of mast to corner     | 4205mm | 13'10" |

<sup>\*</sup>Free-Standing Base installations will add 165mm | 6" to the height and surface plates will add 12mm | 1/2" to the height. Adding Free-Standing Base Wheels also will add a further 45-80mm | 2-3". All sizings are +/- 2.5mm | 3/32" and subject to change without notice.