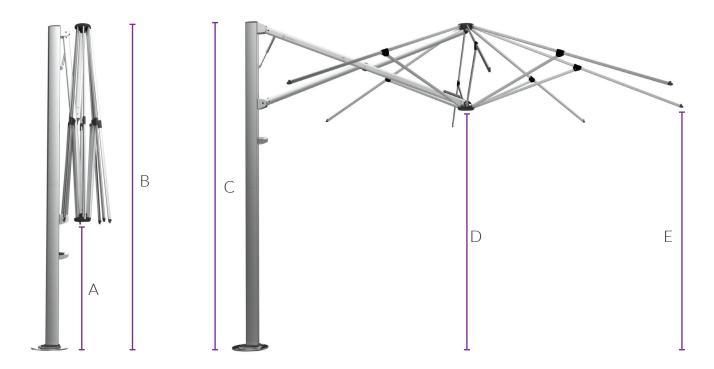

## **Umbrella Dimensions**

| Diagram Legend |                                            | 3.0m   | 9'10"  |
|----------------|--------------------------------------------|--------|--------|
| Α              | Ground to central frame hub when closed*   | 620mm  | 2'1"   |
| В              | Total height to top of canopy*             | 2824mm | 9'3"   |
| С              | Height of umbrella to top of mast cap*     | 2908mm | 9'6''  |
| D              | Ground to central frame hub when open*     | 2054mm | 6'9"   |
| Ε              | Ground to lower outer edge of canopy*      | 2219mm | 7'3"   |
| F              | Centre of Spigot to outside edge of canopy | 2973mm | 9'10'' |
| G              | Diagonal from centre of mast to corner     | 4205mm | 13'10" |

<sup>\*</sup>Free-Standing Base installations will add 165mm | 6" to the height and surface plates will add 12mm | 1/2" to the height. Adding Free-Standing Base Wheels also will add a further 45-80mm | 2-3". All sizings are +/- 2.5mm | 3/32" and subject to change without notice.