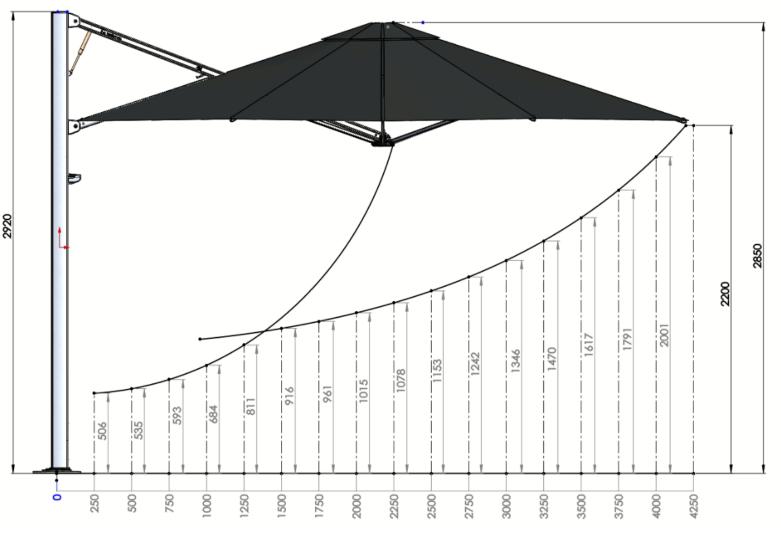

Note measurements are different depending on what angle you install the umbrella at and the way you look at it - take care when measuring to note the angle of view on the right hand side of the following pages.

All dimensions are from the centre of the Spigot. Drawings are shown with the Surface Plate mount.

Height references are from the bottom of the Surface Plate as standard.

## Add additional height for Free-Standing Base:

180mm for Free-Standing Base with feet. 230mm Free-Standing Base with Wheels.

All dimensions are approximate. Please allow 50mm additional clearance when doing height calculations.