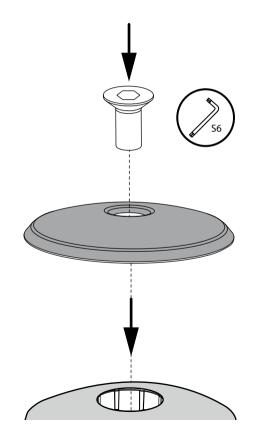

## **PARAFLEX CANOPY INSTALLATION**



3





### Beversesteenweg 565 B, 8800 Roeselare, Belgium. T: +32 51 30.22.60 | F: +32 51 30.22.62 | E: info@mmbrosa.com

# ASOAAMU

### UNIQUE SHADE DESIGN

The concert is communicated to you for information provides, is protected by copyrights and/or design rights. The present document and its content is communicated to you for information purposes only. Any partial or total reproduction or any other use without our priorital reproducts and support to possible changes. Of course we do our best to eliminate all mistakes, but Umbrosa is not responsible for the errors in the documentation or products.

#### Version 180227