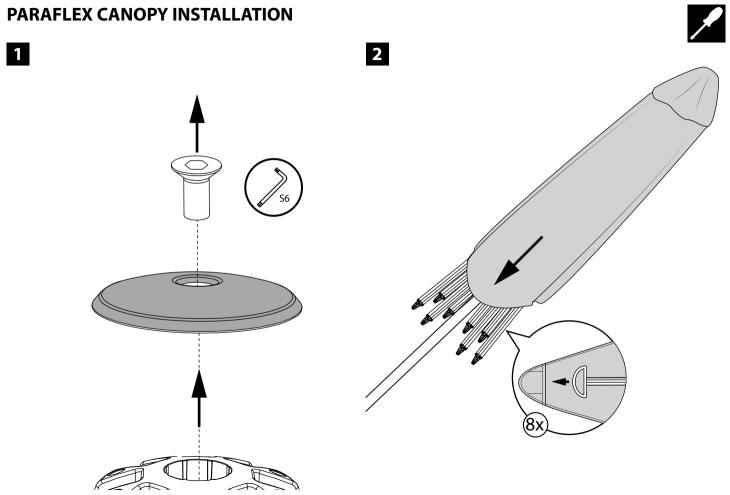

## **PARAFLEX CANOPY INSTALLATION**



3





### Beversesteenweg 565 B, 8800 Roeselare, Belgium. T: +32 51 30.22.60 | F: +32 51 30.22.62 | E: info@mmbrosa.com

# ASOAAMU

### UNIQUE SHADE DESIGN

The concert is communicated to you for information provides, is protected by copyrights and/or design rights. The present document and its content is communicated to you for information purposes only. Any partial or total reproduction or any other use without our priorital reproducts and support to possible changes. Of course we do our best to eliminate all mistakes, but Umbrosa is not responsible for the errors in the documentation or products.

#### Version 180227