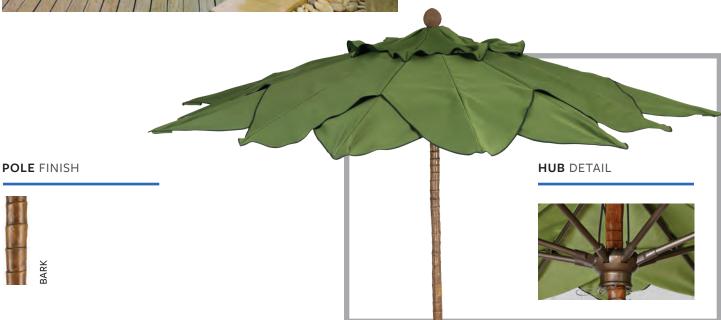

## **PALM**

## PRESTIGE COLLECTION

- Flexible fiberglass ribs with molded nylon joints and end tips
- FiberTeak<sup>™</sup> poles and finials simulate the look and feel of a real Coconut Palm Tree
- The poles are made with a heavy duty .125 wall thickness aluminum core and a protective, textured fiberglass coating for excellent durability
- Stainless steel hardware
- Multi-layer palm leaf canopy with binding and storage ties
- Standard tops are made of marine or furniture grade, solution dyed acrylic. See fabric selections on pages 45–51. Tops are also available in COM.

| SIZE/<br>SHAPE | MODEL# | FINISH<br>COLOR | POLE                                                                              | FIBERGLASS<br>RIBS | LIFT         | HEIGHT | WEIGHT |
|----------------|--------|-----------------|-----------------------------------------------------------------------------------|--------------------|--------------|--------|--------|
| 8′ Oct         | 8PPP   | Bark            | One piece,<br>aluminum core,<br>FiberTeak™<br>Simulated<br>Coconut Palm<br>Finish | 3/4" diam          | Pulley & Pin | 90″    | 45 lbs |
| 9′ Oct         | 9PPP   |                 |                                                                                   | 3/4" diam          | Pulley & Pin | 96″    | 48 lbs |
| 11′ Oct        | 11PPP  |                 |                                                                                   | 3/4" diam          | Pulley & Pin | 102″   | 55 lbs |