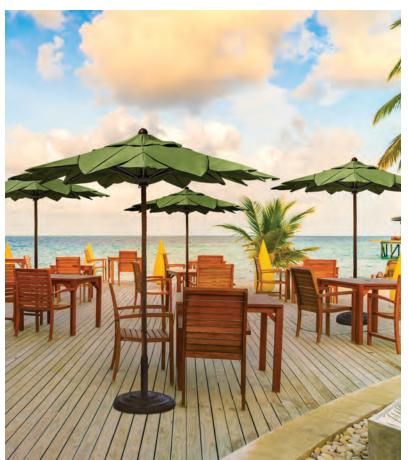

## **PALM**

## PRESTIGE COLLECTION

- Flexible fiberglass ribs with molded nylon joints and end tips
- FiberTeak<sup>™</sup> poles and finials simulate the look and feel of a real Coconut Palm Tree
- The poles are made with a heavy duty .125 wall thickness aluminum core and a protective, textured fiberglass coating for excellent durability
- Stainless steel hardware
- Multi-layer palm leaf canopy with binding and storage ties
- Standard tops are made of marine or furniture grade, solution dyed acrylic. See fabric selections on pages 45–51. Tops are also available in COM.