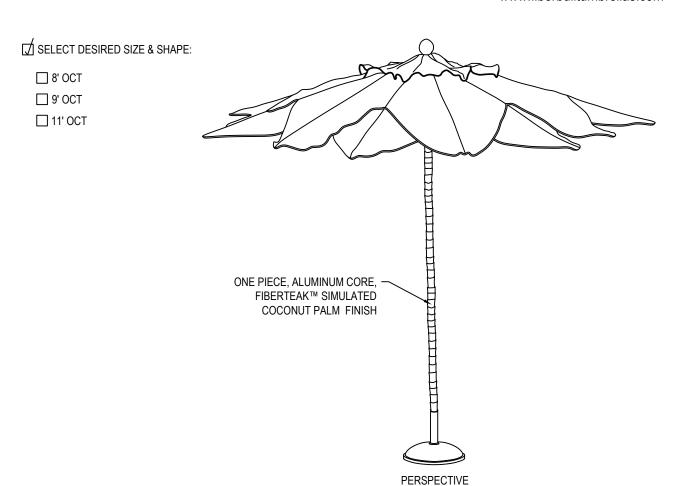

FIBERBUILT UMBRELLAS
P.O. BOX 9060
FT. LAUDERDALE, FL 33310
TOLL FREE: 1-866-667-8668
PHONE: (954) 484-9139
FAX: (954) 484-4654
www.fiberbuiltumbrellas.com

| SPECIFICATIONS   | 8' OCT       | 9' OCT       | 11' OCT      |
|------------------|--------------|--------------|--------------|
| MODEL #:         | 8PPP         | 9PPP         | 11PPP        |
| FINISH COLOR:    | BARK         | BARK         | BARK         |
| FIBERGLASS RIBS: | 3/4" DIAM    | 3/4" DIAM    | 3/4" DIAM    |
| LIFT:            | PULLEY & PIN | PULLEY & PIN | PULLEY & PIN |
| HEIGHT:          | 90"          | 96"          | 102"         |
| WEIGHT:          | 45 LBS       | 48 LBS       | 55 LBS       |

MANUFACTURER NOTES:

1. BASES, AND FABRIC OPTIONS ARE AVAILABLE. CONSULT YOUR REPRESENTATIVE, VISIT OUR WEBSITE OR CONTACT THE FACTORY FOR ADDITIONAL INFORMATION.