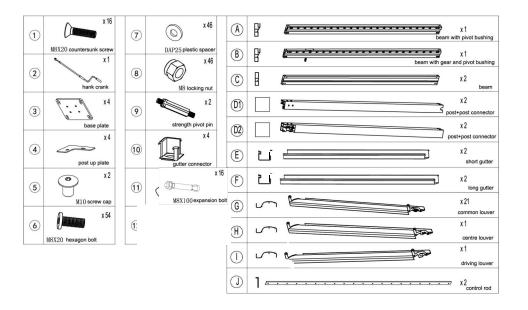

### PARTS LIST for 10'x10' (300x300cm)

Please check all parts against the parts list before commencing construction of pergola.