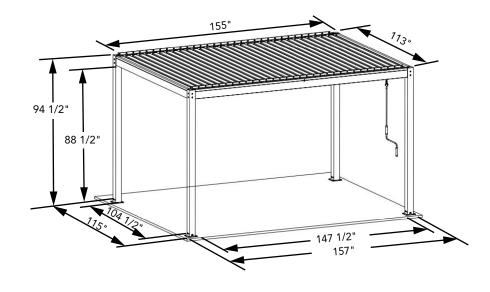

## PARTS LIST for 10'x13' (300x400cm)

Please check all parts against the parts list before commencing construction of pergola.

Step 1 : Step 2 :

Step 3:

| 6 x 12 |   | fixed |
|--------|---|-------|
| © x1   | B |       |