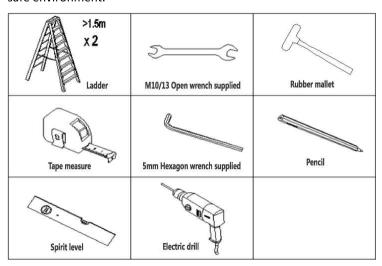

#### **RECOMMENDED ADDITIONAL TOOLS:**

- Utility Knife
- Electric Drill
- 5mm Hex bitl 50mm long
- Adjustable wrench 200mm
- Ladder

#### **BEFORE YOU START INSTALLING...**

Confirm all parts have been supplied.

Make sure you have all the tools required to install.

Please make sure you are wearing closed toe shoes and installing in a safe environment.