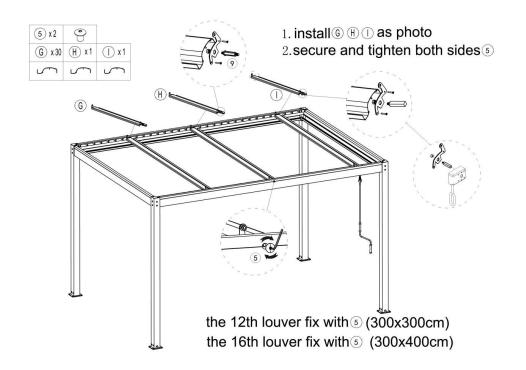

1. install © as photo2. screw out 6 first then fix the corresponding position

Step 4:

Step 5 : Step 6 :

Step 7 :

Step 8: