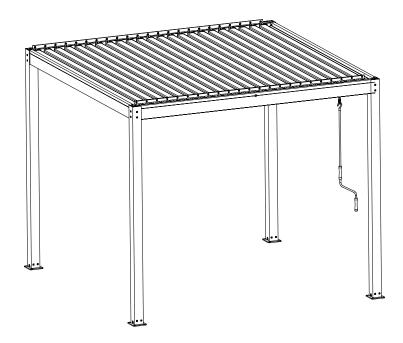

# Mounting and User Instructions Starry Pergola for Manual Operation

Size:

10' x 10'(300x300cm)

10' x 13' (300x400cm)

Size:

10' x 10'(300x300cm)

Size: 10' x 13' (300x400cm)

Make the most of your outdoor living area with your own pergola. Relax and enjoy the outdoors while being protected from the sun.

The powder coated aluminum frame pergola is perfect for shading your garden, deck, courtyard or swimming pool.