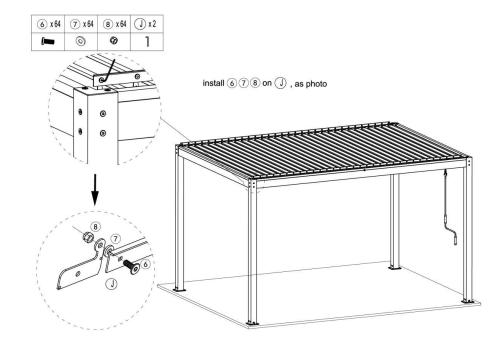

1. install © as photo2. screw out 6 first then fix the corresponding position

Step 4:

Step 5 : Step 6 :

Step 7 :

Step 8: