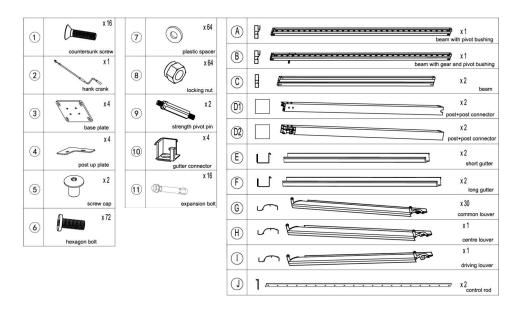

## PARTS LIST for 10'x13' (300x400cm)

Please check all parts against the parts list before commencing construction of pergola.

Step 1 : Step 2 :

Step 3:

| 6 x 12 |   | fixed |
|--------|---|-------|
| © x1   | B |       |