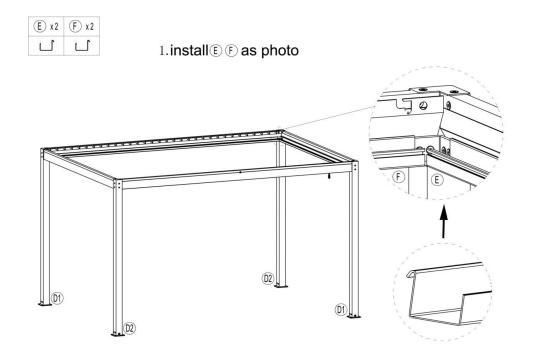

1. install © as photo2. screw out 6 first then fix the corresponding position

Step 4:

Step 5 : Step 6 :

Step 7 :

Step 8: