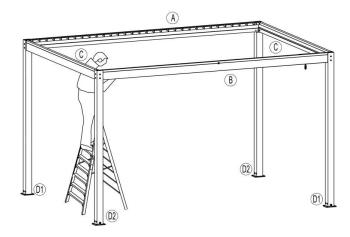

### PARTS LIST for 10'x10' (300x300cm)

Please check all parts against the parts list before commencing construction of pergola.

## PARTS LIST for 10'x13' (300x400cm)

Please check all parts against the parts list before commencing construction of pergola.

Step 1 : Step 2 :

Step 3:

| 6 x 12 |   | fixed |
|--------|---|-------|
| © x1   | B |       |