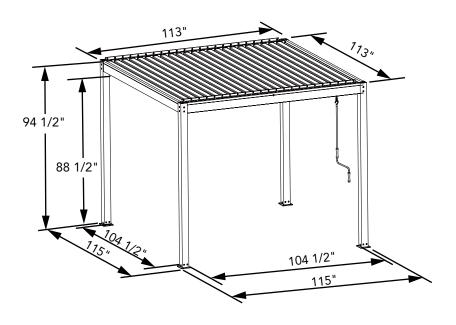

### PARTS LIST for 10'x10' (300x300cm)

Please check all parts against the parts list before commencing construction of pergola.