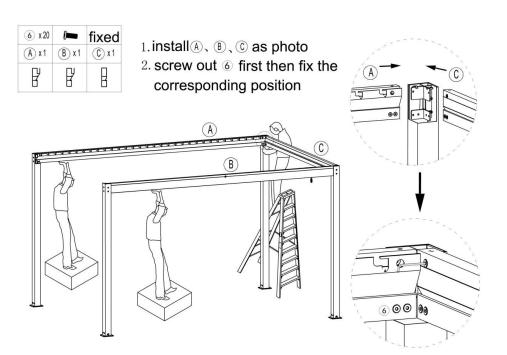

1. install © as photo2. screw out 6 first then fix the corresponding position

Step 4:

Step 5 : Step 6 :

Step 7 :

Step 8: