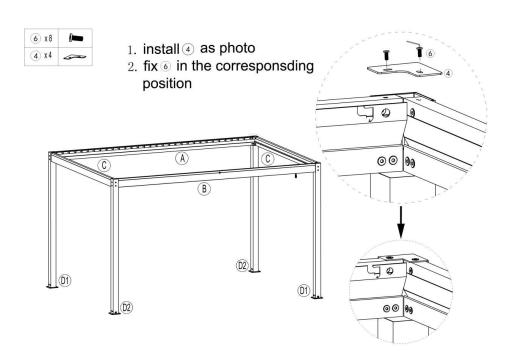

## PARTS LIST for 10'x13' (300x400cm)

Please check all parts against the parts list before commencing construction of pergola.

Step 1 : Step 2 :

Step 3:

| 6 x 12 |   | fixed |
|--------|---|-------|
| © x1   | B |       |

1. install © as photo2. screw out 6 first then fix the corresponding position

Step 4:

Step 5 : Step 6 :

Step 7 :

Step 8: