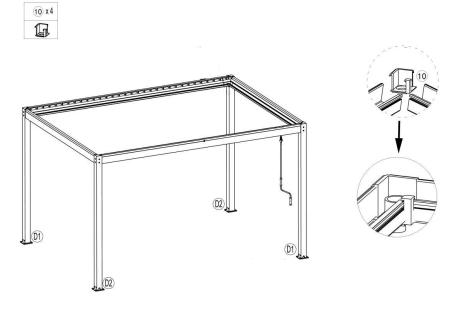

1. install © as photo2. screw out 6 first then fix the corresponding position

Step 4:

Step 5 : Step 6 :

Step 7 :

Step 8: