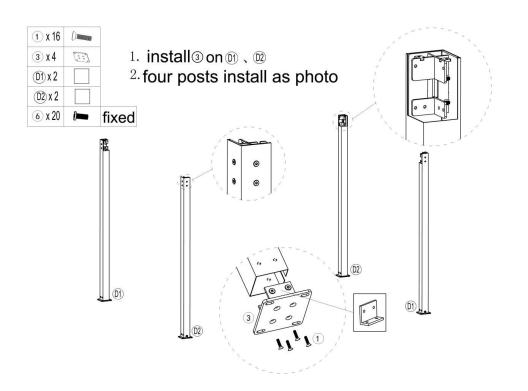

## PARTS LIST for 10'x13' (300x400cm)

Please check all parts against the parts list before commencing construction of pergola.

Step 1 : Step 2 :

Step 3:

| 6 x 12 |   | fixed |
|--------|---|-------|
| © x1   | B |       |