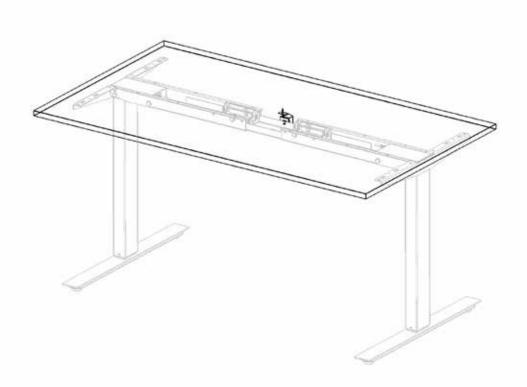

(The above show possible alternative method of stowing the control box inside the desk frame)