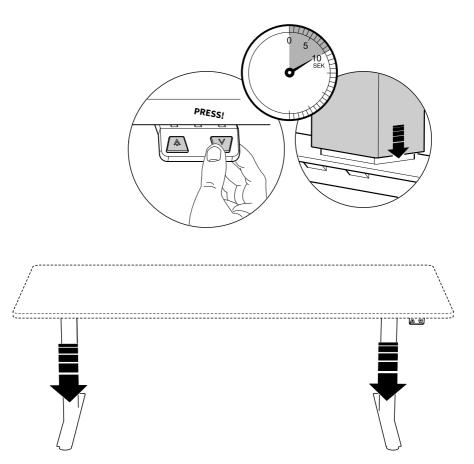

## 10. Reset procedure

Lower the frame to its lowest position by pressing the down arrow on the hand control. Release the button. Press the button again and keep it pressed for 10 seconds, the reset is now carried out and the frame is ready to use.