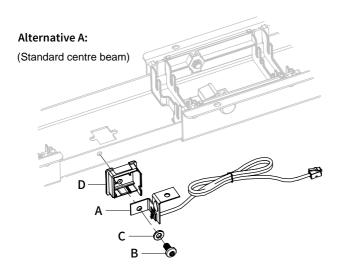

## **Enhanced Anti-Collision Sensor Assembly**

(standard Professional desks only)

Alternative A - Frame beam 780 mm
(Standard centre beam)

Alternative B - Frame beam 1180 mm (Extra long centre beam)

**IMPORTANT:** Ensure the sensor is fixed on the front facing edge of the centre beam to avoid conflict with the control box fixing holes