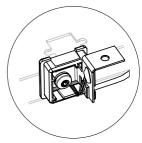

## **Enhanced Anti-Collision Sensor Assembly**

(standard Professional desks only)

Alternative A - Frame beam 780 mm
(Standard centre beam)

Alternative B - Frame beam 1180 mm (Extra long centre beam)

**IMPORTANT:** Ensure the sensor is fixed on the front facing edge of the centre beam to avoid conflict with the control box fixing holes