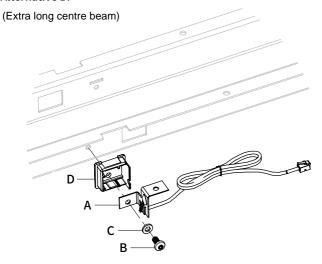

## **Enhanced Anti-Collision Sensor Assembly**

(standard Professional desks only)









Alternative A - Frame beam 780 mm
(Standard centre beam)

Alternative B - Frame beam 1180 mm (Extra long centre beam)

**IMPORTANT:** Ensure the sensor is fixed on the front facing edge of the centre beam to avoid conflict with the control box fixing holes

(The above show possible alternative method of stowing the control box inside the desk frame)





## Alternative B:













## 10. Reset procedure

Lower the frame to its lowest position by pressing the down arrow on the hand control. Release the button. Press the button again and keep it pressed for 10 seconds, the reset is now carried out and the frame is ready to use.



Esto Global Limited T/A: NINJA Desk Innovation House 39 Mark Road Hemel Herts. HP2 7DN

T: 0330 133 4430 sales@ninjadesk.com