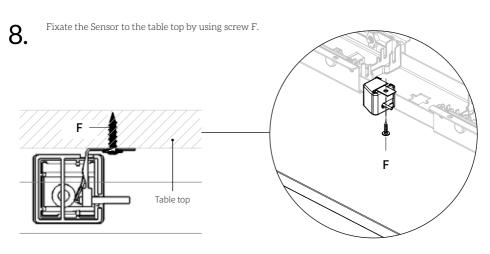

## **Enhanced Anti-Collision Sensor Assembly**

(standard Professional desks only)

Alternative A - Frame beam 780 mm
(Standard centre beam)

Alternative B - Frame beam 1180 mm (Extra long centre beam)

**IMPORTANT:** Ensure the sensor is fixed on the front facing edge of the centre beam to avoid conflict with the control box fixing holes