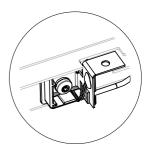

## **Enhanced Anti-Collision Sensor Assembly**

(standard Professional desks only)









Alternative A - Frame beam 780 mm
(Standard centre beam)

Alternative B - Frame beam 1180 mm (Extra long centre beam)

**IMPORTANT:** Ensure the sensor is fixed on the front facing edge of the centre beam to avoid conflict with the control box fixing holes

(The above show possible alternative method of stowing the control box inside the desk frame)





## Alternative B:













## 10. Reset procedure

Lower the frame to its lowest position by pressing the down arrow on the hand control. Release the button. Press the button again and keep it pressed for 10 seconds, the reset is now carried out and the frame is ready to use.



Esto Global Limited T/A: NINJA Desk Innovation House 39 Mark Road Hemel Herts. HP2 7DN

T: 0330 133 4430 sales@ninjadesk.com