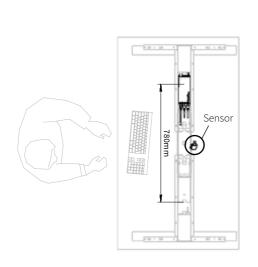

## **Enhanced Anti-Collision Sensor Assembly**

(standard Professional desks only)

Alternative A - Frame beam 780 mm
(Standard centre beam)

Alternative B - Frame beam 1180 mm (Extra long centre beam)

**IMPORTANT:** Ensure the sensor is fixed on the front facing edge of the centre beam to avoid conflict with the control box fixing holes