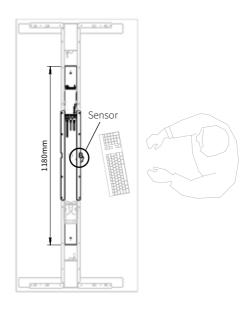

## **Enhanced Anti-Collision Sensor Assembly**

(standard Professional desks only)

Alternative A - Frame beam 780 mm
(Standard centre beam)

Alternative B - Frame beam 1180 mm (Extra long centre beam)

**IMPORTANT:** Ensure the sensor is fixed on the front facing edge of the centre beam to avoid conflict with the control box fixing holes

## Alternative B: