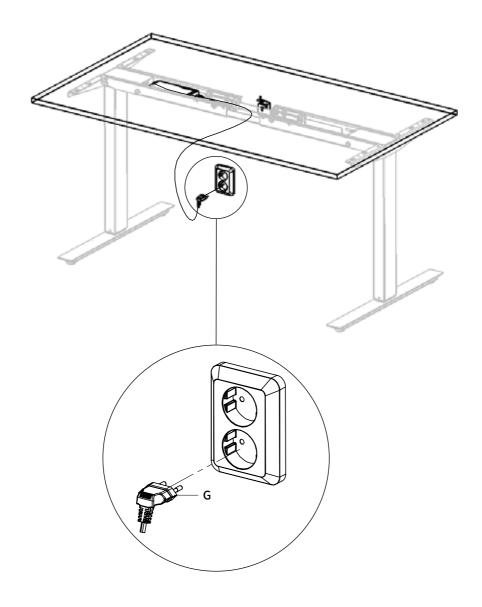

## **Enhanced Anti-Collision Sensor Assembly**

(standard Professional desks only)









Alternative A - Frame beam 780 mm
(Standard centre beam)

Alternative B - Frame beam 1180 mm (Extra long centre beam)

**IMPORTANT:** Ensure the sensor is fixed on the front facing edge of the centre beam to avoid conflict with the control box fixing holes

(The above show possible alternative method of stowing the control box inside the desk frame)





## Alternative B:













## 10. Reset procedure

Lower the frame to its lowest position by pressing the down arrow on the hand control. Release the button. Press the button again and keep it pressed for 10 seconds, the reset is now carried out and the frame is ready to use.



Esto Global Limited T/A: NINJA Desk Innovation House 39 Mark Road Hemel Herts. HP2 7DN

T: 0330 133 4430 sales@ninjadesk.com