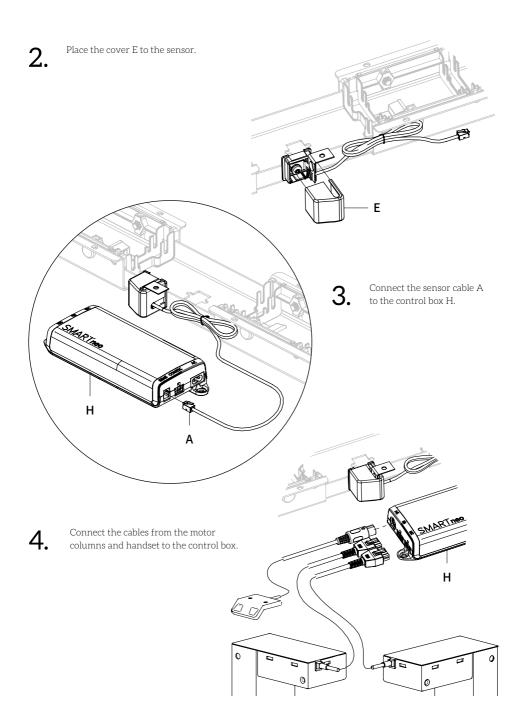

## **Enhanced Anti-Collision Sensor Assembly**

(standard Professional desks only)

Alternative A - Frame beam 780 mm
(Standard centre beam)

Alternative B - Frame beam 1180 mm (Extra long centre beam)

**IMPORTANT:** Ensure the sensor is fixed on the front facing edge of the centre beam to avoid conflict with the control box fixing holes