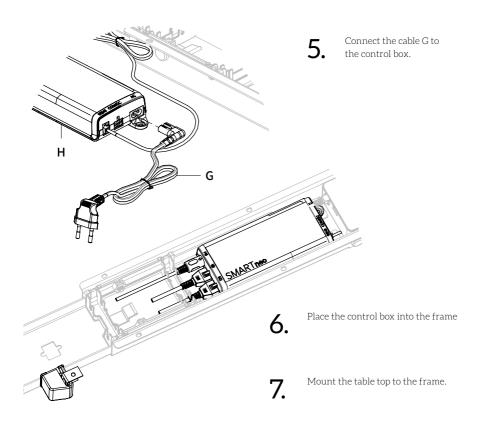

(The above show possible alternative method of stowing the control box inside the desk frame)