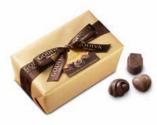

# Gold ballotin

The ultimate gift from Godiva. The classic and elegant Belgian ballotin wrapped in luxurious gold paper with a hand-tied ribbon contains a rich assortment of premium chocolates, carefully selected to offer a wide range of the finest fillings to suit all tastes.

### Gold ballotin

**Ballotin** Gold 2pc **£4.00** | 73057

**Ballotin** Gold 4pc **£8.00** | 73058

**Ballotin** Gold 350g **£50.00** | 73061

**Ballotin** Gold 500g**£70.00** | 73063

**Ballotin Milk** 500g**£70.00** | 73065