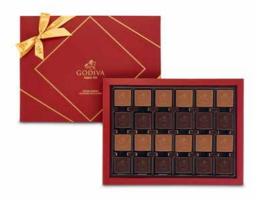

# Gold collection

The new Godiva Gold Collection is every chocolate lover's dream come true. Combining the finest Godiva signature pieces in milk, dark and white chocolate, this indulgent selection will take you on a journey through creamy praliné, smooth caramel, nutty noisette and soft ganache; all packaged in a new modern gold box, for a timeless gift.

# GODIVA Belgium 1926 GOLD COLLECTION PCS ASSORTED CHOCOLATES • NET-WT: 258 g @ /9.1 OZ GODIVA Belgnur 1926 GOLD COLLECTION

### Gold collection

Gold Gift Box 8pc **£20.00** | 73016

Gold Gift Box 15pc **£30.00** | 73017

Gold Gift Box 25pc **£45.00** | 73018

Gold Gift Box 35pc **£60.00** | 73019