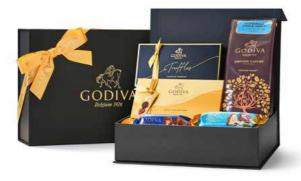

# hampers

Delight someone with a selection of our best products in one of our beautiful chocolate hampers. Offering a selection of tastes from our full range and Godiva best sellers, our chocolate hampers promise treats including our mouth-watering Gold Collection, Truffles and more, all presented in stylish Godiva wrapping.

# Godiva hampers

#### Godiva Moreish Hamper

Truffles Collection 15pc, Lady Godiva Milk Biscuit 12pc, Domes Double Chocolate 130g, Lady Godiva Dark Biscuit 12pc, Chocolate Truffle Coffee 284q, Milk Chocolate Pearls 43q, Dark Raspberry Bar 45g