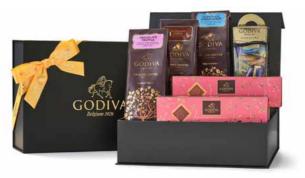

# hampers

Delight someone with a selection of our best products in one of our beautiful chocolate hampers. Offering a selection of tastes from our full range and Godiva best sellers, our chocolate hampers promise treats including our mouth-watering Gold Collection, Truffles and more, all presented in stylish Godiva wrapping.

# Godiva hampers

#### The Ultimate Godiva Hamper

Truffles Collection 15pc, New Gold Box 35pc, Gold All Dark 20pc, Domes Double Chocolate 130g, Caramel Coffee 284g, Lady Godiva Dark Biscuit 12pc, Guatemala Coffee 284g