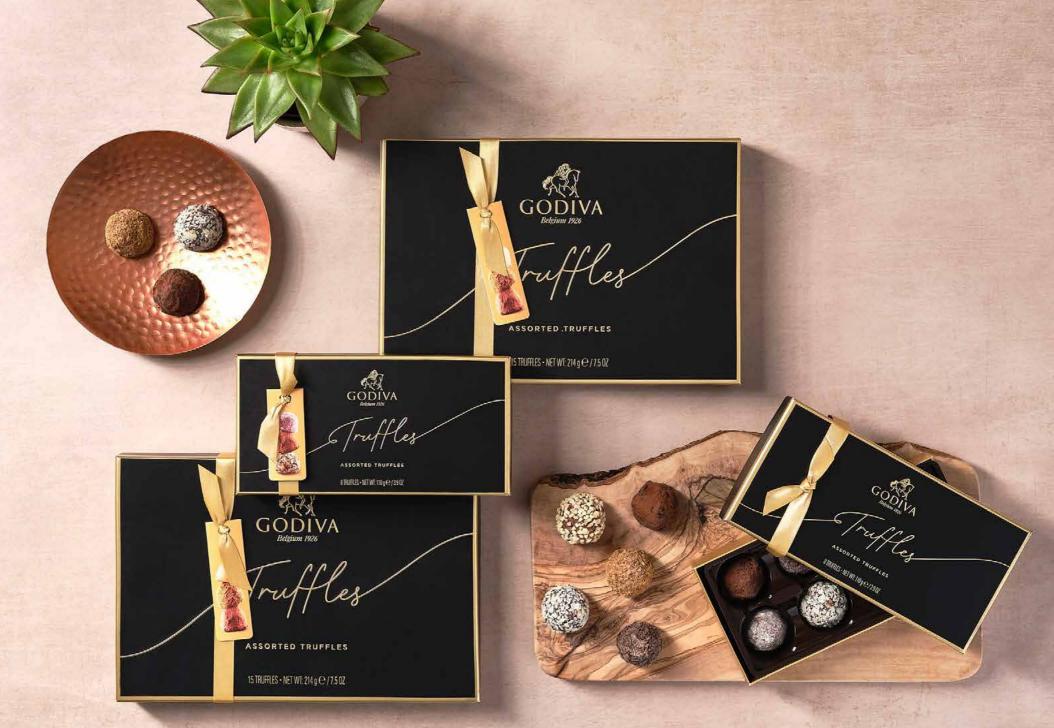

# Truffle collection

Crack the smooth chocolate shell of a Godiva Traditional Truffle to discover melt-in-your-mouth heaven. With exotic, delicious flavours like Tahitian vanilla, Belgian speculoos and salted caramel.

### Truffle collection

Signature Truffle Gift Box 8pc

£25.00 | 73233

Signature Truffle Gift Box 15pc

**£40.00**| 73235

Coronet Truffles 10pc

**£20.00** | 85049