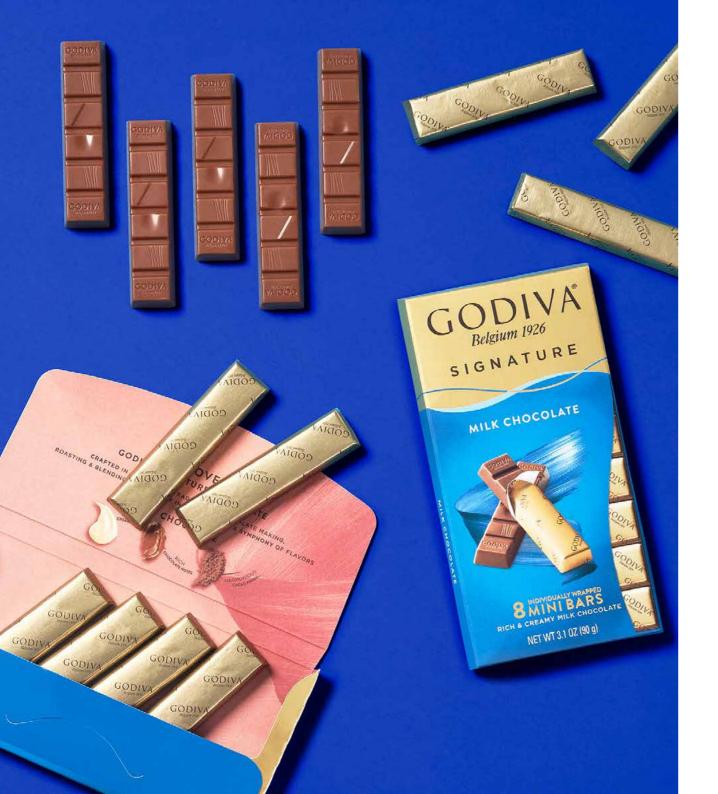

# Signature collection

A new take on premium chocolate bars and tablet. Cacao and other ingredients, roasted and blended to perfection, deliver a luxuriously smooth and rich flavour.

Each Godiva Signature product features perfectly portioned individually wrapped mini bars or tablets to eat as little or as much as you like, have at home or on the go, eat by yourself or share with others!

GODIVA

SIGNATURE

8 MINI BARS

NET WT 3.1 0Z (90 g)

SEA SALT

# Signature collection

### SIGNATURE TABLETS - 90g

| MILK SALTED CARAMEL 90g         | 150101 <b>£6.00</b> |
|---------------------------------|---------------------|
| 72% DARK CHOCOLATE 90g          | 153913 <b>£6.00</b> |
| HONEY ALMOND 90g                | 150102 <b>£6.00</b> |
| BLOOD ORANGE DARK CHOCOLATE 90g | 150105 <b>£6.00</b> |
| MILK CHOCOLATE 90g              | 153914 <b>£6.00</b> |
| 90% DARK CHOCOLATE 90g          | 150109 <b>£6.00</b> |
| DARK ROASTED ALMOND 90g         | 150108 <b>£6.00</b> |
| SEA SALT DARK CHOCOLATE 90g     | 153828 <b>£6.00</b> |