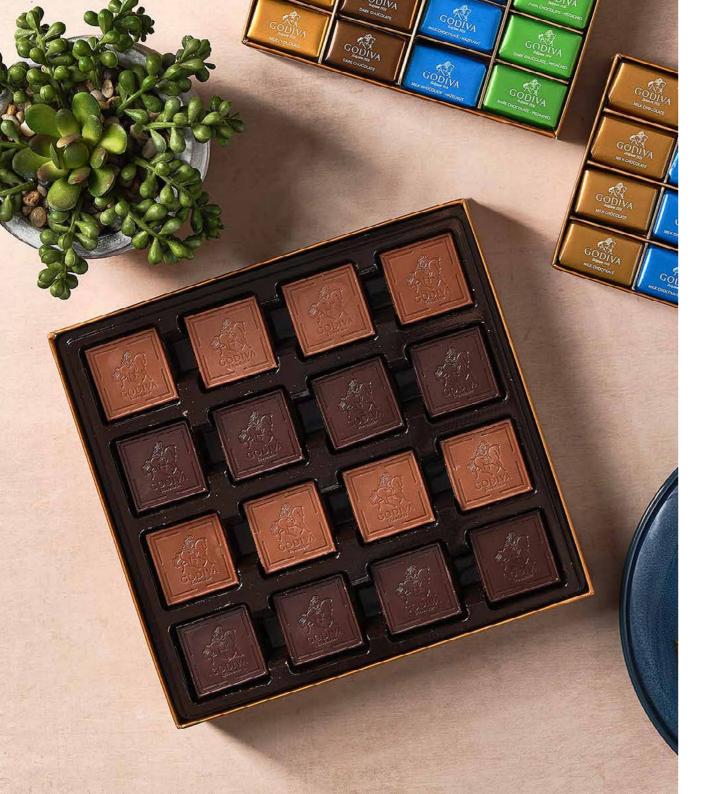

# Gold collection

The new Godiva Gold Collection is every chocolate lover's dream come true. Combining the finest Godiva signature pieces in milk, dark and white chocolate, this indulgent selection will take you on a journey through creamy praliné, smooth caramel, nutty noisette and soft ganache; all packaged in a new modern gold box, for a timeless gift.

### Gold collection

Gold Gift Box 8pc **£20.00** | 73016

Gold Gift Box 15pc **£30.00** | 73017

Gold Gift Box 25pc **£45.00** | 73018

Gold Gift Box 35pc **£60.00** | 73019