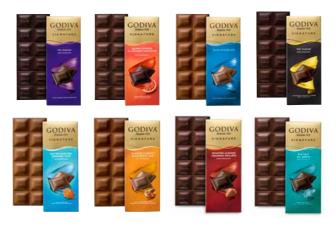

# Signature collection

A new take on premium chocolate bars and tablet. Cacao and other ingredients, roasted and blended to perfection, deliver a luxuriously smooth and rich flavour.

Each Godiva Signature product features perfectly portioned individually wrapped mini bars or tablets to eat as little or as much as you like, have at home or on the go, eat by yourself or share with others!

# Signature collection

### SIGNATURE TABLETS - 90g

| MILK SALTED CARAMEL 90g         | 150101 <b>£6.00</b> |
|---------------------------------|---------------------|
| 72% DARK CHOCOLATE 90g          | 153913 <b>£6.00</b> |
| HONEY ALMOND 90g                | 150102 <b>£6.00</b> |
| BLOOD ORANGE DARK CHOCOLATE 90g | 150105 <b>£6.00</b> |
| MILK CHOCOLATE 90g              | 153914 <b>£6.00</b> |
| 90% DARK CHOCOLATE 90g          | 150109 <b>£6.00</b> |
| DARK ROASTED ALMOND 90g         | 150108 <b>£6.00</b> |
| SEA SALT DARK CHOCOLATE 90g     | 153828 <b>£6.00</b> |

### SIGNATURE TABLETS - 60g

| MILK CHOCOLATE 60g       | 142505 <b>£5.00</b> |
|--------------------------|---------------------|
| 72% DARK CHOCOLATE 60g   | 142506 <b>£5.00</b> |
| DARK ROASTED ALMONDS 60g | 142508 <b>£5.00</b> |
| PISTACHIO & CARAMEL 60g  | 142509 <b>£5.00</b> |