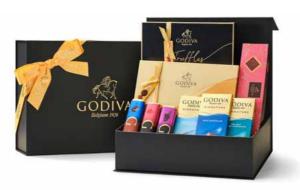

# hampers

Delight someone with a selection of our best products in one of our beautiful chocolate hampers. Offering a selection of tastes from our full range and Godiva best sellers, our chocolate hampers promise treats including our mouth-watering Gold Collection, Truffles and more, all presented in stylish Godiva wrapping.

# Godiva hampers

### Office Sharing Hamper

Signature Mini Bar Milk Chocolate 90g, Signature Mini bar Dark Sea Salt 90g, Signature Dark Roasted Almonds Tablet Mini Bars 90g, Domes Hazelnut 30g, Domes Coconut 30g, Domes Double Chocolate 30g, Dark 85% Ganache Bar 45g, Milk Macadamia Bar 45g, Dark Raspberry Bar 45g, Milk Chocolate Pearls 43g, Milk Chocolate Cappuccino Pearls 43g, Dark Pearls 43g, Domes Double Chocolate 130g, Lady Godiva Dark Biscuit 12pc