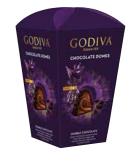

# Domes collection

Excitement in every delicious bite! Our Chocolate Domes offer the perfect balance of crispy, creamy, and crunchy. With three distinct layers of flavours and textures, they deliver an unparalleled eating experience. Bite through the premium Godiva chocolate into a light crispy wafer, where you'll discover the smooth, creamy filling and finally the crunchy, irresistible centre within. The perfect everyday chocolate snack to savour - and share!

### Domes collection

**Crispy Hazelnut** Flowpack 30g

**£3.00** | 156008

**£3.00** | 156009

**Double Chocolate** Flowpack

**£3.00** | 156101

**Crispy Hazelnut** 123g

**£15.00** | 156105

Coconut Crunch **123g £15.00** | 155500

**Double Chocolate** 130g

£15.00 | 155501