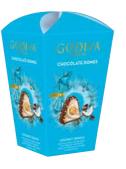

# Domes collection

Excitement in every delicious bite! Our Chocolate Domes offer the perfect balance of crispy, creamy, and crunchy. With three distinct layers of flavours and textures, they deliver an unparalleled eating experience. Bite through the premium Godiva chocolate into a light crispy wafer, where you'll discover the smooth, creamy filling and finally the crunchy, irresistible centre within. The perfect everyday chocolate snack to savour - and share!

### Domes collection

**Crispy Hazelnut** Flowpack 30g

**£3.00** | 156008

**£3.00** | 156009

**Double Chocolate** Flowpack

**£3.00** | 156101

**Crispy Hazelnut** 123g

**£15.00** | 156105

Coconut Crunch **123g £15.00** | 155500

**Double Chocolate** 130g

£15.00 | 155501