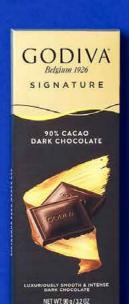

# Signature collection

A new take on premium chocolate bars and tablet. Cacao and other ingredients, roasted and blended to perfection, deliver a luxuriously smooth and rich flavour.

Each Godiva Signature product features perfectly portioned individually wrapped mini bars or tablets to eat as little or as much as you like, have at home or on the go, eat by yourself or share with others!

# Signature collection

### SIGNATURE TABLETS - 90g

| MILK SALTED CARAMEL 90g         | 150101 <b>£6.00</b> |
|---------------------------------|---------------------|
| 72% DARK CHOCOLATE 90g          | 153913 <b>£6.00</b> |
| HONEY ALMOND 90g                | 150102 <b>£6.00</b> |
| BLOOD ORANGE DARK CHOCOLATE 90g | 150105 <b>£6.00</b> |
| MILK CHOCOLATE 90g              | 153914 <b>£6.00</b> |
| 90% DARK CHOCOLATE 90g          | 150109 <b>£6.00</b> |
| DARK ROASTED ALMOND 90g         | 150108 <b>£6.00</b> |
| SEA SALT DARK CHOCOLATE 90g     | 153828 <b>£6.00</b> |