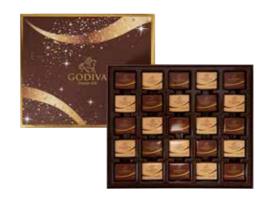

# Gold ballotin

The ultimate gift from Godiva. The classic and elegant Belgian ballotin wrapped in luxurious gold paper with a hand-tied ribbon contains a rich assortment of premium chocolates, carefully selected to offer a wide range of the finest fillings to suit all tastes.

### Gold ballotin

**Ballotin** Gold 2pc **£4.00** | 73057

**Ballotin** Gold 4pc **£8.00** | 73058

**Ballotin** Gold 350g **£50.00** | 73061

**Ballotin** Gold 500g**£70.00** | 73063

**Ballotin Milk** 500g**£70.00** | 73065