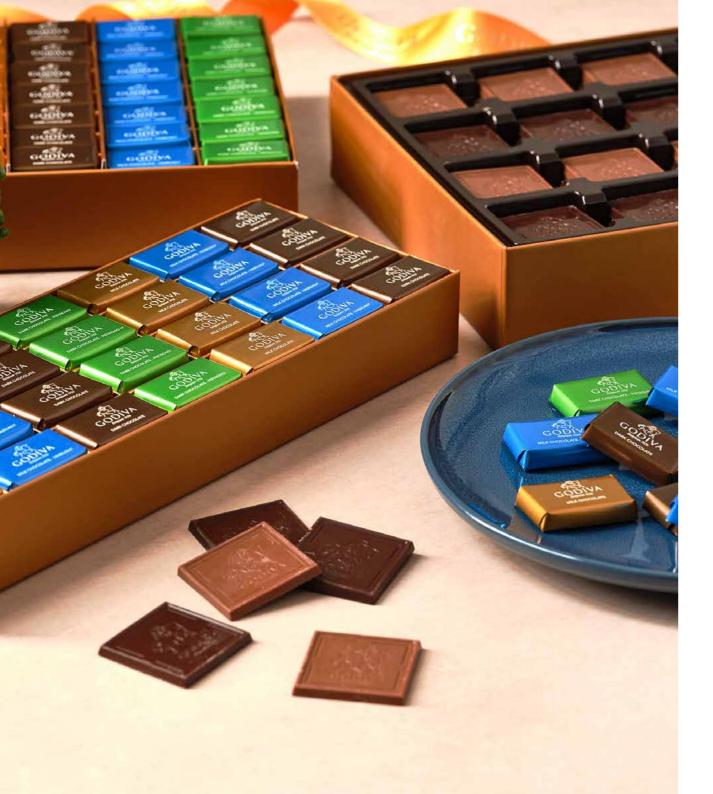

# Bars & Pearls collection

Whether it's a gift for someone special or simply a treat for yourself, the Godiva chocolate bar and pearls offer pure chocolate luxury.

A collection of premium chocolate delights, perfectly suited for those who want their chocolate to be personal and portable. These delicious chocolate treats are perfect to indulge at any time of day, and come in a range of flavours.

### Bars & Pearls collection

### **BARS**

| MILK MACADAMIA 49g         | 72034 | £6.00 |
|----------------------------|-------|-------|
| MILK PRALINE NOUGATINE 49g | 72032 | £6.00 |
| MILK CHOCOLATE 49g         | 72029 | £6.00 |
| DARK RASPBERRY GANACHE 49g | 72036 | £6.00 |
| DARK 85% GANACHE 49g       | 72038 | £6.00 |

### **PEARLS**

| MILK CAPPUCCINO 43g            | 72227 <b>£6.00</b> |
|--------------------------------|--------------------|
| SIGNATURE MILK PEARLS 43g      | 9251 <b>£6.00</b>  |
| SIGNATURE DARK PEARLS 43g      | 9253 <b>£6.00</b>  |
| SIGNATURE DARK MINT PEARLS 43g | 9255 <b>£6.00</b>  |