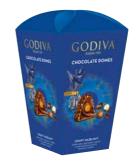

# Domes collection

Excitement in every delicious bite! Our Chocolate Domes offer the perfect balance of crispy, creamy, and crunchy. With three distinct layers of flavours and textures, they deliver an unparalleled eating experience. Bite through the premium Godiva chocolate into a light crispy wafer, where you'll discover the smooth, creamy filling and finally the crunchy, irresistible centre within. The perfect everyday chocolate snack to savour - and share!

### Domes collection

**Crispy Hazelnut** Flowpack 30g

**£3.00** | 156008

**£3.00** | 156009

**Double Chocolate** Flowpack

**£3.00** | 156101

**Crispy Hazelnut** 123g

**£15.00** | 156105

Coconut Crunch **123g £15.00** | 155500

**Double Chocolate** 130g

£15.00 | 155501