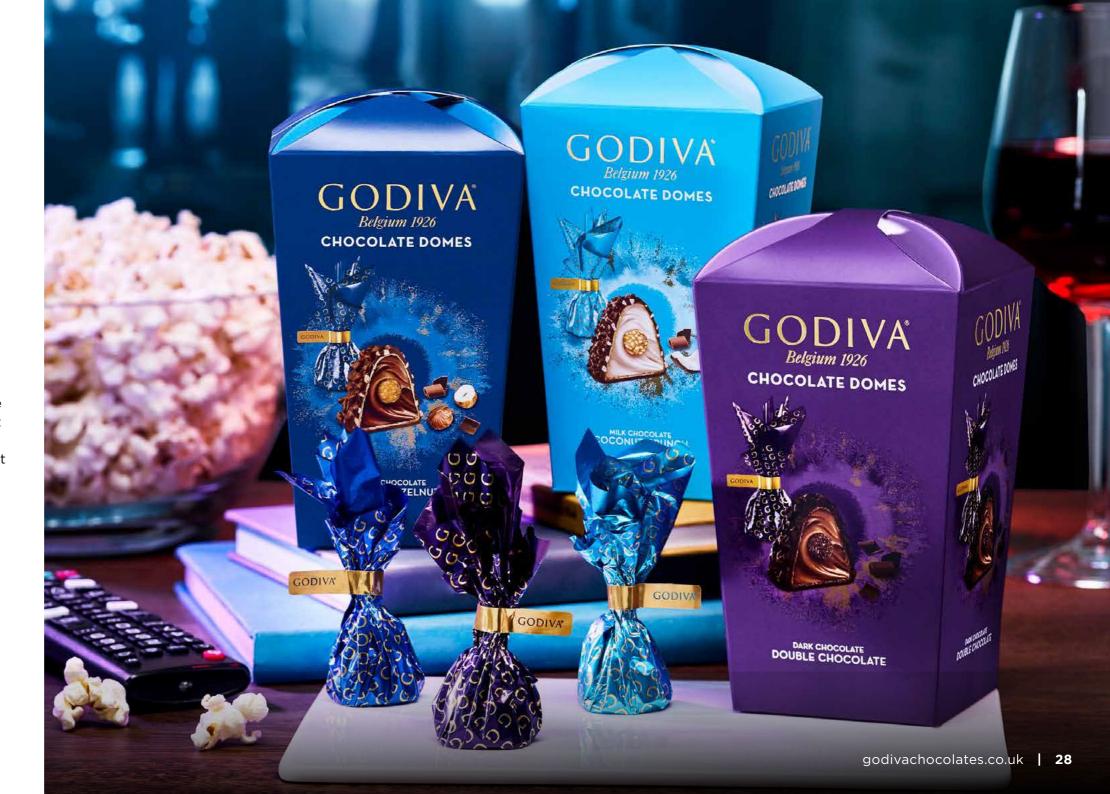

# Domes collection

Excitement in every delicious bite! Our Chocolate Domes offer the perfect balance of crispy, creamy, and crunchy. With three distinct layers of flavours and textures, they deliver an unparalleled eating experience. Bite through the premium Godiva chocolate into a light crispy wafer, where you'll discover the smooth, creamy filling and finally the crunchy, irresistible centre within. The perfect everyday chocolate snack to savour - and share!

### Domes collection

**Crispy Hazelnut** Flowpack 30g

**£3.00** | 156008

**£3.00** | 156009

**Double Chocolate** Flowpack

**£3.00** | 156101

**Crispy Hazelnut** 123g

**£15.00** | 156105

Coconut Crunch **123g £15.00** | 155500

**Double Chocolate** 130g

£15.00 | 155501