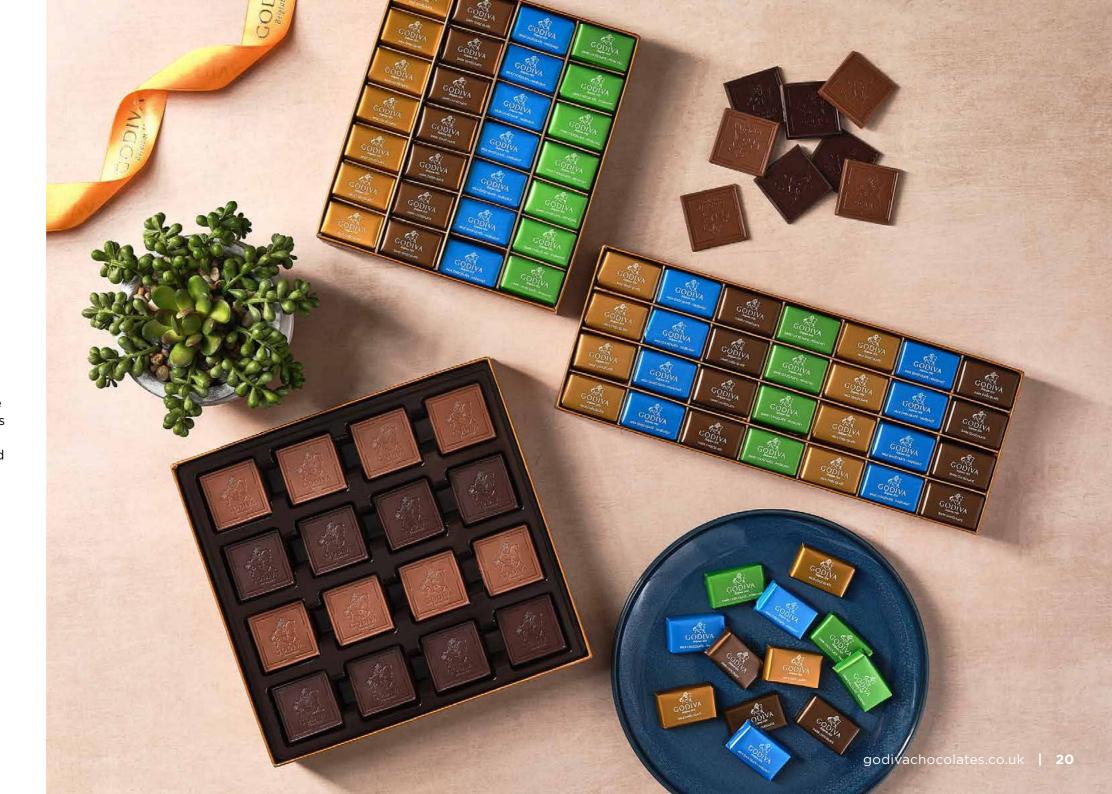

# Bars & Pearls collection

Whether it's a gift for someone special or simply a treat for yourself, the Godiva chocolate bar and pearls offer pure chocolate luxury.

A collection of premium chocolate delights, perfectly suited for those who want their chocolate to be personal and portable. These delicious chocolate treats are perfect to indulge at any time of day, and come in a range of flavours.

### Bars & Pearls collection

### **BARS**

| MILK MACADAMIA 49g         | 72034 | £6.00 |
|----------------------------|-------|-------|
| MILK PRALINE NOUGATINE 49g | 72032 | £6.00 |
| MILK CHOCOLATE 49g         | 72029 | £6.00 |
| DARK RASPBERRY GANACHE 49g | 72036 | £6.00 |
| DARK 85% GANACHE 49g       | 72038 | £6.00 |

### **PEARLS**

| MILK CAPPUCCINO 43g            | 72227 <b>£6.00</b> |
|--------------------------------|--------------------|
| SIGNATURE MILK PEARLS 43g      | 9251 <b>£6.00</b>  |
| SIGNATURE DARK PEARLS 43g      | 9253 <b>£6.00</b>  |
| SIGNATURE DARK MINT PEARLS 43g | 9255 <b>£6.00</b>  |