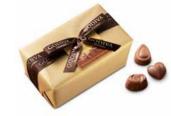

# Gold ballotin

The ultimate gift from Godiva. The classic and elegant Belgian ballotin wrapped in luxurious gold paper with a hand-tied ribbon contains a rich assortment of premium chocolates, carefully selected to offer a wide range of the finest fillings to suit all tastes.

### Gold ballotin

**Ballotin** Gold 2pc **£4.00** | 73057

**Ballotin** Gold 4pc **£8.00** | 73058

**Ballotin** Gold 350g **£50.00** | 73061

**Ballotin** Gold 500g**£70.00** | 73063

**Ballotin Milk** 500g**£70.00** | 73065