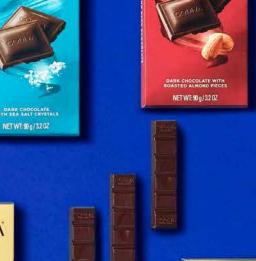

# Signature collection

A new take on premium chocolate bars and tablet. Cacao and other ingredients, roasted and blended to perfection, deliver a luxuriously smooth and rich flavour.

Each Godiva Signature product features perfectly portioned individually wrapped mini bars or tablets to eat as little or as much as you like, have at home or on the go, eat by yourself or share with others!

GODIVA

SIGNATURE

8 MINI BARS

NET WT 3.1 0Z (90 g)

SEA SALT

# Signature collection

### SIGNATURE TABLETS - 90g

| MILK SALTED CARAMEL 90g         | 150101 <b>£6.00</b> |
|---------------------------------|---------------------|
| 72% DARK CHOCOLATE 90g          | 153913 <b>£6.00</b> |
| HONEY ALMOND 90g                | 150102 <b>£6.00</b> |
| BLOOD ORANGE DARK CHOCOLATE 90g | 150105 <b>£6.00</b> |
| MILK CHOCOLATE 90g              | 153914 <b>£6.00</b> |
| 90% DARK CHOCOLATE 90g          | 150109 <b>£6.00</b> |
| DARK ROASTED ALMOND 90g         | 150108 <b>£6.00</b> |
| SEA SALT DARK CHOCOLATE 90g     | 153828 <b>£6.00</b> |