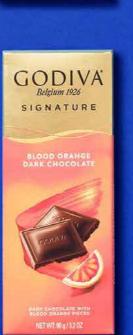

# Signature collection

A new take on premium chocolate bars and tablet. Cacao and other ingredients, roasted and blended to perfection, deliver a luxuriously smooth and rich flavour.

Each Godiva Signature product features perfectly portioned individually wrapped mini bars or tablets to eat as little or as much as you like, have at home or on the go, eat by yourself or share with others!

GODIVA

SIGNATURE

8 MINI BARS

NET WT 3.1 0Z (90 g)

SEA SALT

### SIGNATURE TABLETS - 90g

| MILK SALTED CARAMEL 90g         | 150101 <b>£6.00</b> |
|---------------------------------|---------------------|
| 72% DARK CHOCOLATE 90g          | 153913 <b>£6.00</b> |
| HONEY ALMOND 90g                | 150102 <b>£6.00</b> |
| BLOOD ORANGE DARK CHOCOLATE 90g | 150105 <b>£6.00</b> |
| MILK CHOCOLATE 90g              | 153914 <b>£6.00</b> |
| 90% DARK CHOCOLATE 90g          | 150109 <b>£6.00</b> |
| DARK ROASTED ALMOND 90g         | 150108 <b>£6.00</b> |
| SEA SALT DARK CHOCOLATE 90g     | 153828 <b>£6.00</b> |