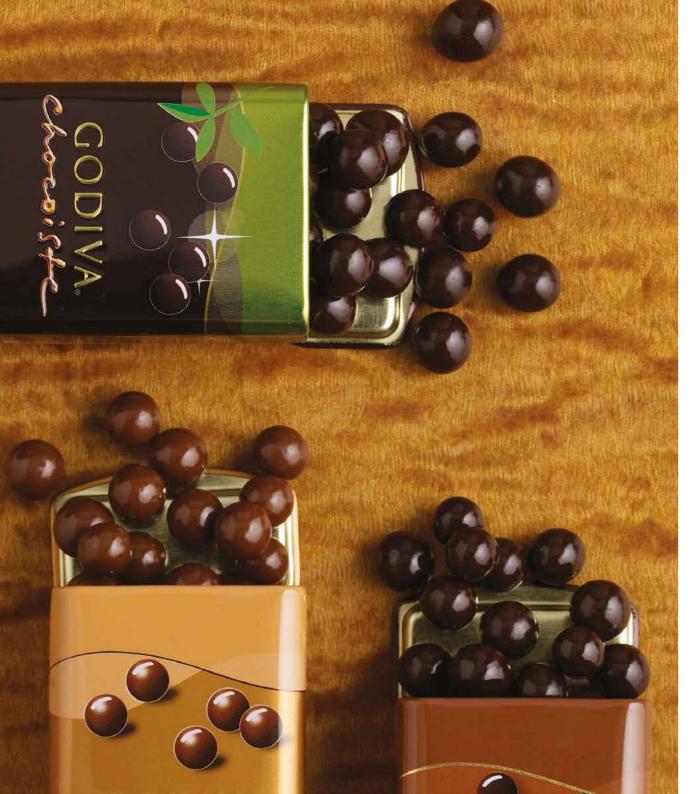

# Bars & Pearls collection

Whether it's a gift for someone special or simply a treat for yourself, the Godiva chocolate bar and pearls offer pure chocolate luxury.

A collection of premium chocolate delights, perfectly suited for those who want their chocolate to be personal and portable. These delicious chocolate treats are perfect to indulge at any time of day, and come in a range of flavours.

### **PEARLS**

| MILK CAPPUCCINO 43g            | 72227 <b>£6.00</b> |
|--------------------------------|--------------------|
| SIGNATURE MILK PEARLS 43g      | 9251 <b>£6.00</b>  |
| SIGNATURE DARK PEARLS 43g      | 9253 <b>£6.00</b>  |
| SIGNATURE DARK MINT PEARLS 43g | 9255 <b>£6.00</b>  |