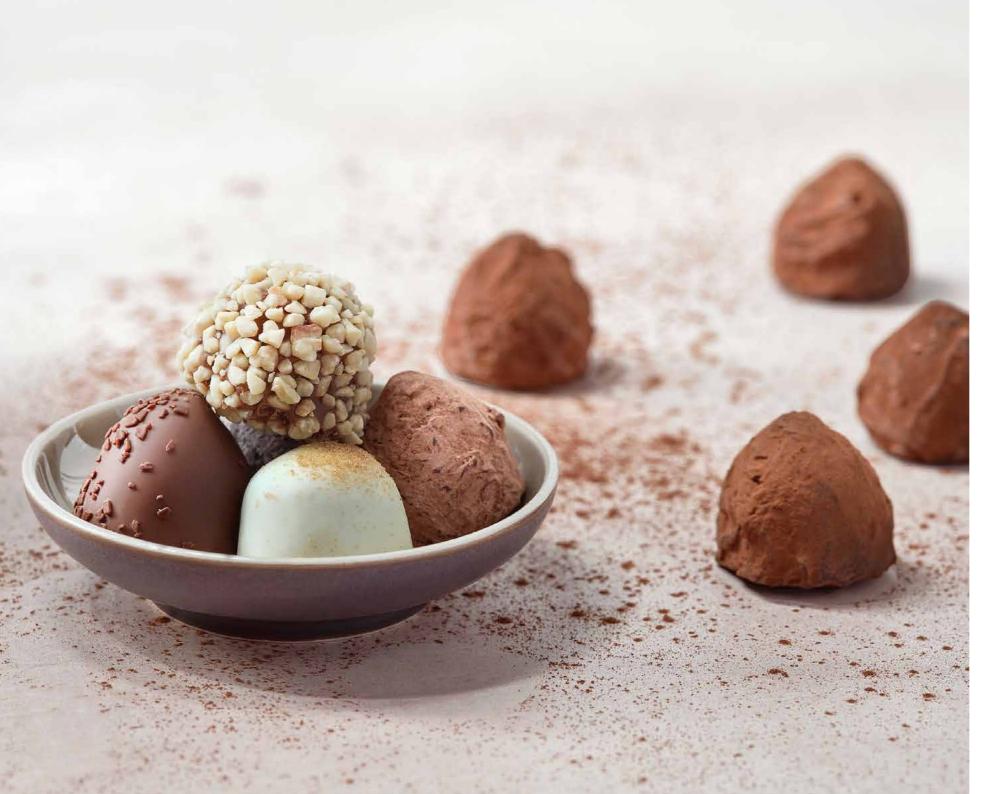

# Truffle collection

Crack the smooth chocolate shell of a Godiva Traditional Truffle to discover melt-in-your-mouth heaven. With exotic, delicious flavours like Tahitian vanilla, Belgian speculoos and salted caramel.

### Truffle collection

Signature Truffle Gift Box 8pc

£25.00 | 73233

Signature Truffle Gift Box 15pc

**£40.00**| 73235

Coronet Truffles 10pc

**£20.00** | 85049