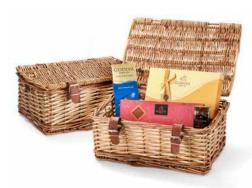

# hampers

Delight someone with a selection of our best products in one of our beautiful chocolate hampers. Offering a selection of tastes from our full range and Godiva best sellers, our chocolate hampers promise treats including our mouth-watering Gold Collection, Truffles and more, all presented in stylish Godiva wrapping.

# Godiva hampers

### Why not upgrade to a wicker hamper

For only

Available on any hamper, while stocks last.

\*Please note that the product items in the image are for illustrative purposes only and may differ from the actual contents.