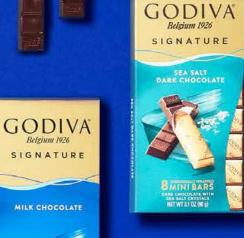

# Signature collection

A new take on premium chocolate bars and tablet. Cacao and other ingredients, roasted and blended to perfection, deliver a luxuriously smooth and rich flavour.

Each Godiva Signature product features perfectly portioned individually wrapped mini bars or tablets to eat as little or as much as you like, have at home or on the go, eat by yourself or share with others!

GODIVA

SIGNATURE

8 MINI BARS

NET WT 3.1 0Z (90 g)

SEA SALT

# Signature collection

### SIGNATURE TABLETS - 90g

| MILK SALTED CARAMEL 90g         | 150101 <b>£6.00</b> |
|---------------------------------|---------------------|
| 72% DARK CHOCOLATE 90g          | 153913 <b>£6.00</b> |
| HONEY ALMOND 90g                | 150102 <b>£6.00</b> |
| BLOOD ORANGE DARK CHOCOLATE 90g | 150105 <b>£6.00</b> |
| MILK CHOCOLATE 90g              | 153914 <b>£6.00</b> |
| 90% DARK CHOCOLATE 90g          | 150109 <b>£6.00</b> |
| DARK ROASTED ALMOND 90g         | 150108 <b>£6.00</b> |
| SEA SALT DARK CHOCOLATE 90g     | 153828 <b>£6.00</b> |