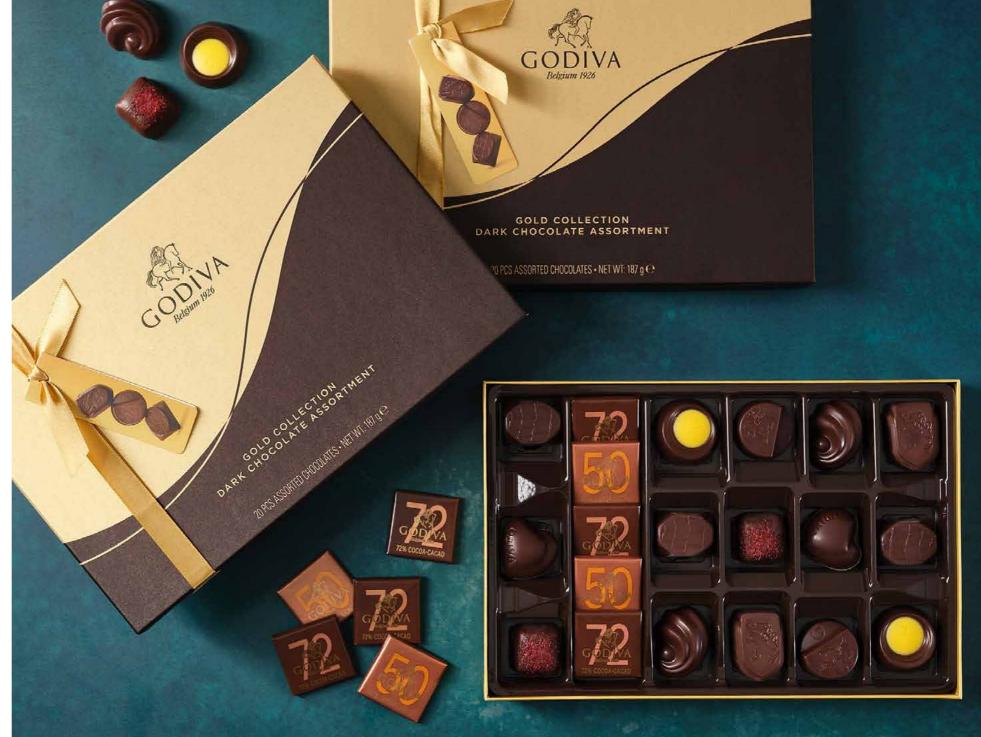

# Gold collection

The new Godiva Gold Collection is every chocolate lover's dream come true. Combining the finest Godiva signature pieces in milk, dark and white chocolate, this indulgent selection will take you on a journey through creamy praliné, smooth caramel, nutty noisette and soft ganache; all packaged in a new modern gold box, for a timeless gift.

### Gold collection

Gold Gift Box 8pc **£20.00** | 73016

Gold Gift Box 15pc **£30.00** | 73017

Gold Gift Box 25pc **£45.00** | 73018

Gold Gift Box 35pc **£60.00** | 73019

### Gold collection

**Gold Collection** All Dark 8pc

**£20.00** | 73075

**Gold Collection** All Dark 20pc

**£37.00** | 73076

**Gold Collection** All Milk 8pc

**£20.00** | 73077

**Gold Collection** All Milk 20pc