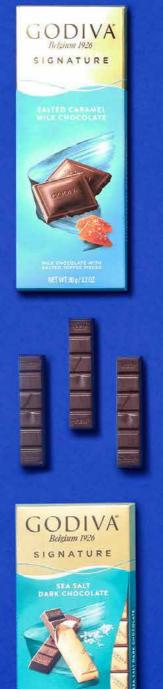

# Signature collection

A new take on premium chocolate bars and tablet. Cacao and other ingredients, roasted and blended to perfection, deliver a luxuriously smooth and rich flavour.

Each Godiva Signature product features perfectly portioned individually wrapped mini bars or tablets to eat as little or as much as you like, have at home or on the go, eat by yourself or share with others!

# Signature collection

### SIGNATURE TABLETS - 90g

| MILK SALTED CARAMEL 90g         | 150101 <b>£6.00</b> |
|---------------------------------|---------------------|
| 72% DARK CHOCOLATE 90g          | 153913 <b>£6.00</b> |
| HONEY ALMOND 90g                | 150102 <b>£6.00</b> |
| BLOOD ORANGE DARK CHOCOLATE 90g | 150105 <b>£6.00</b> |
| MILK CHOCOLATE 90g              | 153914 <b>£6.00</b> |
| 90% DARK CHOCOLATE 90g          | 150109 <b>£6.00</b> |
| DARK ROASTED ALMOND 90g         | 150108 <b>£6.00</b> |
| SEA SALT DARK CHOCOLATE 90g     | 153828 <b>£6.00</b> |