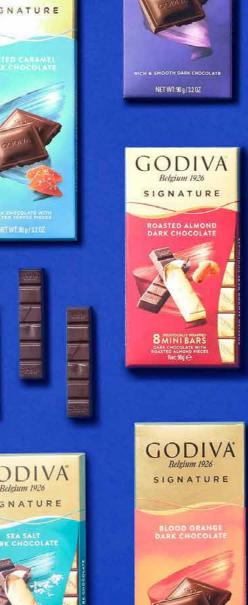

# Signature collection

A new take on premium chocolate bars and tablet. Cacao and other ingredients, roasted and blended to perfection, deliver a luxuriously smooth and rich flavour.

Each Godiva Signature product features perfectly portioned individually wrapped mini bars or tablets to eat as little or as much as you like, have at home or on the go, eat by yourself or share with others!

# Signature collection

### SIGNATURE TABLETS - 90g

| MILK SALTED CARAMEL 90g         | 150101 <b>£6.00</b> |
|---------------------------------|---------------------|
| 72% DARK CHOCOLATE 90g          | 153913 <b>£6.00</b> |
| HONEY ALMOND 90g                | 150102 <b>£6.00</b> |
| BLOOD ORANGE DARK CHOCOLATE 90g | 150105 <b>£6.00</b> |
| MILK CHOCOLATE 90g              | 153914 <b>£6.00</b> |
| 90% DARK CHOCOLATE 90g          | 150109 <b>£6.00</b> |
| DARK ROASTED ALMOND 90g         | 150108 <b>£6.00</b> |
| SEA SALT DARK CHOCOLATE 90g     | 153828 <b>£6.00</b> |

### SIGNATURE TABLETS - 60g

| MILK CHOCOLATE 60g       | 142505 <b>£5.00</b> |
|--------------------------|---------------------|
| 72% DARK CHOCOLATE 60g   | 142506 <b>£5.00</b> |
| DARK ROASTED ALMONDS 60g | 142508 <b>£5.00</b> |
| PISTACHIO & CARAMEL 60g  | 142509 <b>£5.00</b> |