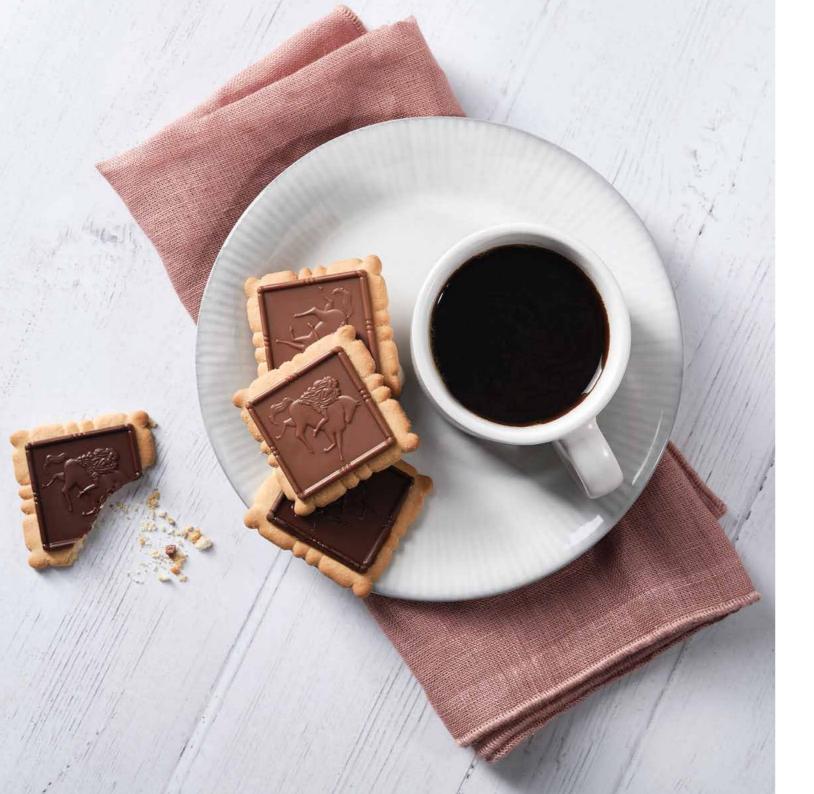

# Coffee & Biscuits Collection

Overflowing with taste, in exciting shapes and encased in beautifully designed packaging, the Godiva biscuit range offers a variety of flavours, all inspired by our core pieces.

The collection is a perfectly indulgent treat.

Then why just have regular coffee when you can have Godiva Coffee? Warm up anytime with Godiva's delicious premium coffee, featuring a range of fantastic flavours including; Hazelnut Cream, Caramel and Chocolate Truffle and our new flavour, Guatemalan Single Origin.

### Coffee & Biscuits collection

Prestige Lady Lait Milk Chocolate Biscuits 12pc

**£10.00** | 77323

**Prestige Lady Noir Dark Chocolate** Biscuits 12pc **£10.00** | 77322

Coffee 284g

Caramel **£16.00** | 95122