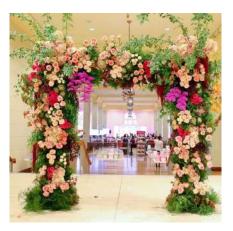

#### Some WOW Factor

For something a bit different just ask...we have numerous selfie walls, arches, frames, hoops and structures which can be decorated in flowers or balloons to create a unique WOW factor installation.