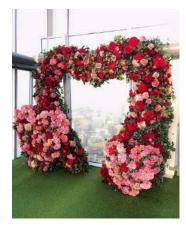

#### Some WOW Factor

For something a bit different just ask...we have numerous selfie walls, arches, frames, hoops and structures which can be decorated in flowers or balloons to create a unique WOW factor installation.