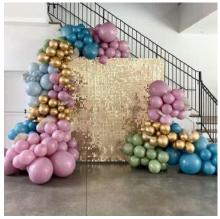

#### Some WOW Factor

For something a bit different just ask...we have numerous selfie walls, arches, frames, hoops and structures which can be decorated in flowers or balloons to create a unique WOW factor installation.