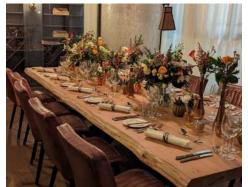

### Where to begin?

Don't worry, we've done this before.

Here is some of the most popular floral orders for weddings for you to consider:

- Bridal bouquet
- Bridesmaid bouquets we recommend 50% of the size/cost of the bridal bouquet
- Corsages usually for Mother's and can either be for the wrist or for their bag
- Groom's buttonhole
- Groomsman buttonholes usually including the best man, dads, and brothers
- Flower girls or paige boys can be given a wand, petals or posies
- Ceremony
  - Aisle chair ends
  - Alter display
  - Tall displays on plinths, either side of the alter
- Reception
  - Top table display top tip, we usually suggest reusing the alter display for your reception top table
  - Table centrepieces
  - Candle displays
- Balloon arch, artificial trees and creative selfie installations
- Bouquets as gifts during speeches