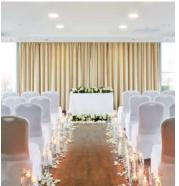

### Where to begin?

Don't worry, we've done this before.

Here is some of the most popular floral orders for weddings for you to consider:

- Bridal bouquet
- Bridesmaid bouquets we recommend 50% of the size/cost of the bridal bouquet
- Corsages usually for Mother's and can either be for the wrist or for their bag
- Groom's buttonhole
- Groomsman buttonholes usually including the best man, dads, and brothers
- Flower girls or paige boys can be given a wand, petals or posies
- Ceremony
  - Aisle chair ends
  - Alter display
  - Tall displays on plinths, either side of the alter
- Reception
  - Top table display top tip, we usually suggest reusing the alter display for your reception top table
  - Table centrepieces
  - Candle displays
- Balloon arch, artificial trees and creative selfie installations
- Bouquets as gifts during speeches