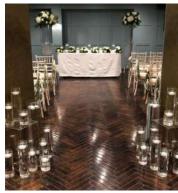

### Where to begin?

Don't worry, we've done this before.

Here is some of the most popular floral orders for weddings for you to consider:

- Bridal bouquet
- Bridesmaid bouquets we recommend 50% of the size/cost of the bridal bouquet
- Corsages usually for Mother's and can either be for the wrist or for their bag
- Groom's buttonhole
- Groomsman buttonholes usually including the best man, dads, and brothers
- Flower girls or paige boys can be given a wand, petals or posies
- Ceremony
  - Aisle chair ends
  - Alter display
  - Tall displays on plinths, either side of the alter
- Reception
  - Top table display top tip, we usually suggest reusing the alter display for your reception top table
  - Table centrepieces
  - Candle displays
- Balloon arch, artificial trees and creative selfie installations
- Bouquets as gifts during speeches