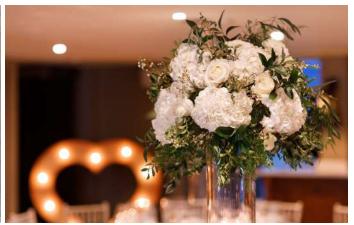

### Where to begin?

Don't worry, we've done this before.

Here is some of the most popular floral orders for weddings for you to consider:

- Bridal bouquet
- Bridesmaid bouquets we recommend 50% of the size/cost of the bridal bouquet
- Corsages usually for Mother's and can either be for the wrist or for their bag
- Groom's buttonhole
- Groomsman buttonholes usually including the best man, dads, and brothers
- Flower girls or paige boys can be given a wand, petals or posies
- Ceremony
  - Aisle chair ends
  - Alter display
  - Tall displays on plinths, either side of the alter
- Reception
  - Top table display top tip, we usually suggest reusing the alter display for your reception top table
  - Table centrepieces
  - Candle displays
- Balloon arch, artificial trees and creative selfie installations
- Bouquets as gifts during speeches