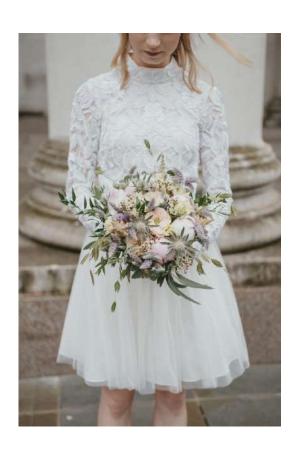

### Where to begin?

Don't worry, we've done this before.

Here is some of the most popular floral orders for weddings for you to consider:

- Bridal bouquet
- Bridesmaid bouquets we recommend 50% of the size/cost of the bridal bouquet
- Corsages usually for Mother's and can either be for the wrist or for their bag
- Groom's buttonhole
- Groomsman buttonholes usually including the best man, dads, and brothers
- Flower girls or paige boys can be given a wand, petals or posies
- Ceremony
  - Aisle chair ends
  - Alter display
  - Tall displays on plinths, either side of the alter
- Reception
  - Top table display top tip, we usually suggest reusing the alter display for your reception top table
  - Table centrepieces
  - Candle displays
- Balloon arch, artificial trees and creative selfie installations
- Bouquets as gifts during speeches